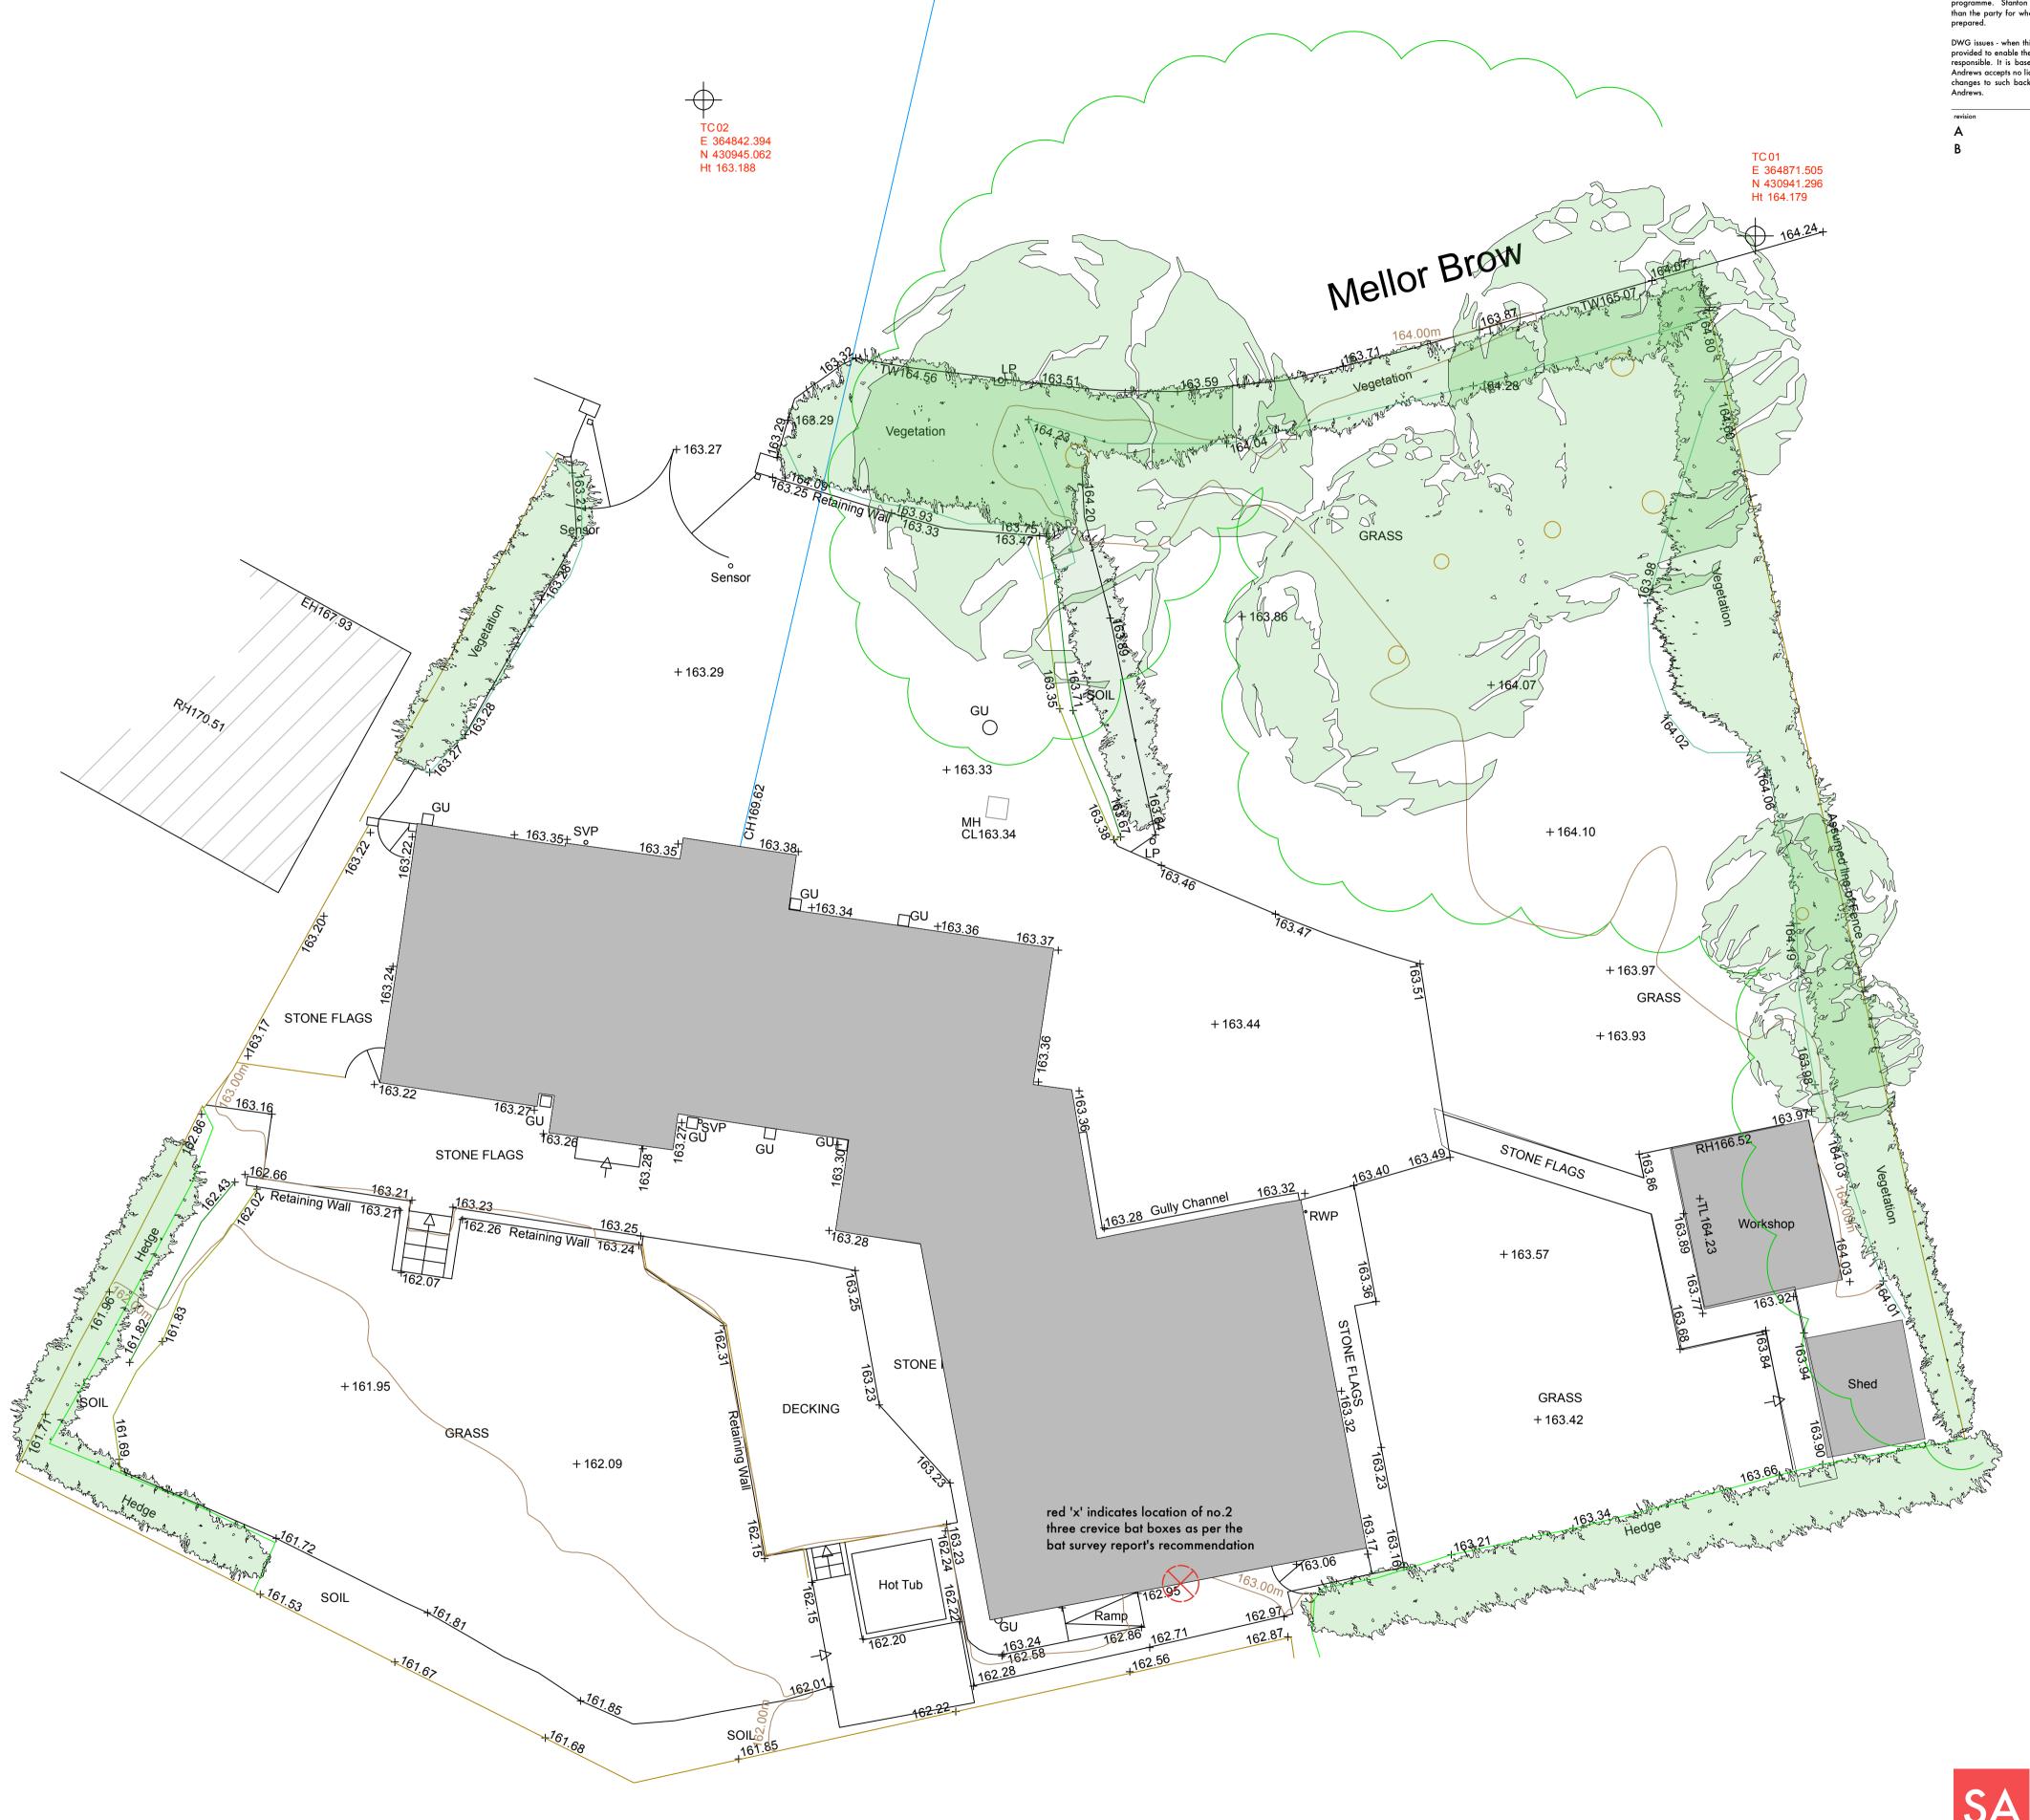

march 22 april 22 bat box location

44 york street clitheroe BB7 2DL
t. 01200 444490 e. mail@stantonandrews.co.uk w. stantonandrews.co.uk

| project        |          | project number | drawing number |
|----------------|----------|----------------|----------------|
| 29 mellor brow |          | 21.46          | Ex.02          |
|                |          |                |                |
| scale          | date     | status         | revision       |
| 1 to 100 @ A1  | april 22 | planning       | В              |