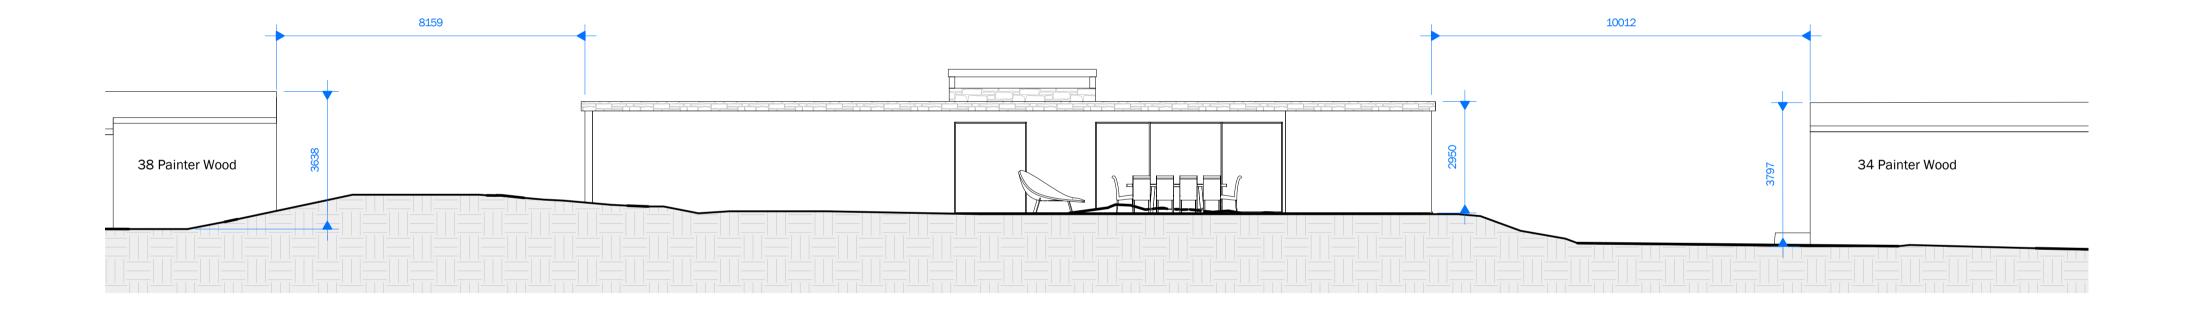

|                                                                            | Peter Hitchen<br>Architects<br>Marathon House |           |  |
|----------------------------------------------------------------------------|-----------------------------------------------|-----------|--|
|                                                                            | The Sidings Business Park<br>Whalley, BB7 9SE |           |  |
|                                                                            | 01254 823 885                                 |           |  |
| www.peterhitchenarchitects.co.uk                                           |                                               |           |  |
| NOTES:                                                                     |                                               |           |  |
|                                                                            |                                               |           |  |
|                                                                            |                                               |           |  |
|                                                                            |                                               |           |  |
|                                                                            |                                               |           |  |
|                                                                            |                                               |           |  |
|                                                                            |                                               |           |  |
|                                                                            |                                               |           |  |
| No.                                                                        | Description                                   | Date      |  |
|                                                                            |                                               |           |  |
|                                                                            |                                               |           |  |
|                                                                            |                                               |           |  |
|                                                                            |                                               |           |  |
|                                                                            |                                               |           |  |
| CLIENT:                                                                    |                                               |           |  |
| Mr & Mrs Brunt                                                             |                                               |           |  |
|                                                                            |                                               |           |  |
|                                                                            |                                               |           |  |
| PROJECT:<br>Proposed replacement dwelling<br>at 36 Painterwood, Billington |                                               |           |  |
|                                                                            |                                               |           |  |
| Proposed South East<br>Elevation                                           |                                               |           |  |
| Project number                                                             |                                               | PHA/576   |  |
| Date                                                                       |                                               | 0/06/2022 |  |
| Drawn                                                                      | by                                            | JD        |  |
| Checke                                                                     | ed by                                         | PH        |  |
| A3.4                                                                       |                                               |           |  |
| Scale 1:100                                                                |                                               |           |  |
| Sheet                                                                      | size                                          | A1        |  |