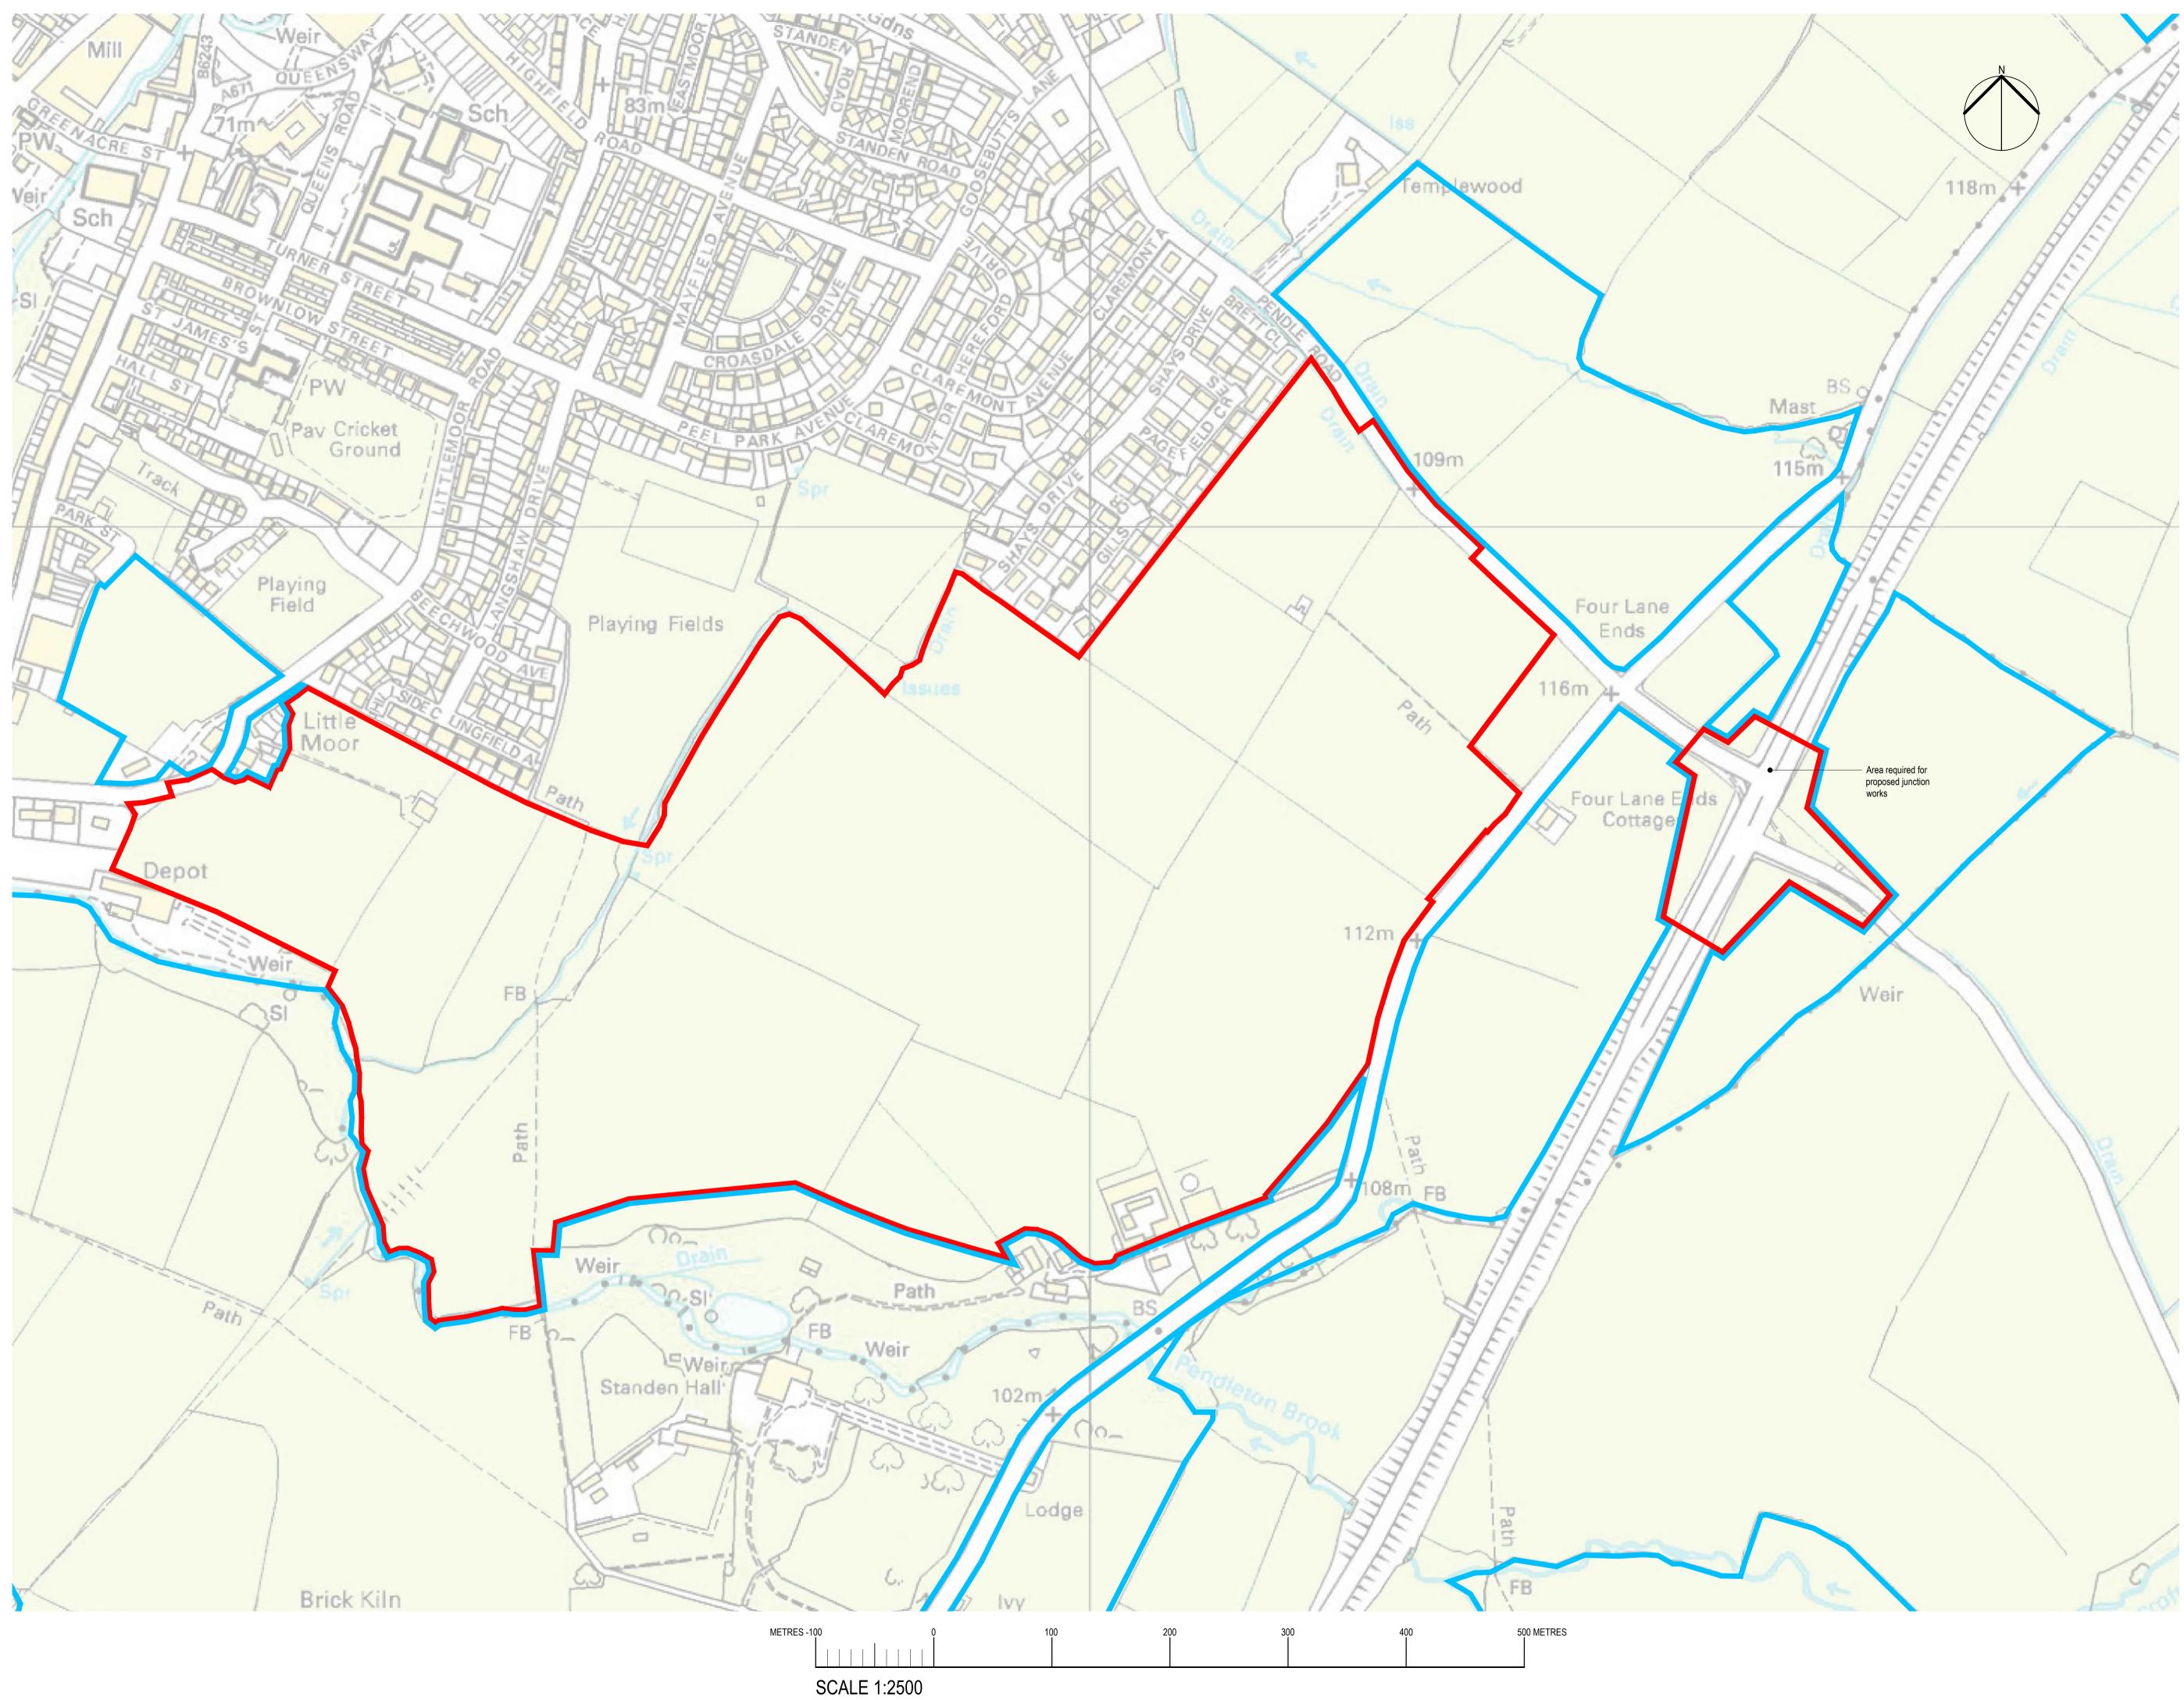

Amendment to blue boundary line

## Legend

Site application boundary

Other land owned by applicant

## PLANNING

'TRUSTEES OF THE STANDEN ESTATE' CLITHEROE MASTERPLANNING

Site Boundary Application Plan

Scale: 1:2500 @ A1 Reviewed by : GP

**OINTERPORE** 3D visualisation