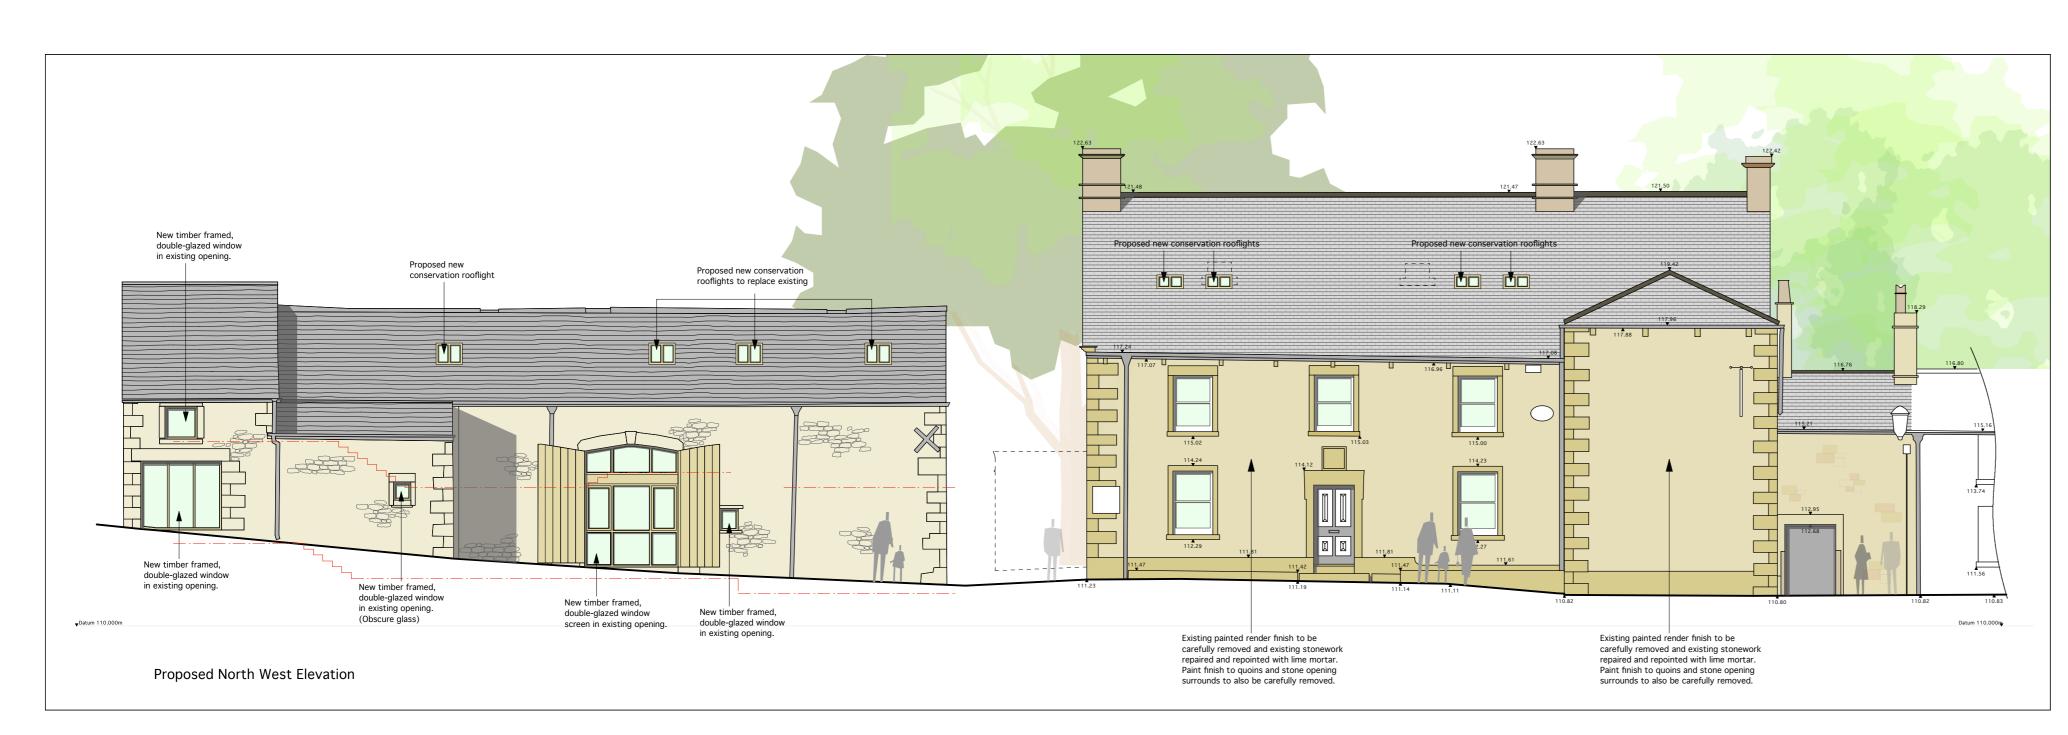

## **Talbot Hotel**

Chipping

Proposed Elevations - Sheet 1

Drwg. No.: 1723.P.106 Rev.: -

Date: Sept '12 Scale: 1:100@A1