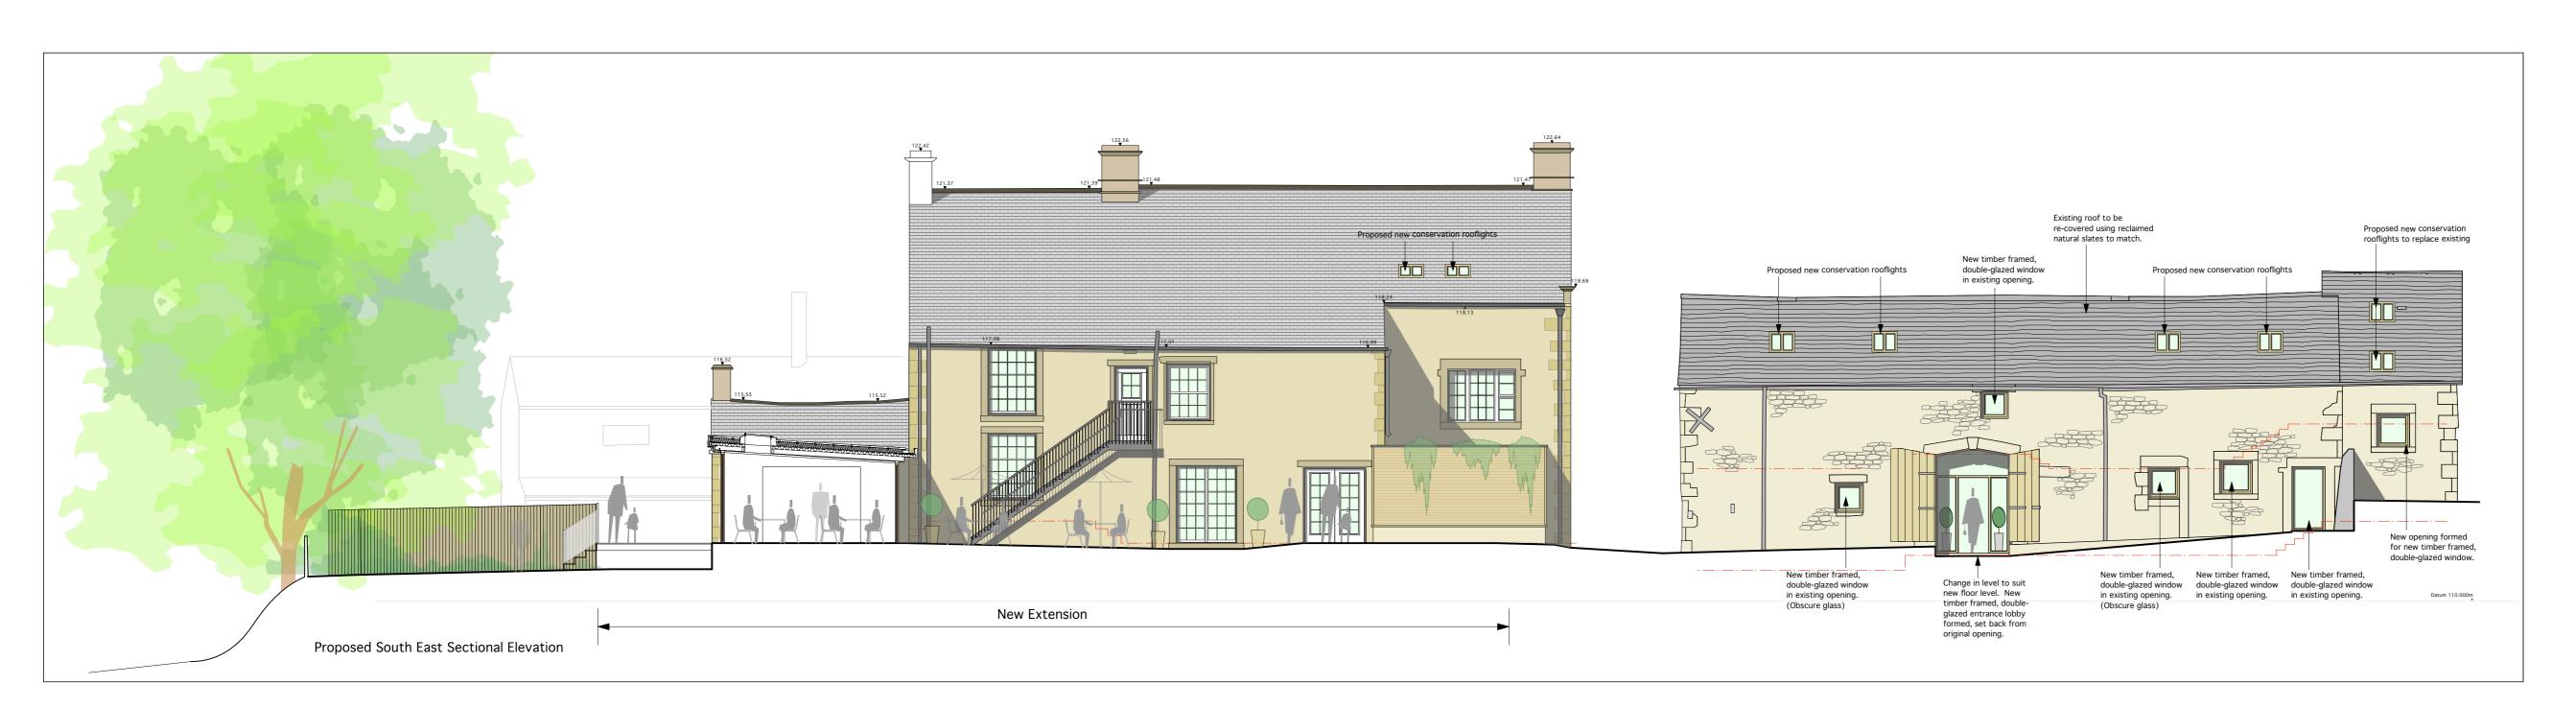

## **Talbot Hotel**

Chipping

Proposed Elevations - Sheet 1

Drwg. No.: 1723.P.106 Rev.: -

Date: Sept '12 Scale: 1:100@A1