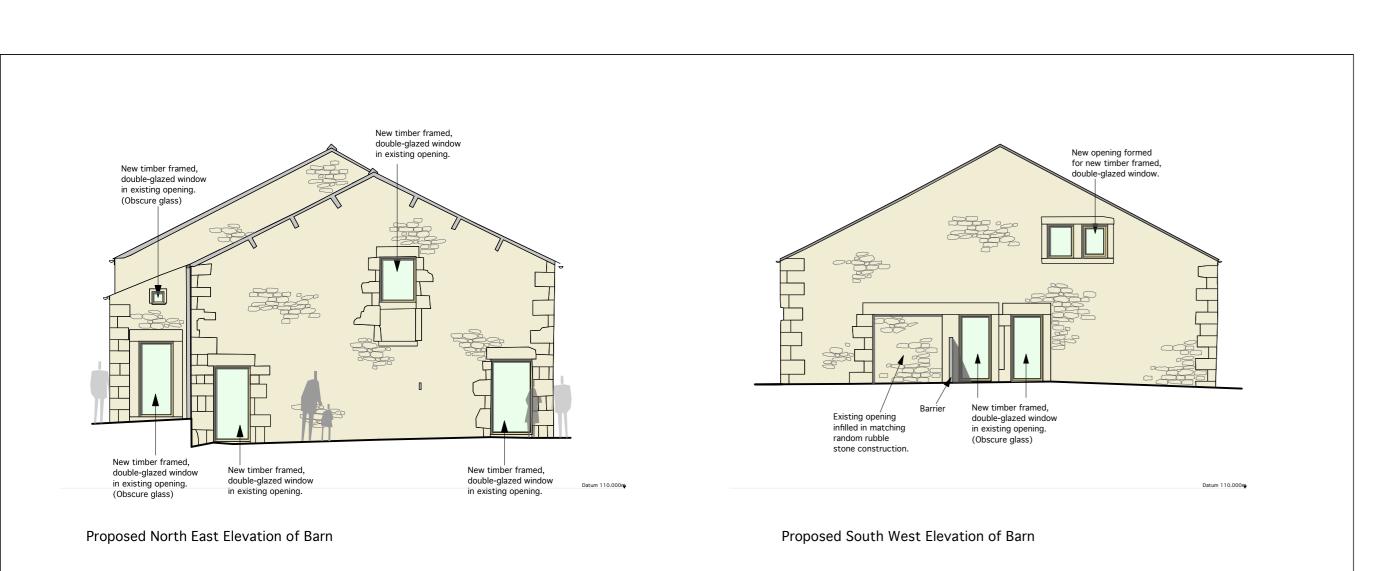

## **Talbot Hotel**

Chipping

Proposed Elevations - Sheet 1

Drwg. No.: 1723.P.106 Rev.: -

Date: Sept '12 Scale: 1:100@A1