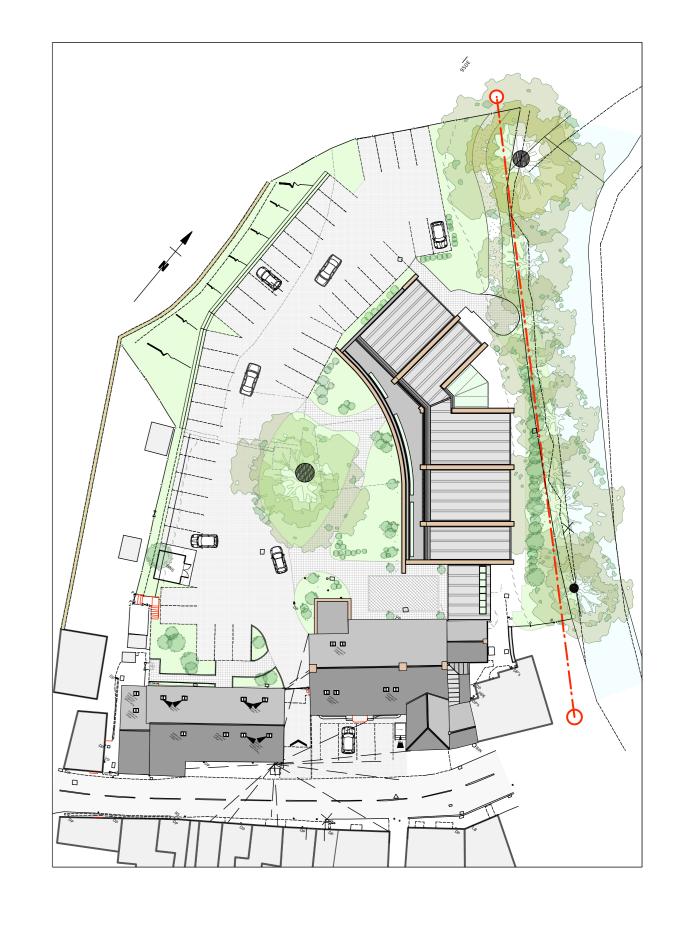

## **Talbot Hotel**

Chipping

Proposed Elevations - Sheet 1

Drwg. No.: 1723.P.106 Rev.: -

Date: Sept '12 Scale: 1:100@A1