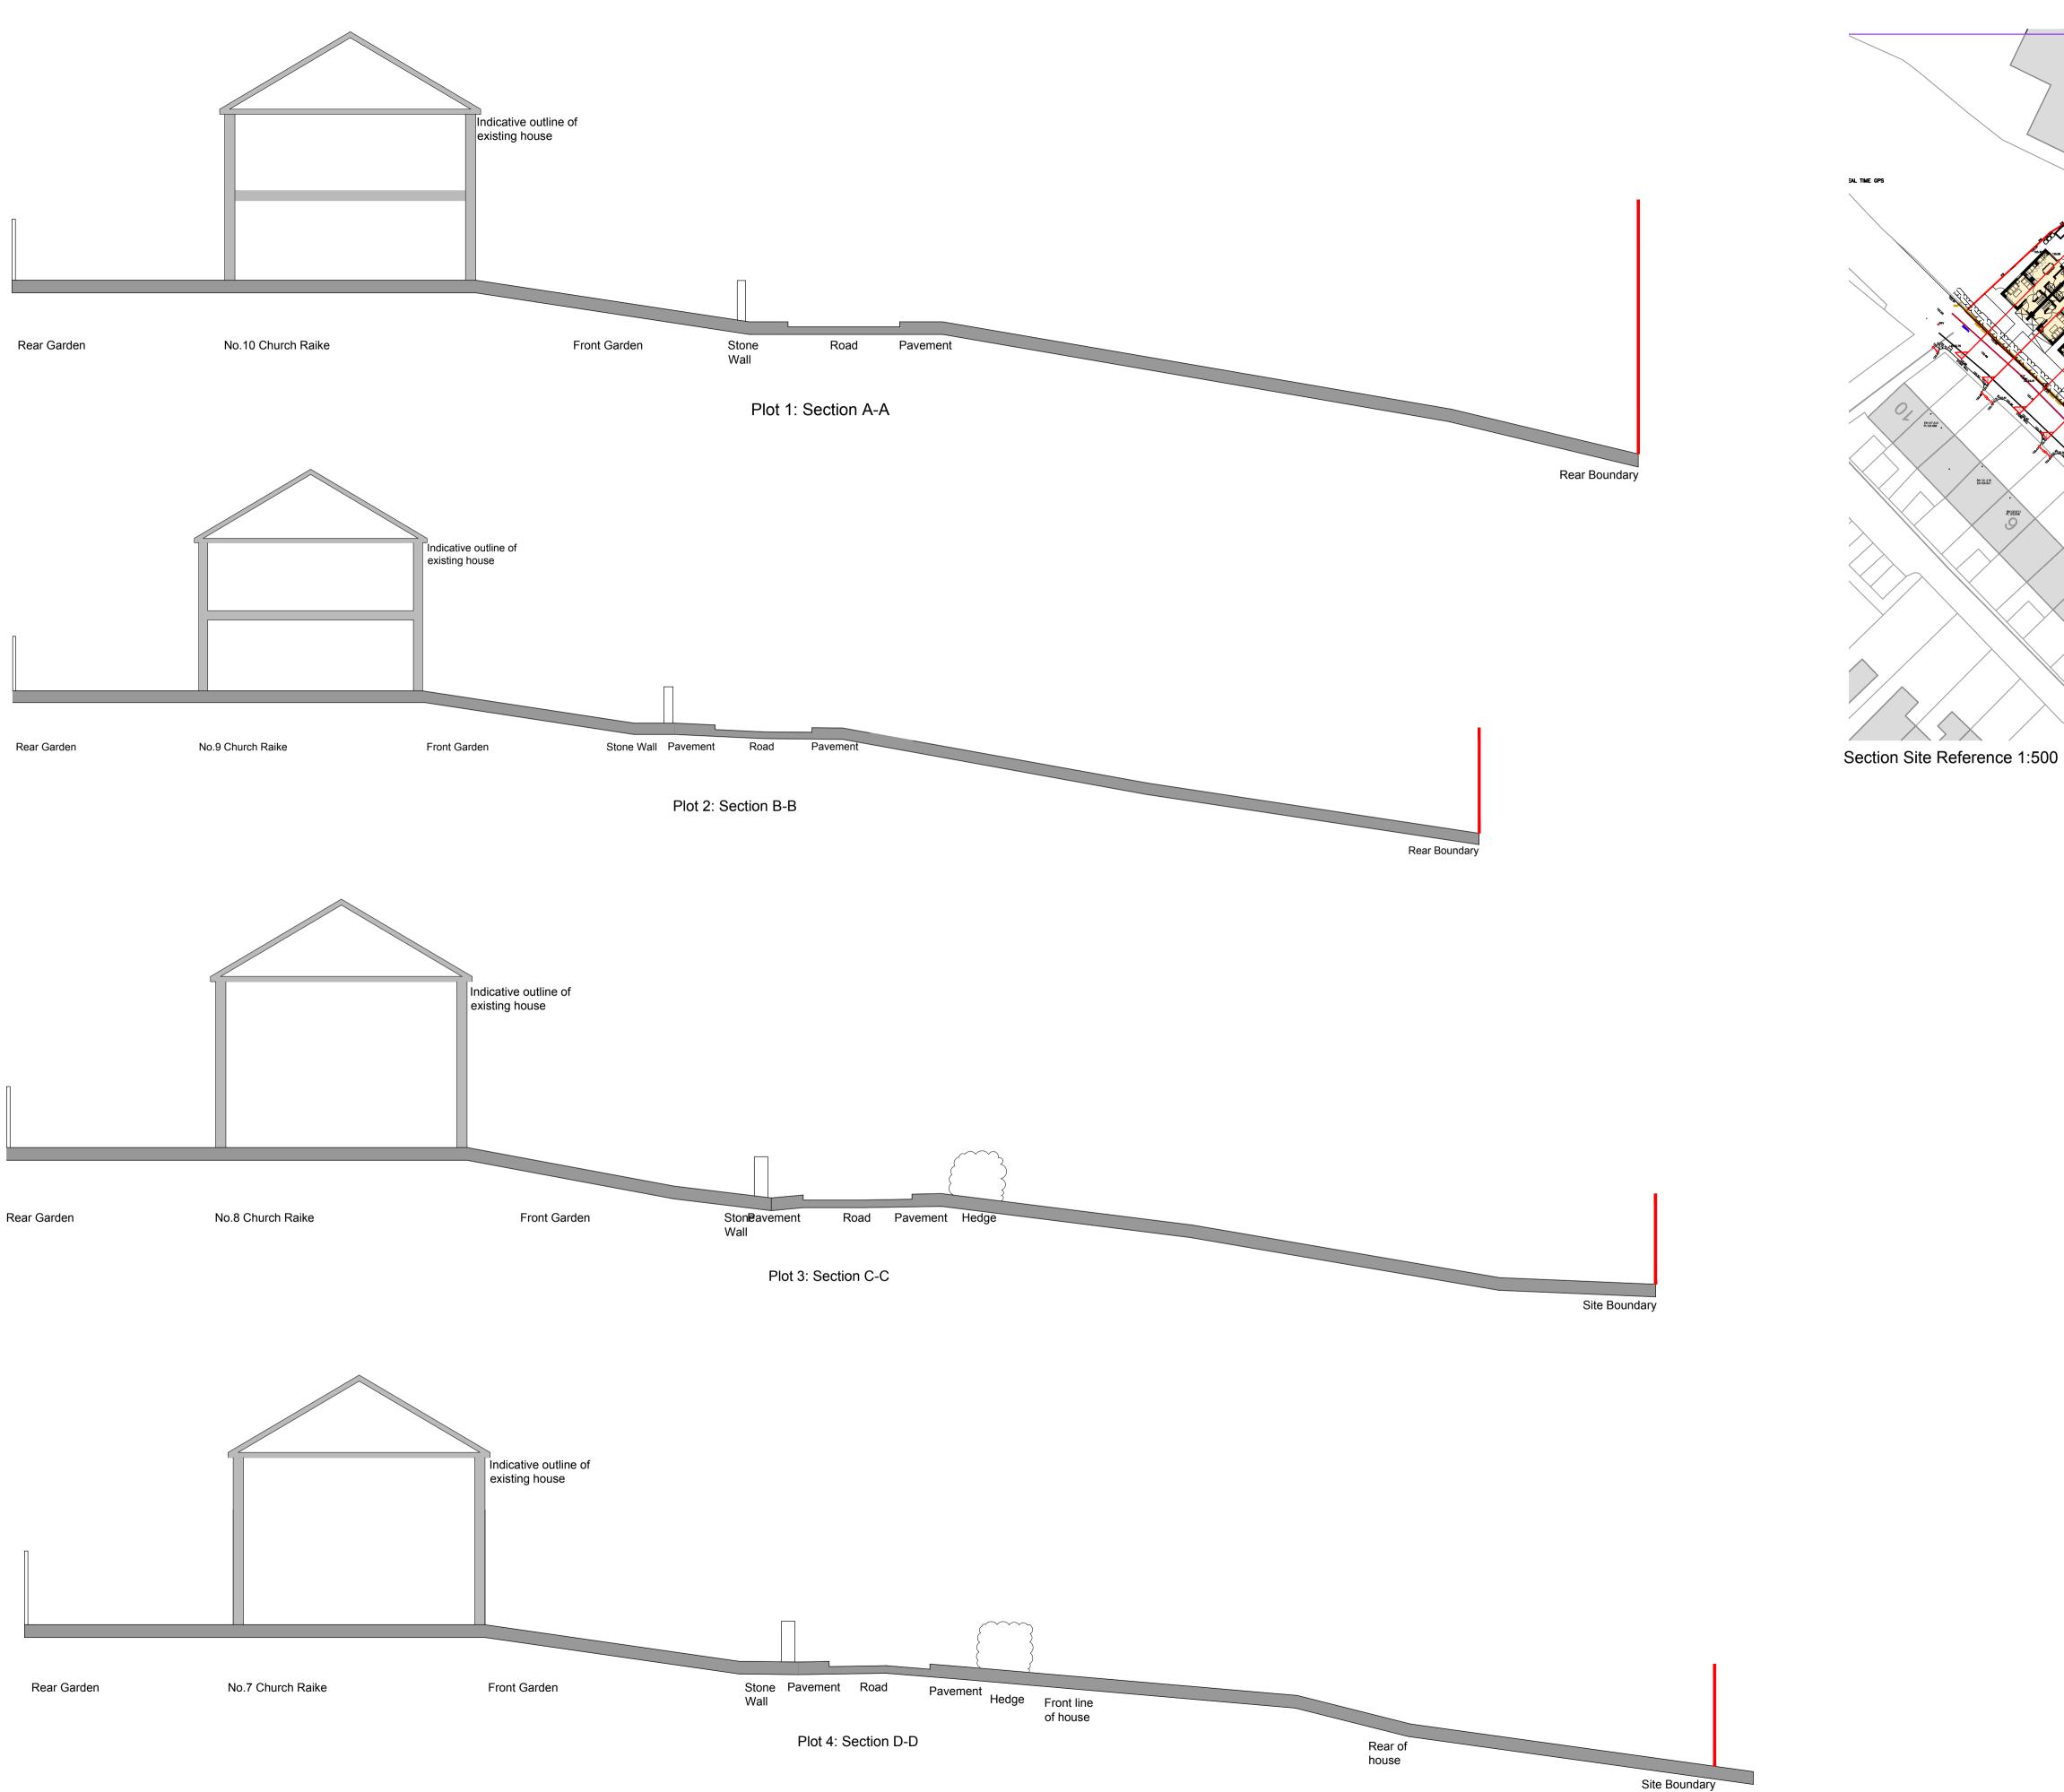

| evision          |          | ubmission      |                   | CH/GB                                     | СН         | Oct 2012                     |
|------------------|----------|----------------|-------------------|-------------------------------------------|------------|------------------------------|
| 01101011         | notes    |                |                   | drawn by                                  | checked by | date                         |
|                  |          | 1              |                   |                                           |            |                              |
| 0                | 1 3      | 2              | 5                 |                                           |            | 10m                          |
| roject           |          |                | -                 |                                           |            |                              |
| Prop             | rch Raik | sidential<br>e | l Development     |                                           |            |                              |
| lient            |          |                |                   |                                           |            |                              |
|                  | rpool Ho | using Tru      | ust               |                                           |            |                              |
| rawing ti        | itle     |                |                   |                                           |            |                              |
|                  |          | Section        | Plots 1-4         |                                           |            |                              |
|                  |          |                |                   |                                           |            |                              |
| tatus            |          |                |                   |                                           |            |                              |
|                  | ning     |                |                   |                                           |            |                              |
| Fian             | -        |                |                   |                                           | 4-4-       |                              |
| rawing n         | 10.      | revision       | scale             | drawn by                                  | date       |                              |
| rawing n         | 441-P01  |                | scale<br>1:100@A1 | drawn by<br>GLB                           | Oct 2      | 2012                         |
| rawing n         |          |                |                   |                                           |            | 2012                         |
| rawing n         |          |                |                   |                                           |            | 2012                         |
| rawing n         |          |                |                   |                                           |            | 2012                         |
| rawing n<br>09-1 | 441-P01  | -              | 1:100@A1          | GLB                                       |            | 2012                         |
| rawing n<br>09-1 | 441-P01  | -              | 1:100@A1          | GLB                                       |            | 2012                         |
| rawing n<br>09-1 | 441-P01  | -              | 1:100@A1          | GLB                                       |            | 2012                         |
| rawing n<br>09-1 | 441-P01  | -              |                   | GLB                                       | Oct 2      | 9                            |
| rawing n<br>09-1 |          | 0              | 1:100@A1          | GLB<br>OO<br>a r c                        | Oct 2      | ets.                         |
| rawing n<br>09-1 | 441-P01  | 0              | 1:100@A1          | GLB<br>OOO<br>arc<br>ton Street, Kirkham, | Oct 2      | ets<br>PR4 2SH<br>pode.co.uk |