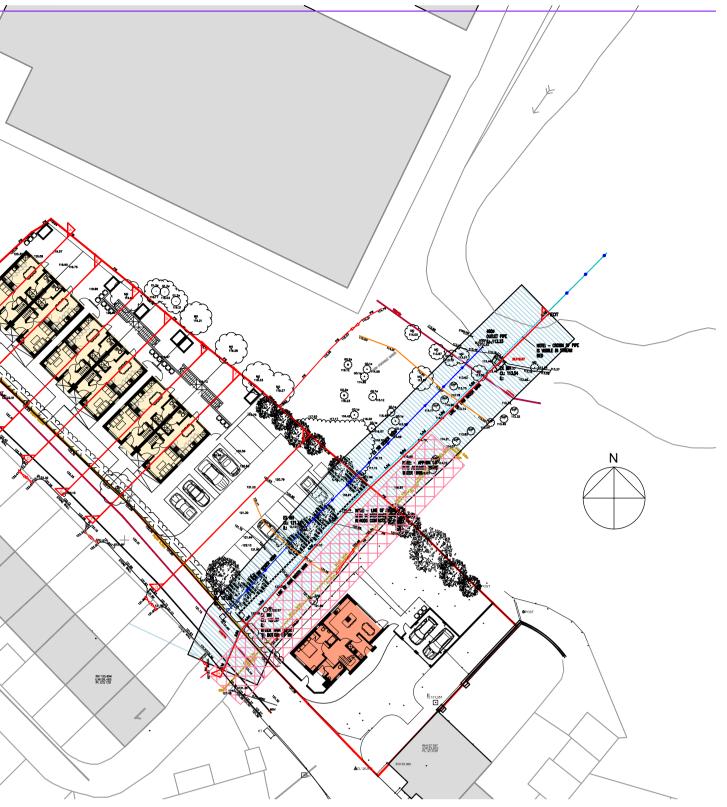

| evision          |          | ubmission      |                   | CH/GB                                     | СН         | Oct 2012                     |
|------------------|----------|----------------|-------------------|-------------------------------------------|------------|------------------------------|
| 01101011         | notes    |                |                   | drawn by                                  | checked by | date                         |
|                  |          | 1              |                   |                                           |            |                              |
| 0                | 1 3      | 2              | 5                 |                                           |            | 10m                          |
| roject           |          |                | -                 |                                           |            |                              |
| Prop             | rch Raik | sidential<br>e | l Development     |                                           |            |                              |
| lient            |          |                |                   |                                           |            |                              |
|                  | rpool Ho | using Tru      | ust               |                                           |            |                              |
| rawing ti        | itle     |                |                   |                                           |            |                              |
|                  |          | Section        | Plots 1-4         |                                           |            |                              |
|                  |          |                |                   |                                           |            |                              |
| tatus            |          |                |                   |                                           |            |                              |
|                  | ning     |                |                   |                                           |            |                              |
| Fian             | -        |                |                   |                                           | 4-4-       |                              |
| rawing n         | 10.      | revision       | scale             | drawn by                                  | date       |                              |
| rawing n         | 441-P01  |                | scale<br>1:100@A1 | drawn by<br>GLB                           | Oct 2      | 2012                         |
| rawing n         |          |                |                   |                                           |            | 2012                         |
| rawing n         |          |                |                   |                                           |            | 2012                         |
| rawing n         |          |                |                   |                                           |            | 2012                         |
| rawing n<br>09-1 | 441-P01  | -              | 1:100@A1          | GLB                                       |            | 2012                         |
| rawing n<br>09-1 | 441-P01  | -              | 1:100@A1          | GLB                                       |            | 2012                         |
| rawing n<br>09-1 | 441-P01  | -              | 1:100@A1          | GLB                                       |            | 2012                         |
| rawing n<br>09-1 | 441-P01  | -              |                   | GLB                                       | Oct 2      | 9                            |
| rawing n<br>09-1 |          | 0              | 1:100@A1          | GLB<br>OO<br>a r c                        | Oct 2      | ets.                         |
| rawing n<br>09-1 | 441-P01  | 0              | 1:100@A1          | GLB<br>OOO<br>arc<br>ton Street, Kirkham, | Oct 2      | ets<br>PR4 2SH<br>pode.co.uk |