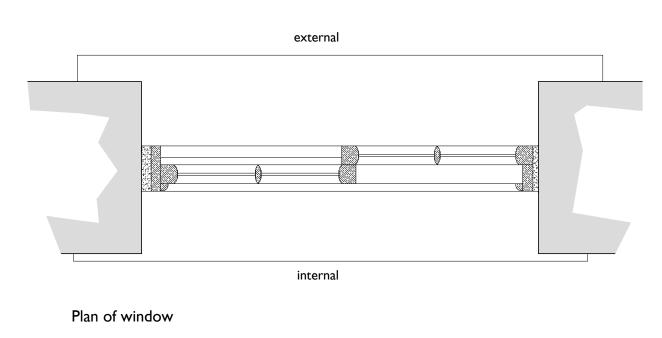

Internal Elevation of window

As Existing Yorkshire sliding sash, Window ref: W8

1:10 SCALE BAR .1 .2 1 Metres

Woodhall Planning and Conservation

Figured dimensions only to be taken from this drawing. All dimensions to be checked on site and any discrepancies should be reported to the architect immediately.