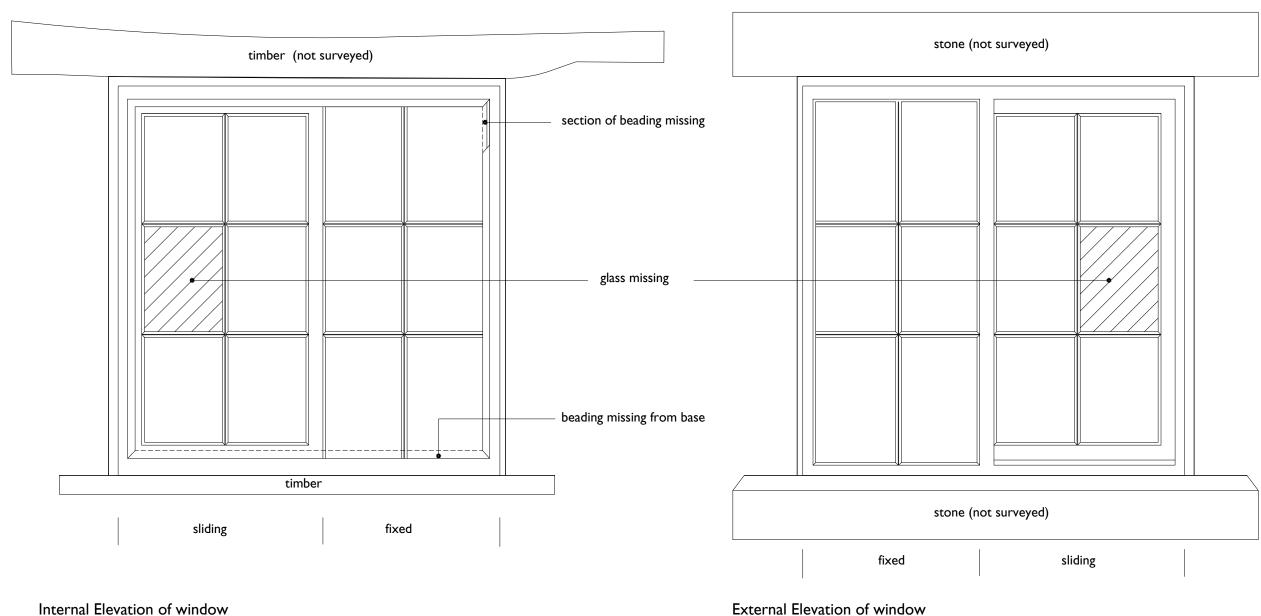

Internal Elevation of window

As Existing Yorkshire sliding sash, Window ref: W8

1:10 SCALE BAR .1 .2 1 Metres

Woodhall Planning and Conservation

Figured dimensions only to be taken from this drawing. All dimensions to be checked on site and any discrepancies should be reported to the architect immediately.