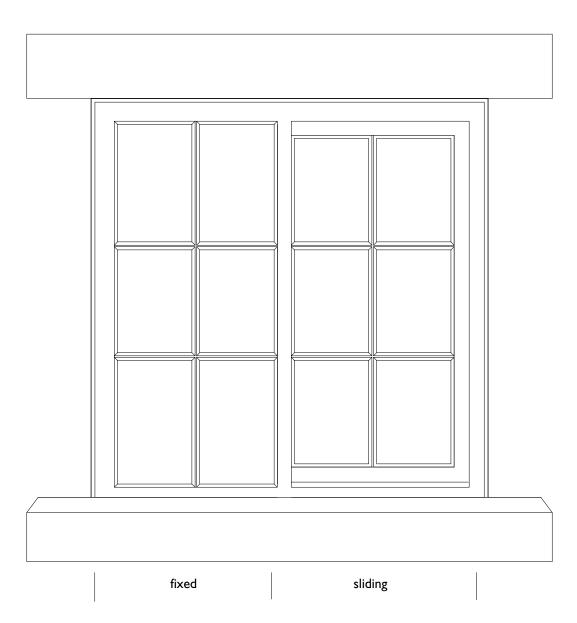

## Internal Elevation of window

1:10 SCALE BAR

External Elevation of window

Note:

New Yorkshire sliding sash to be painted timber with slimline double glazing.

As Proposed Proposed Yorkshire Sliding sash detail.