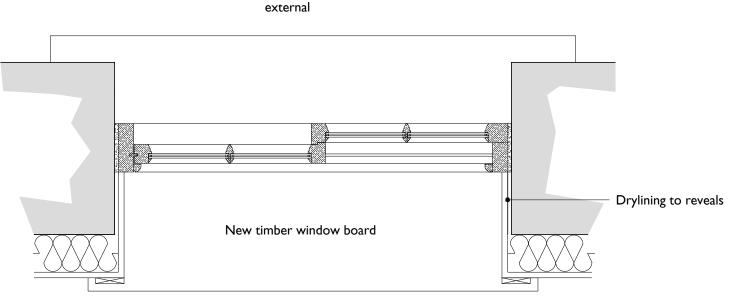

## Internal Elevation of window

1:10 SCALE BAR

External Elevation of window

Note:

New Yorkshire sliding sash to be painted timber with slimline double glazing.

As Proposed Proposed Yorkshire Sliding sash detail.