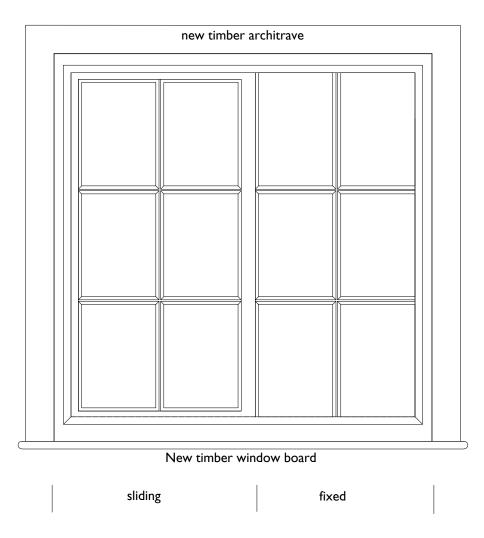

## Internal Elevation of window

1:10 SCALE BAR

External Elevation of window

Note:

New Yorkshire sliding sash to be painted timber with slimline double glazing.

As Proposed Proposed Yorkshire Sliding sash detail.