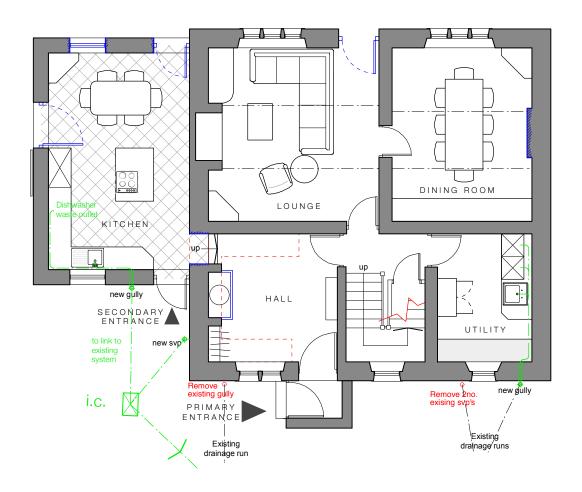

## GENERAL NOTES:

- No new water, heating and electric services are to be run within existing historic walls to avoid unecessary chasing out or damage to plasterwork
- 2. All new svp's to be set away from the existing historic walls to avoid damage to existing plaster, coving, skirtings etc. and are to be contained within a new 'false wall' stud partition to allow f exibility of setting out to suit particular site conditions/constraints.
- 3. New services to be run within existing f bor voids or ceiling voids where horizontal runs are required; or above f bor level where contained within 'false wall'.
- 4. Service penetrations through existing masonry walls to ustilise existing openings where practical and now openings to be kept to a minimum.

## Proposed Services Layout

Drwg. No.: 1735.P.04 Scale: 1:100 @ A3 Date: 07/2013