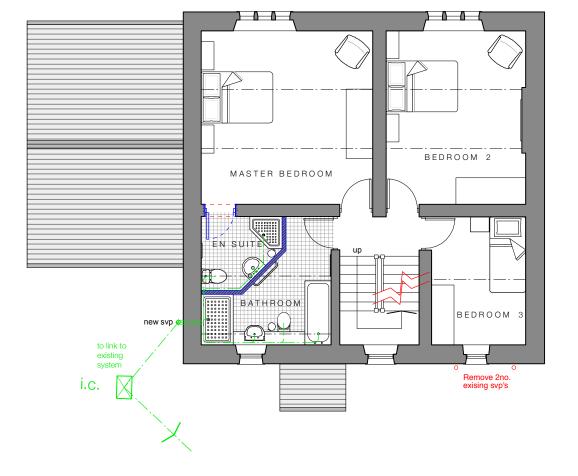

1ST FLOOR

## GENERAL NOTES:

- No new water, heating and electric services are to be run within existing historic walls to avoid unecessary chasing out or damage to plasterwork
- 2. All new svp's to be set away from the existing historic walls to avoid damage to existing plaster, coving, skirtings etc. and are to be contained within a new 'false wall' stud partition to allow f exibility of setting out to suit particular site conditions/constraints.
- 3. New services to be run within existing f bor voids or ceiling voids where horizontal runs are required; or above f bor level where contained within 'false wall'.
- 4. Service penetrations through existing masonry walls to ustilise existing openings where practical and now openings to be kept to a minimum.

A 29/11/2012 Ground Floor - WC and Utility layout amended. First Floor - Bedroom 2 En-Sulte omitted and new staircase amended. Second Floor - New staircase amended and notes added, Re: original historic staircase.