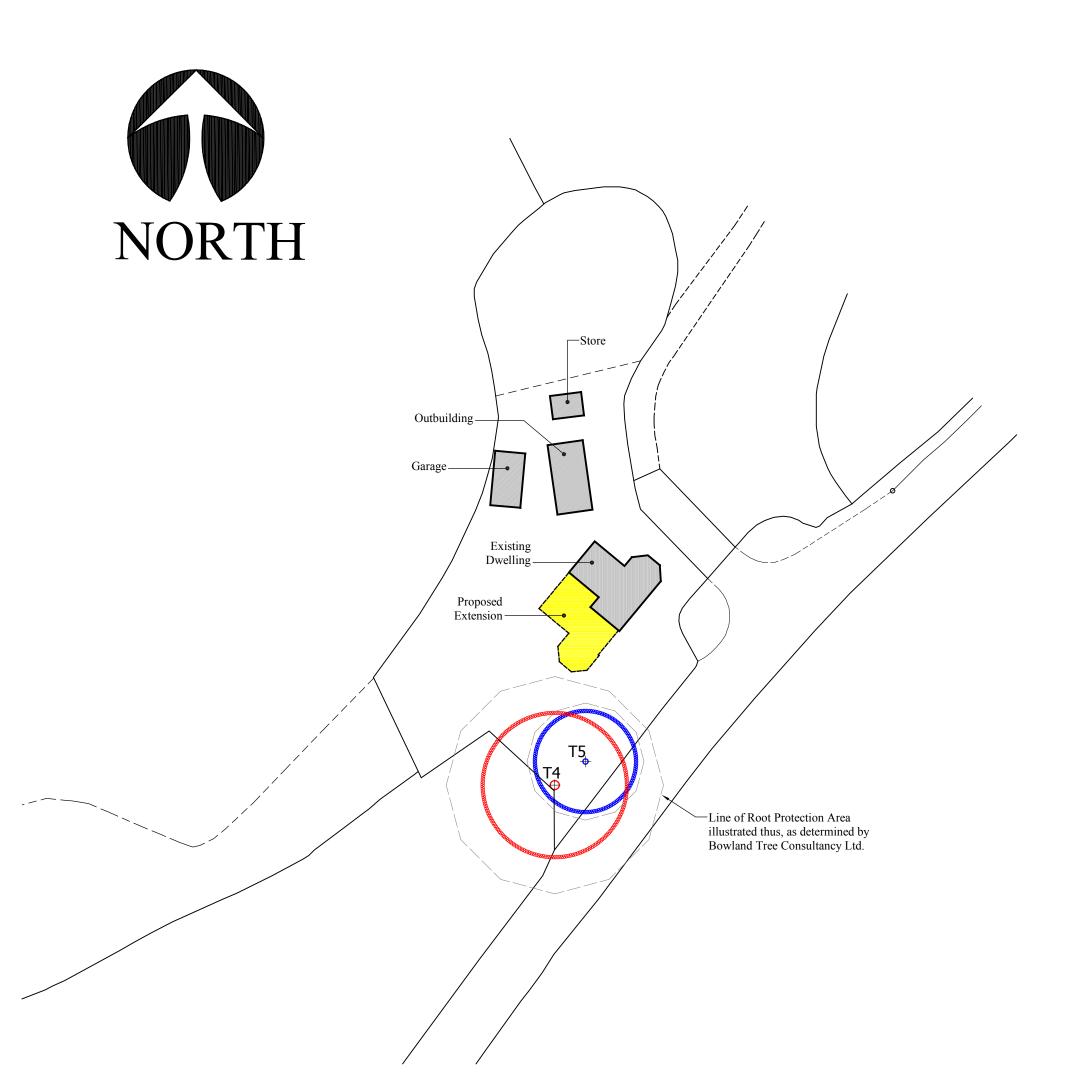

## PROPOSED EXTENSION

ω

LEAGRAM LODGE CHIPPING

tor

J. J. WELD-BLUNDELL Esq.

## Title EXISTING SITE PLAN

Drawing no.

Revision

2390: 15

| Scale      | Drawn | Date      |
|------------|-------|-----------|
| 1:500 @ A3 | mfp   | Aug. 2013 |