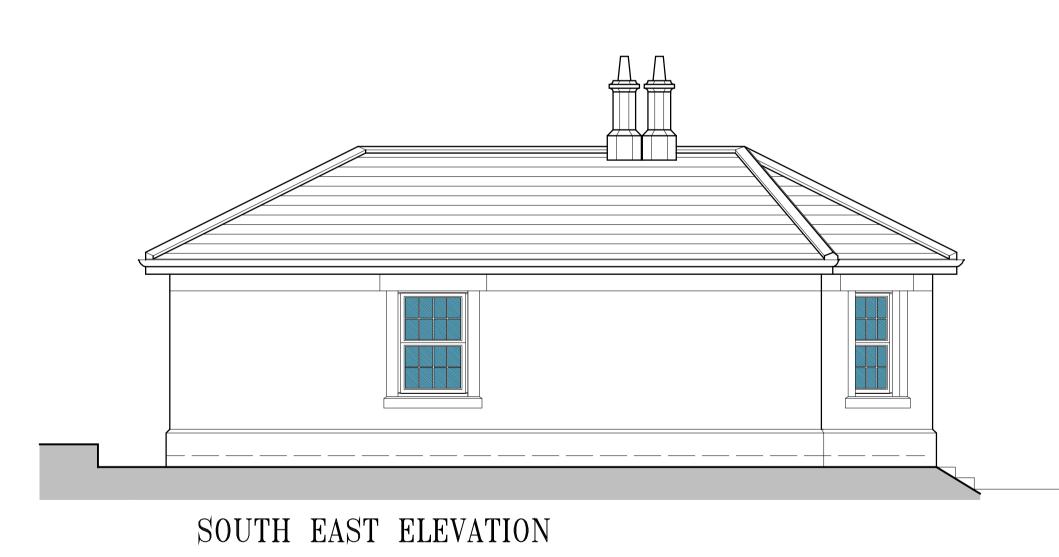

PROPOSED EXTENSION

LEAGRAM LODGE CHIPPING

for J. J. WELD-BLUNDELL Esq.

Title EXISTING
ELEVATIONS

 $\begin{array}{c|ccccc} \hline \text{Drawing no.} & & \text{Revision} \\ \hline & 2390:01 \\ \hline & \text{Scale} & & \text{Drawn} & & \text{Date} \\ & 1:50 @ \text{A1} & & \text{Nov. } 2012 \\ \hline \end{array}$