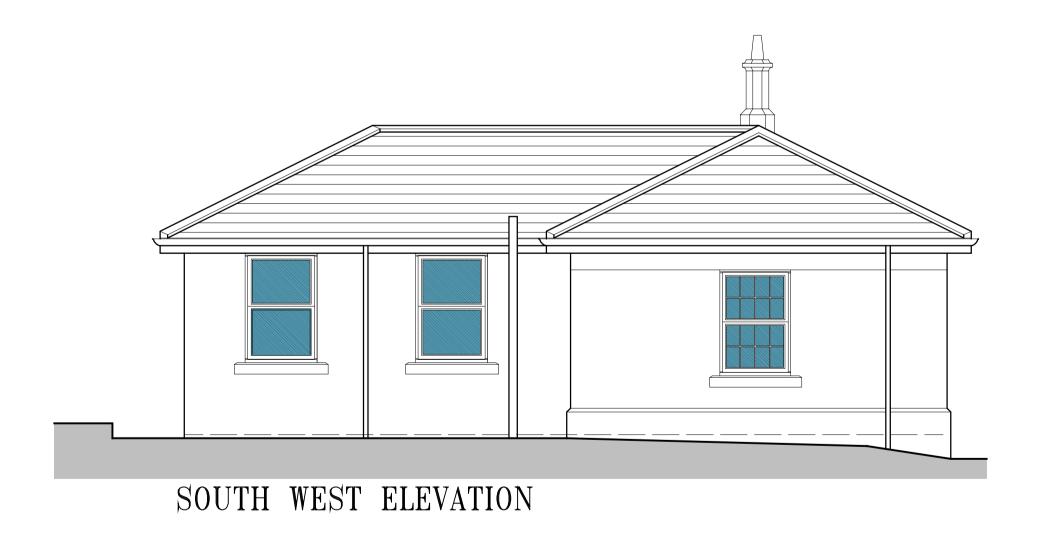

PROPOSED EXTENSION

LEAGRAM LODGE CHIPPING

for J. J. WELD-BLUNDELL Esq.

Title EXISTING
ELEVATIONS

 $\begin{array}{c|ccccc} \hline \text{Drawing no.} & & \text{Revision} \\ \hline & 2390:01 \\ \hline & \text{Scale} & & \text{Drawn} & & \text{Date} \\ & 1:50 @ \text{A1} & & \text{Nov. } 2012 \\ \hline \end{array}$