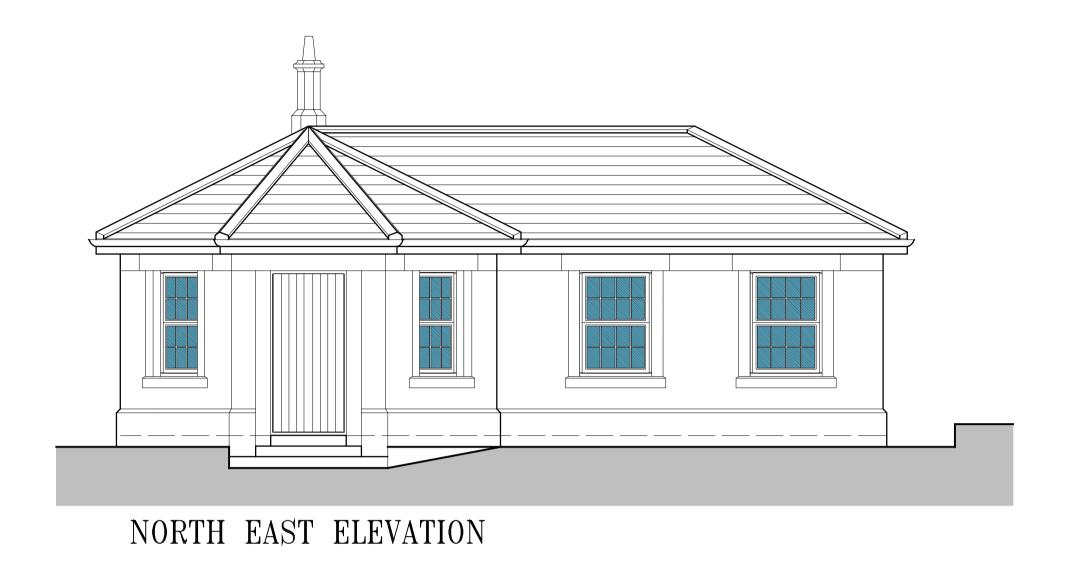

PROPOSED EXTENSION

LEAGRAM LODGE CHIPPING

for J. J. WELD-BLUNDELL Esq.

Title EXISTING
ELEVATIONS

 $\begin{array}{c|ccccc} \hline \text{Drawing no.} & & \text{Revision} \\ \hline & 2390:01 \\ \hline & \text{Scale} & & \text{Drawn} & & \text{Date} \\ & 1:50 @ \text{A1} & & \text{Nov. } 2012 \\ \hline \end{array}$