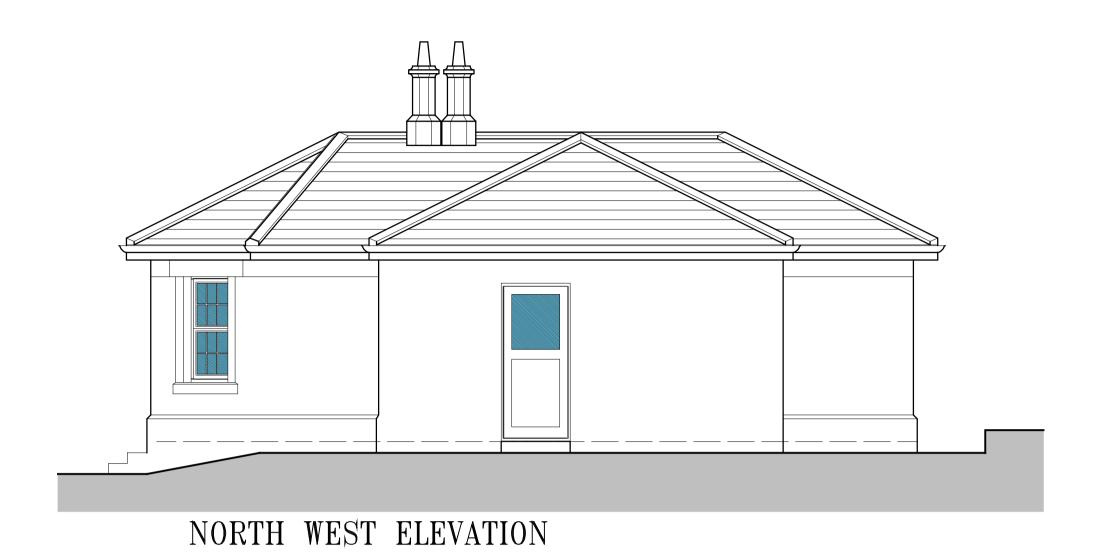

PROPOSED EXTENSION

LEAGRAM LODGE CHIPPING

for J. J. WELD-BLUNDELL Esq.

Title EXISTING
ELEVATIONS

 $\begin{array}{c|ccccc} \hline \text{Drawing no.} & & \text{Revision} \\ \hline & 2390:01 \\ \hline & \text{Scale} & & \text{Drawn} & & \text{Date} \\ & 1:50 @ \text{A1} & & \text{Nov. } 2012 \\ \hline \end{array}$