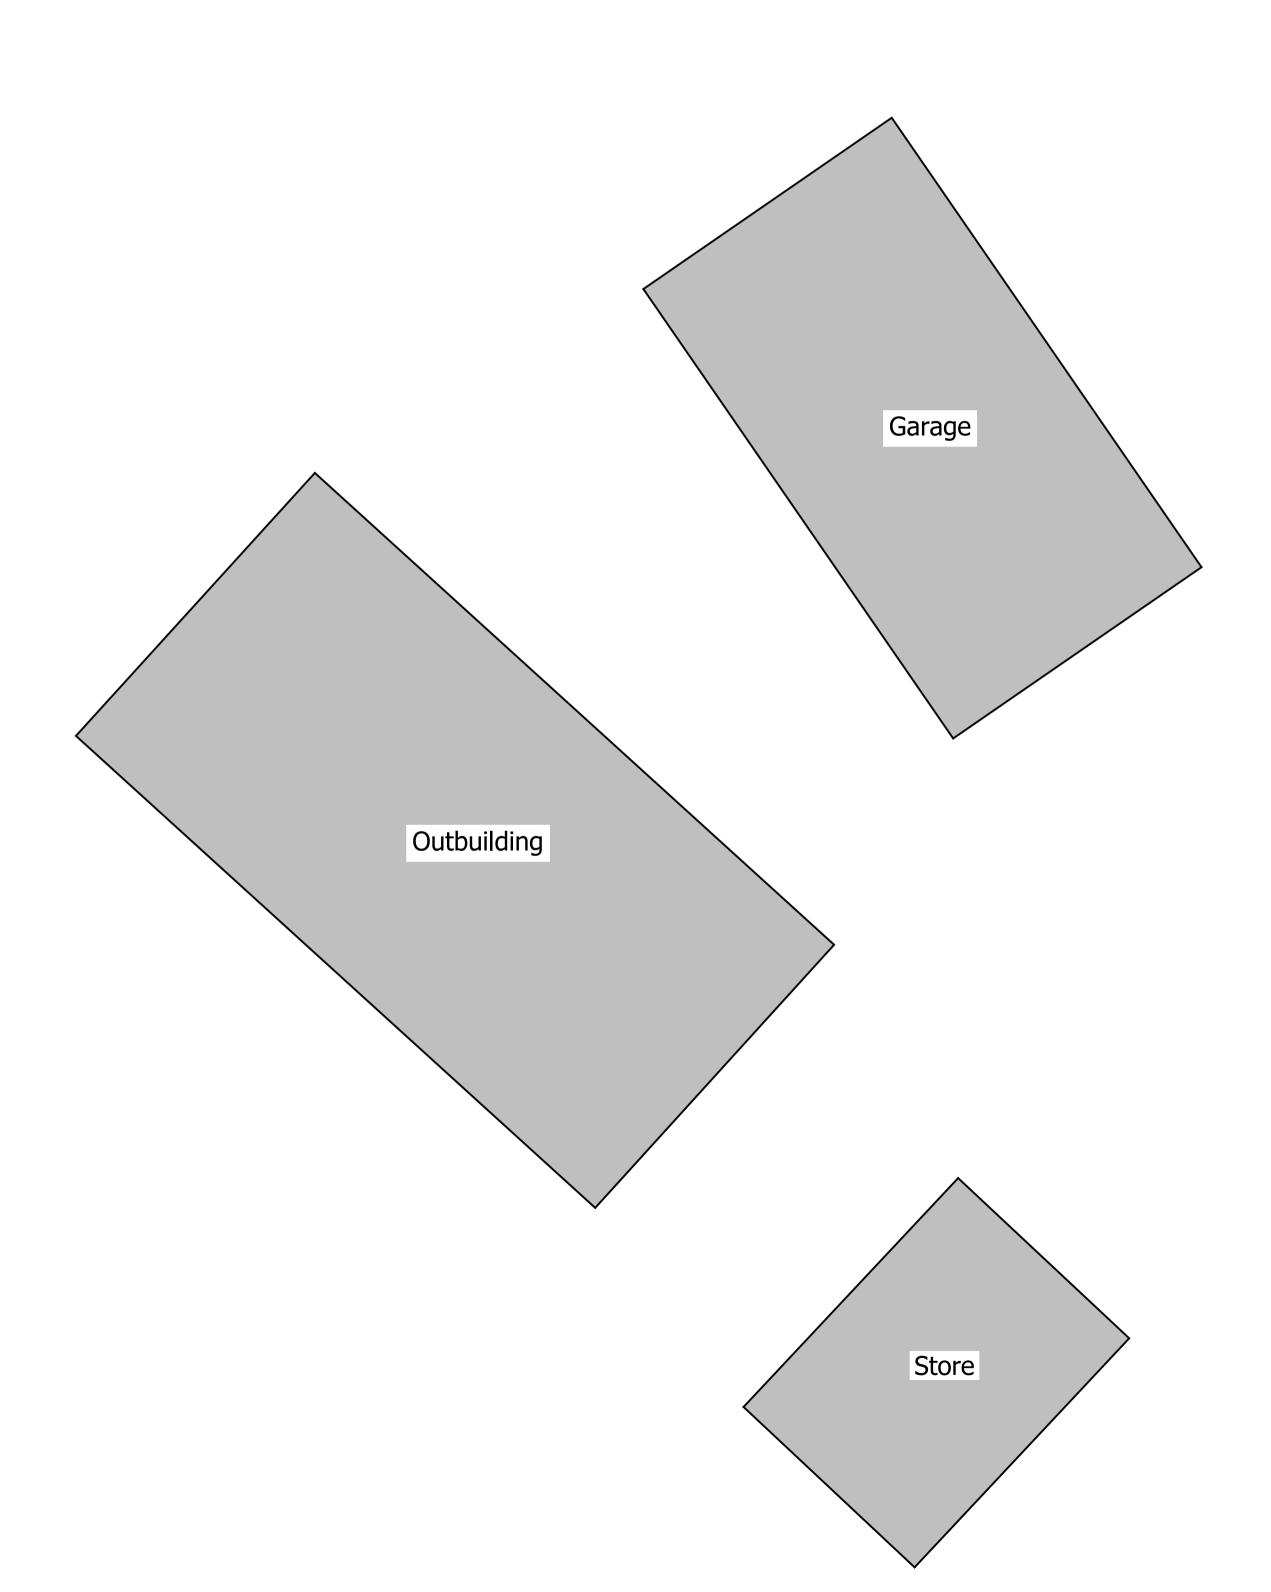

Dimensions should not be scaled. All dimensions to be checked on site by the contractor prior to commencement of the works.

| <u>,                                      </u> |                          |         |  |  |
|------------------------------------------------|--------------------------|---------|--|--|
| Revision                                       |                          | Date    |  |  |
| A                                              | Outbuildings added (MFP) | 03.V.13 |  |  |
|                                                |                          |         |  |  |
|                                                |                          |         |  |  |
|                                                |                          |         |  |  |
|                                                |                          |         |  |  |
|                                                |                          |         |  |  |