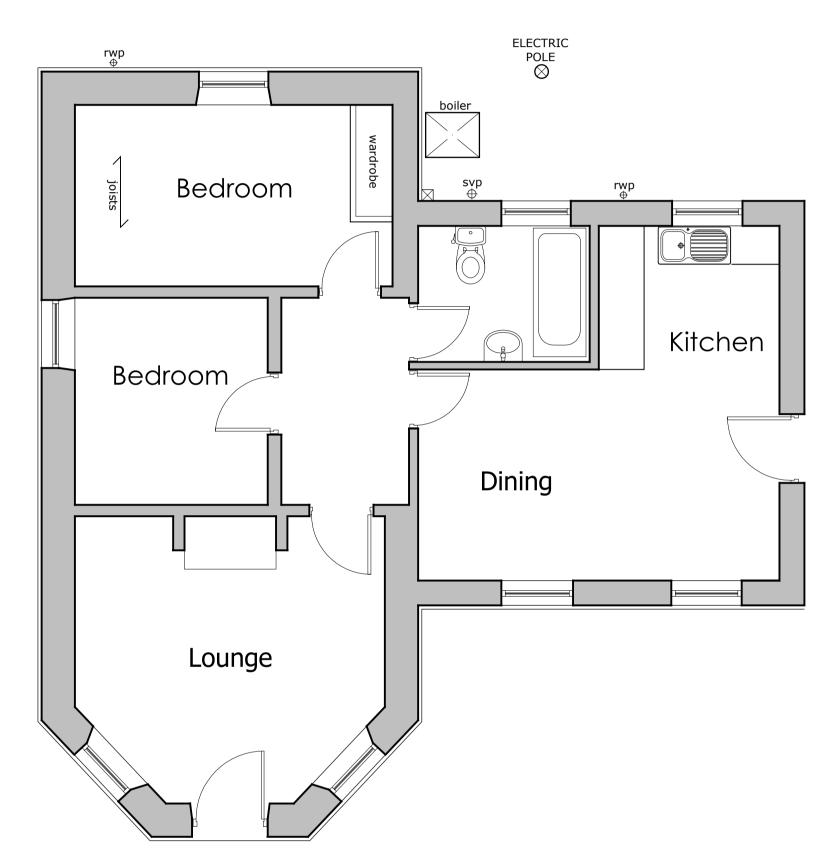

GROUND FLOOR PLAN

NOTES

This drawing is the property of Marshal Peters Associates Limited. Copyright is reserved by them and the drawing is issued on the condition that it is not copied in whole or in part without the express written consent of Marshal Peters Associates Limited.

PROPOSED EXTENSION to LEAGRAM LODGE

CHIPPING

J. J. WELD-BLUNDELL Esq.

EXISTING PLAN

| Drawing no. 2390: 02 |       | Revision       |
|----------------------|-------|----------------|
| Scale 1:50 @ A1      | Drawn | Date Nov. 2012 |