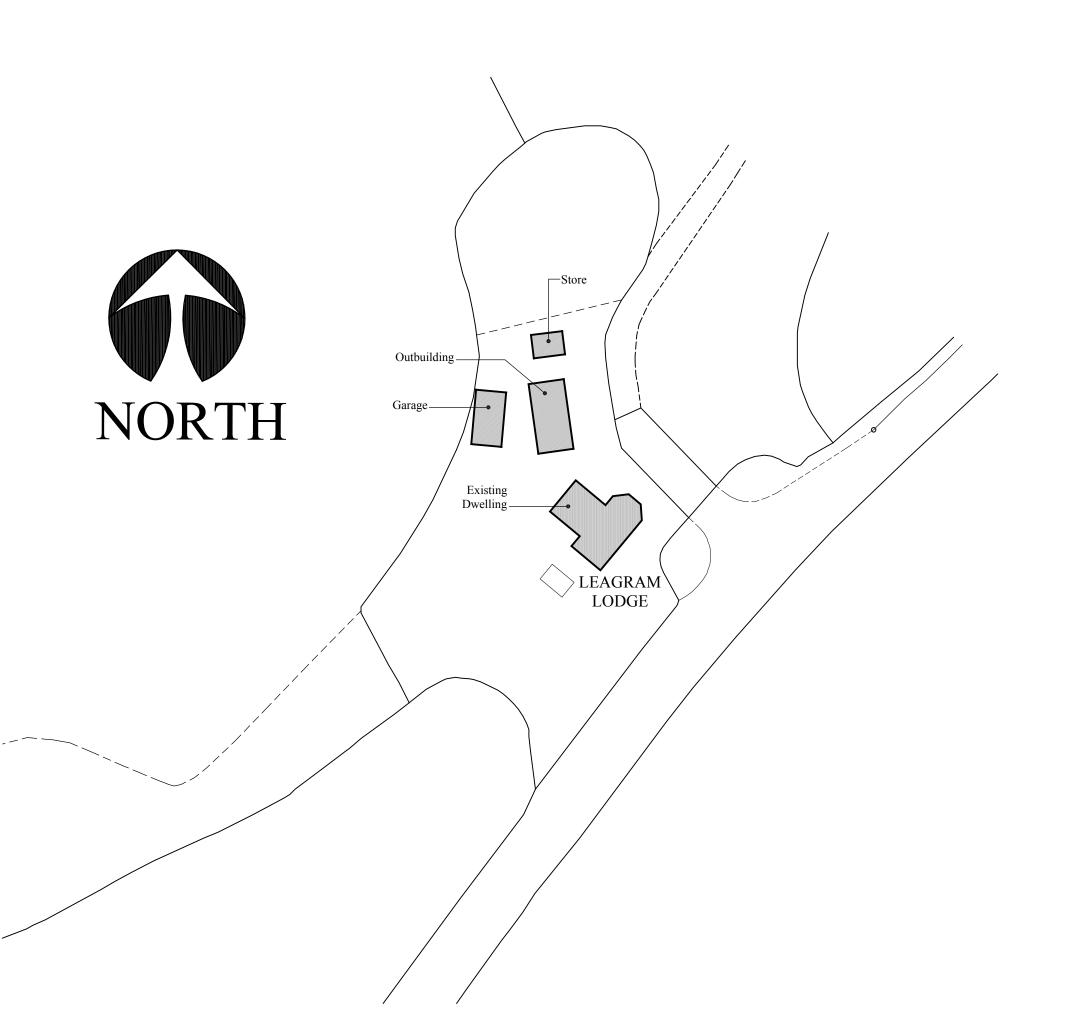

## PROPOSED EXTENSION

tc

LEAGRAM LODGE CHIPPING

tor

J. J. WELD-BLUNDELL Esq.

## Title EXISTING SITE PLAN

Drawing no.

Revision

2390: 13

| Scale      | Drawn | Date     |
|------------|-------|----------|
| 1:500 @ A3 | mfp   | May 2013 |