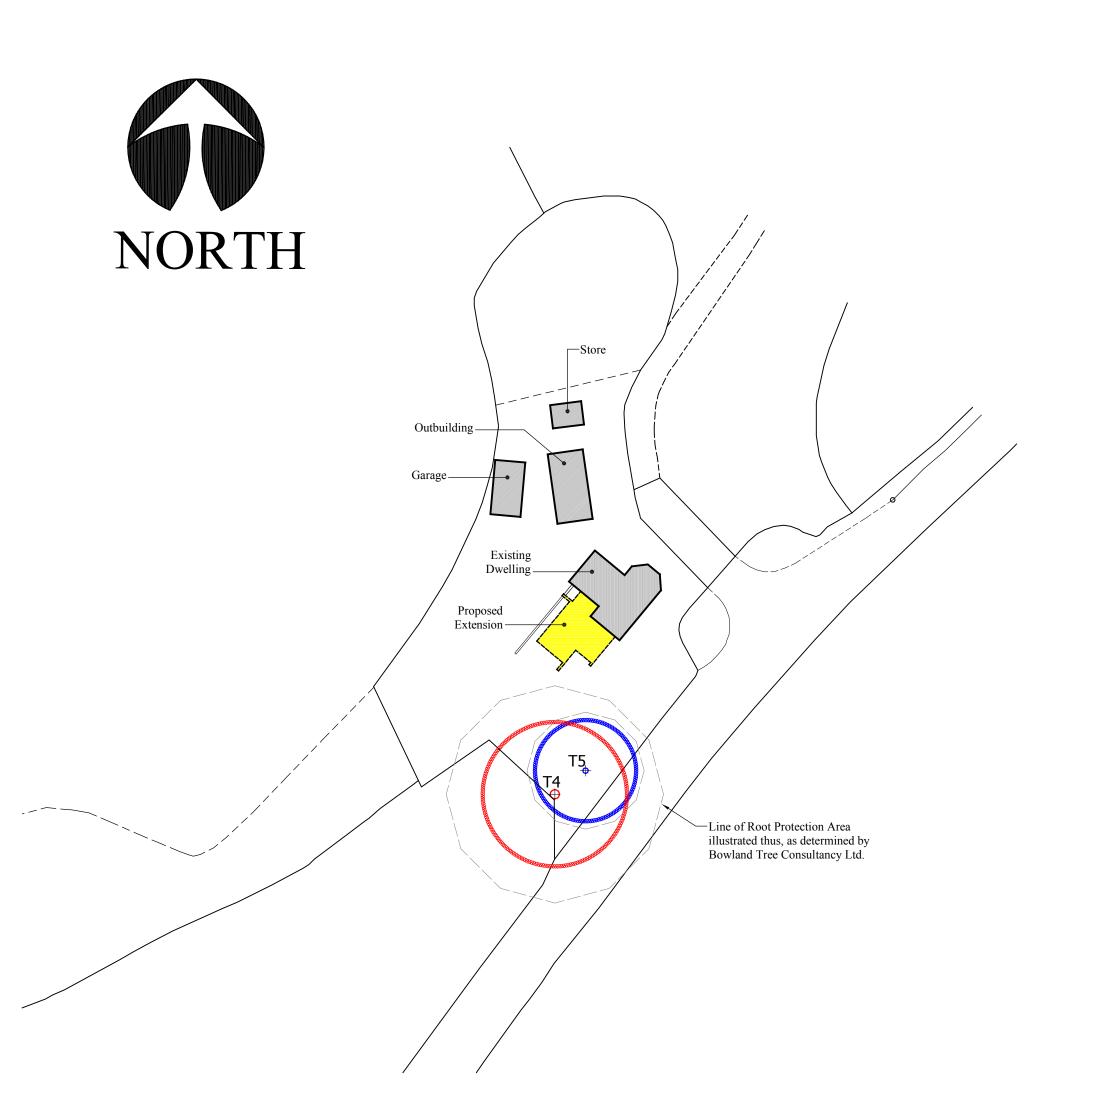

## Title PROPOSED

SITE PLAN

Drawing no.

Revision

## 2390: 20

| Scale      | Drawn | Date      |
|------------|-------|-----------|
| 1:500 @ A3 | mfp   | 20.III.14 |