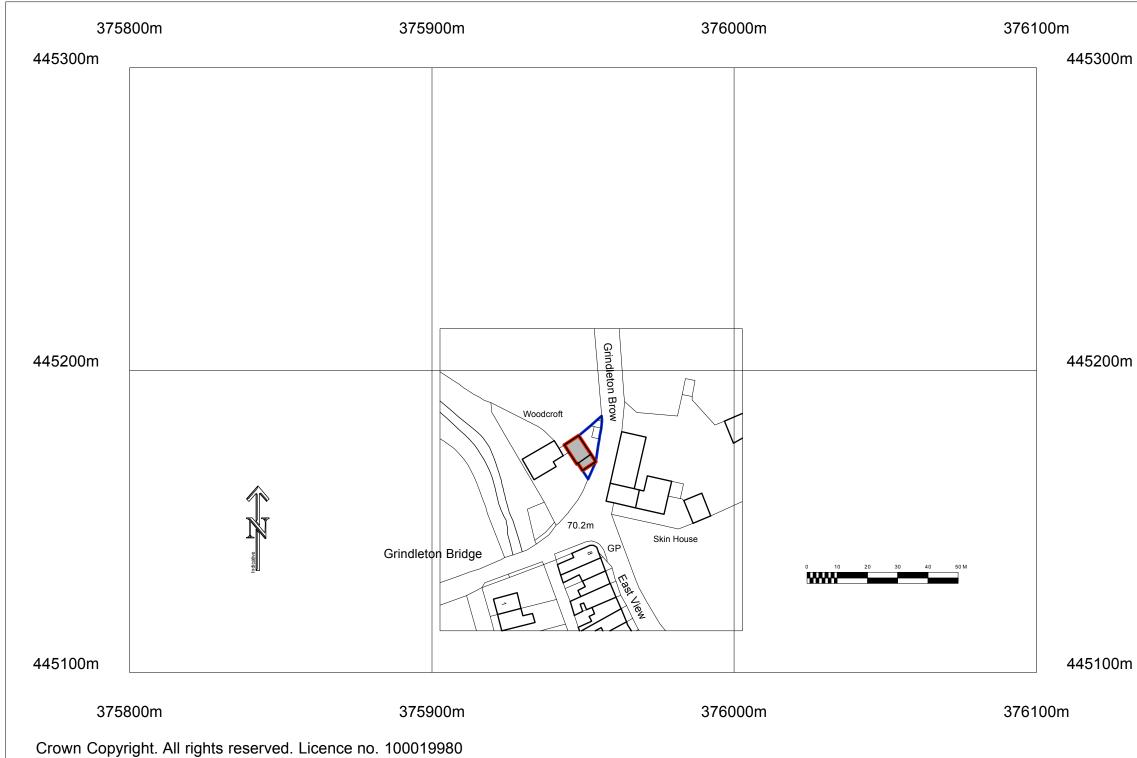

## 445300m 445100m Date Description Rev \_ The Old Workshop Grindleton Brow, Grindleton OS Location Plan Drwg. No.: 2024.OS.001 Rev.: -Date: Dec '13 Scale: 1:1250@A3 **IWA Architects** Waterloo Mill, Waterloo Road, Clitheroe, Lancashire, BB7 1LR. t: + 44 (0) 1200 423487 f: + 44 (0) 1200 458278 e: admin@iwarchitects.co.uk w: www.iwarchitects.co.uk