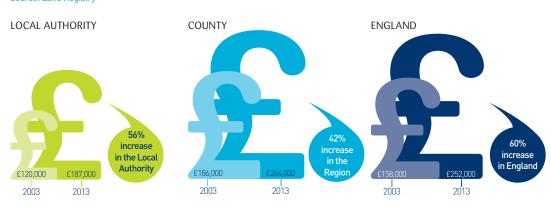

### Average House Price Index

HOUSE PRICE BETWEEN 2003-2013 COMPARISON Source: Land Registry