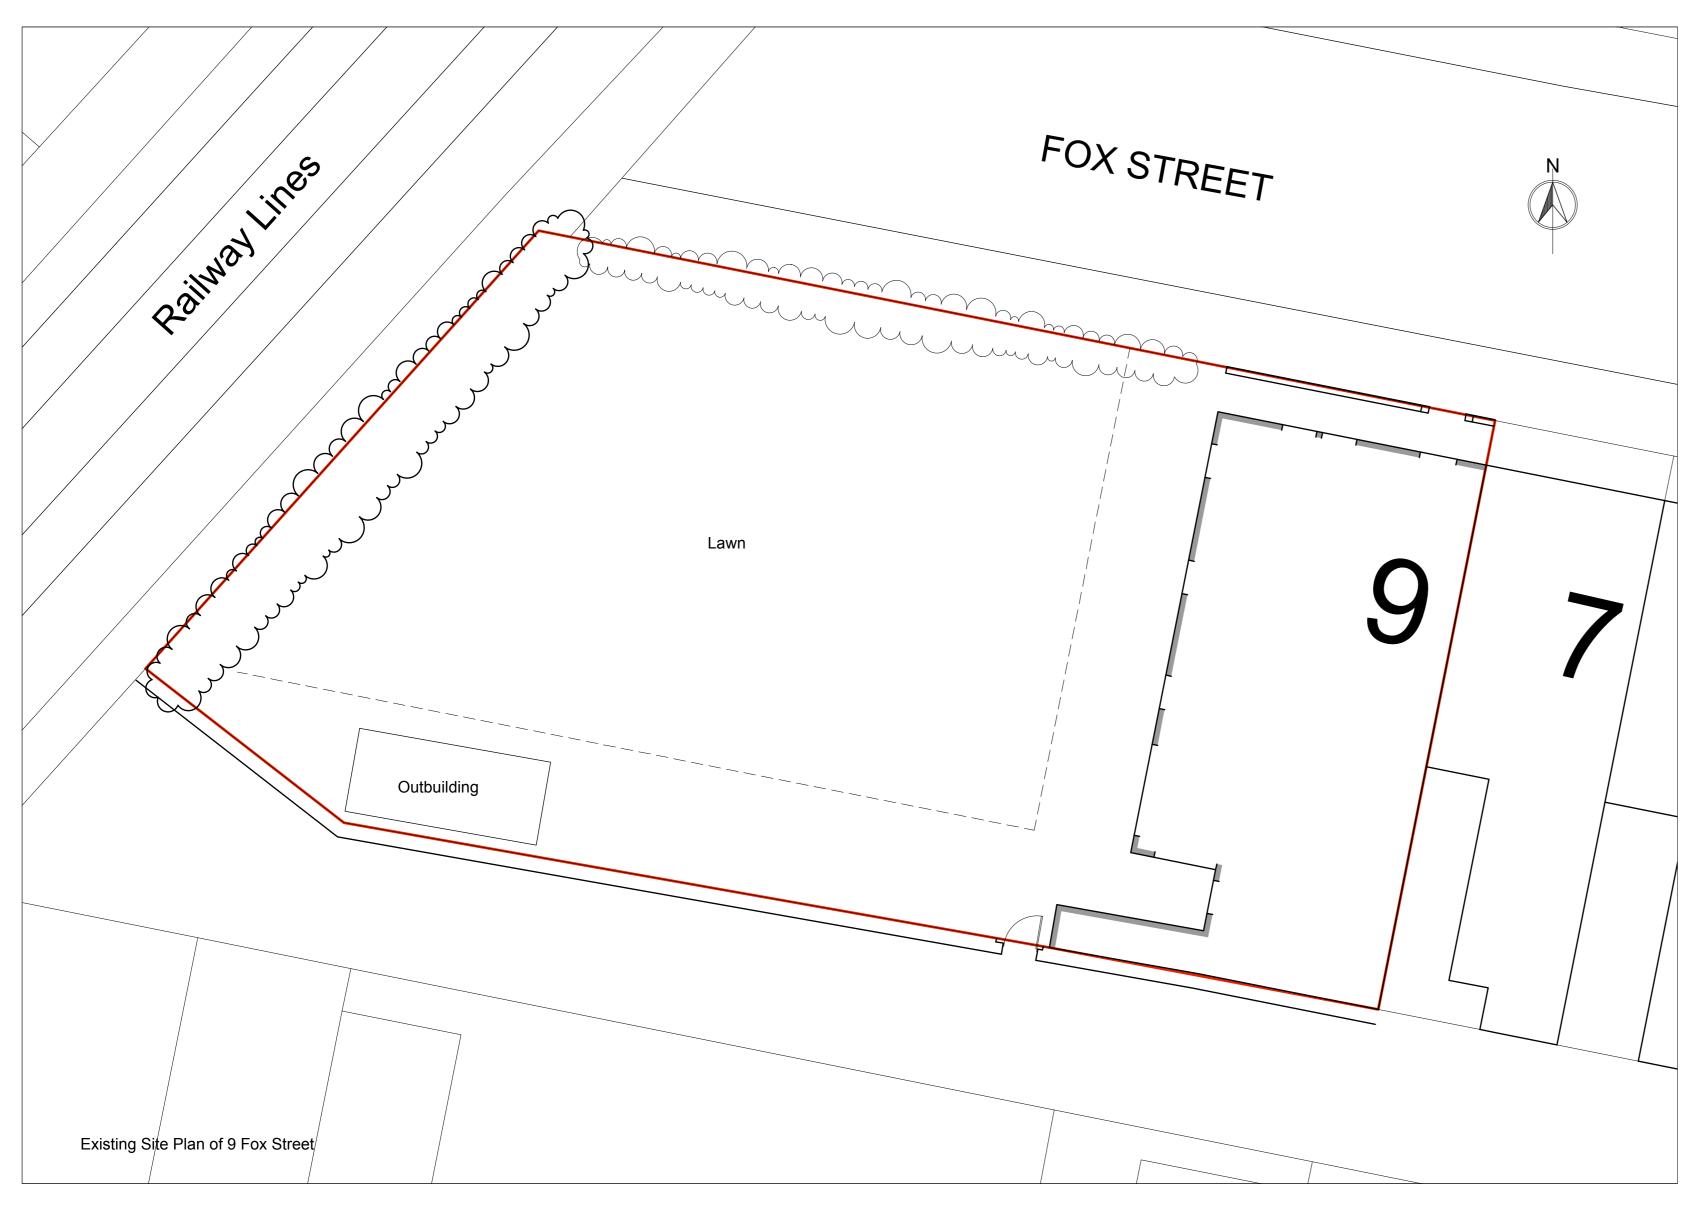

| Rev                             | Date                       | Descripti | on                             |              |              |
|---------------------------------|----------------------------|-----------|--------------------------------|--------------|--------------|
|                                 |                            | -         |                                |              |              |
|                                 | ind A                      | -         | ent to                         | o 9 Fe       | ox Street    |
| Existing Site Plan & Elevations |                            |           |                                |              |              |
| D                               | Drwg. No.: 1830.E.001      |           |                                |              | Rev.:        |
| Da                              | <sub>ate:</sub> Jan        | '12       | '12 <sub>Scale:</sub> 1:100@A1 |              |              |
| IWA Architects                  |                            |           |                                |              |              |
|                                 | rloo Mill, W<br>44 (0) 120 |           | oad, Clitheroe                 | e, Lancashii | re, BB7 1LR. |