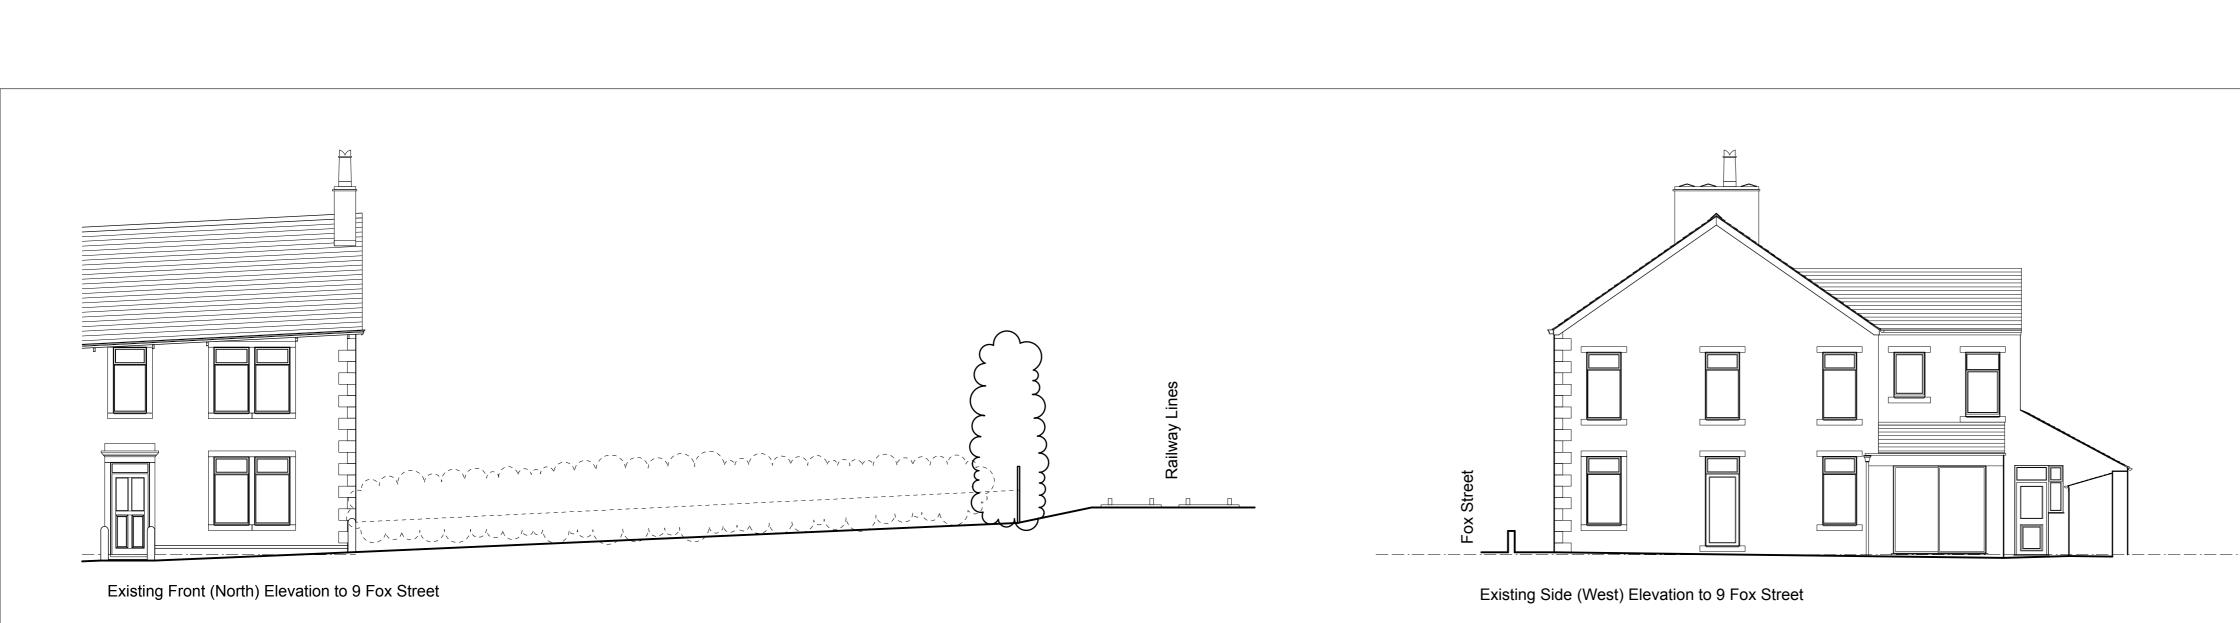

| Rev                             | Date                       | Descripti | on                             |              |              |
|---------------------------------|----------------------------|-----------|--------------------------------|--------------|--------------|
|                                 |                            | -         |                                |              |              |
|                                 | ind A                      | -         | ent to                         | o 9 Fe       | ox Street    |
| Existing Site Plan & Elevations |                            |           |                                |              |              |
| D                               | Drwg. No.: 1830.E.001      |           |                                |              | Rev.:        |
| Da                              | <sub>ate:</sub> Jan        | '12       | '12 <sub>Scale:</sub> 1:100@A1 |              |              |
| IWA Architects                  |                            |           |                                |              |              |
|                                 | rloo Mill, W<br>44 (0) 120 |           | oad, Clitheroe                 | e, Lancashii | re, BB7 1LR. |