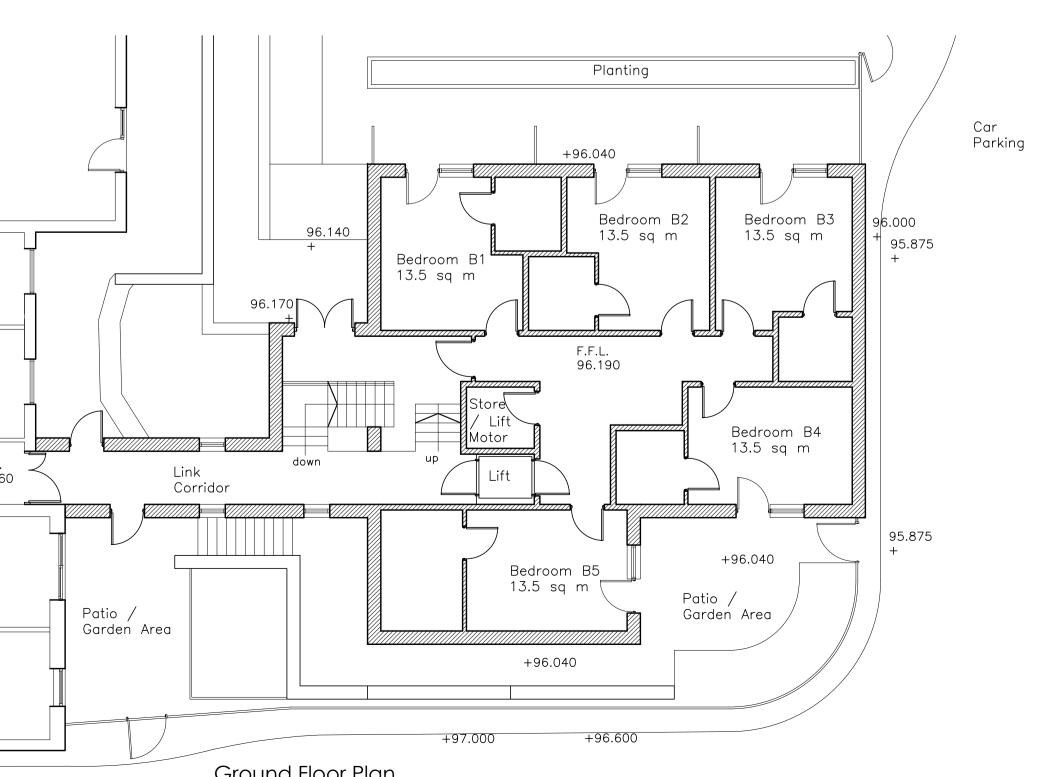

Extension to High Brake House, Chatburn Road Clitheroe

Brierley Care Ltd

drawing:

Proposed Rear Bedroom Block Plans and Elevations as Proposed

| scale: (@ A1) | drawn:  | date:    |
|---------------|---------|----------|
| 1:100         | MR      | Oct 2014 |
| checked:      |         | date:    |
| job no:       | dwg no: | rev:     |
| RA085         | 104     |          |