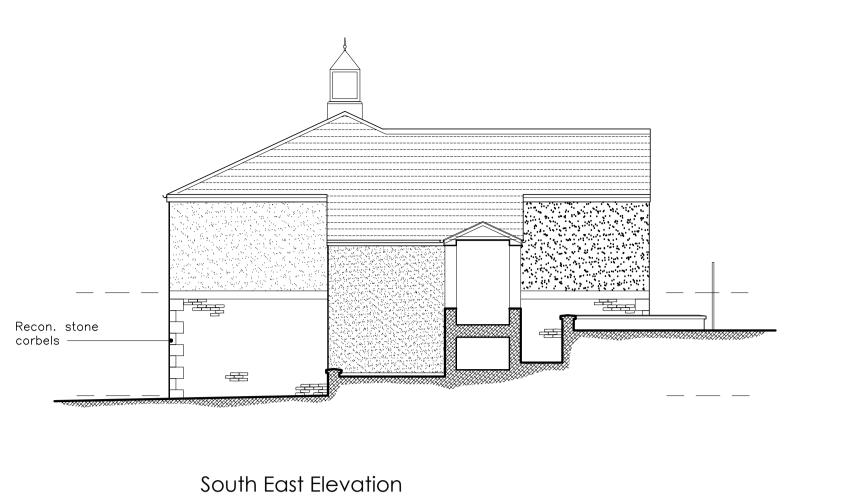

Roof — Natural blue slate to match existing Walls — Through coloured render to first floor: Colour to Reconstructed stone walling with art. stone corbels. Art. stone window and door surrounds. Windows & Doors - White upvc Rainwater Goods — Black upvc

Revisions:

—Render finish, colour to

—Link and Staircase block to be render finish

be agreed

-Recon. stone string course

---Reconstructed stone walling

> \_\_\_Slate roof to match existing

> > Recon. stone window and door surrounds

North East Elevation

South West Elevation

(Existing Lower Ground Floor Level)

Ratcliffe **Architectural Services** 

Chartered Architectural Technologist 6 Sandybeds Close • Accrington • Lancs • BB5 2XG

Tel: 07787 175223 Email: mra.services@btinternet.com