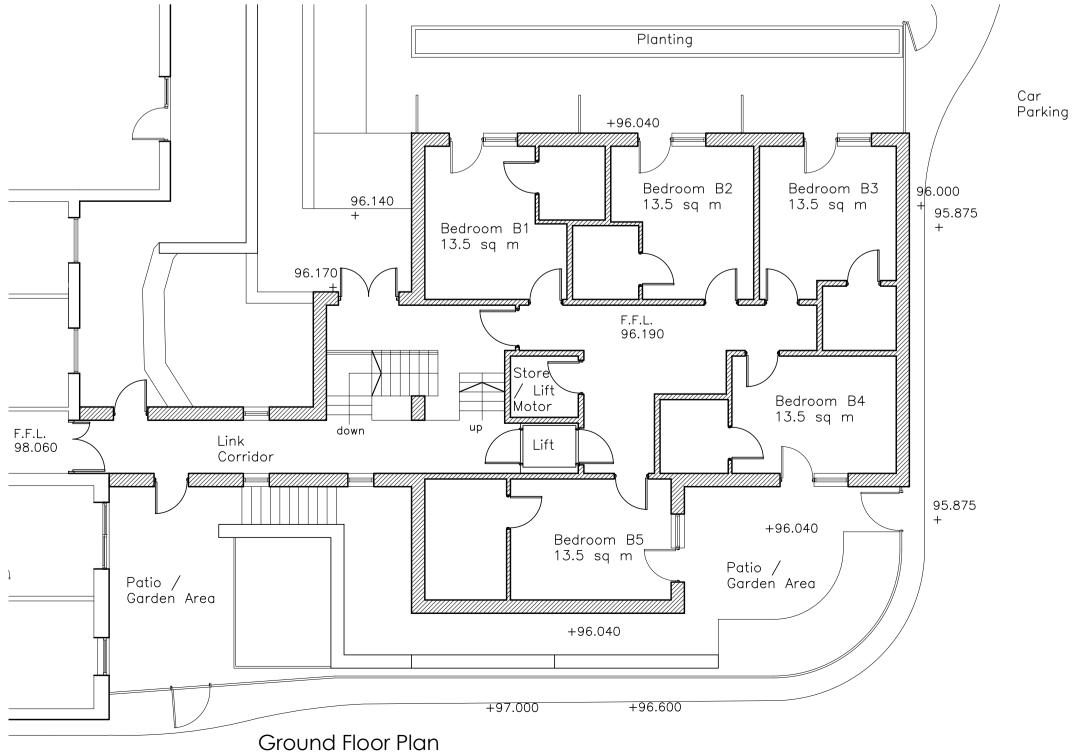

Extension to High Brake House, Chatburn Road Clitheroe

Brierley Care Ltd

drawing:

Proposed Rear Bedroom Block Plans and Elevations as Proposed

| scale: (@ A1) | drawn:  | date:    |
|---------------|---------|----------|
| 1:100         | MR      | Oct 2014 |
| checked:      |         | date:    |
| job no:       | dwg no: | rev:     |
| RA085         | 104     |          |