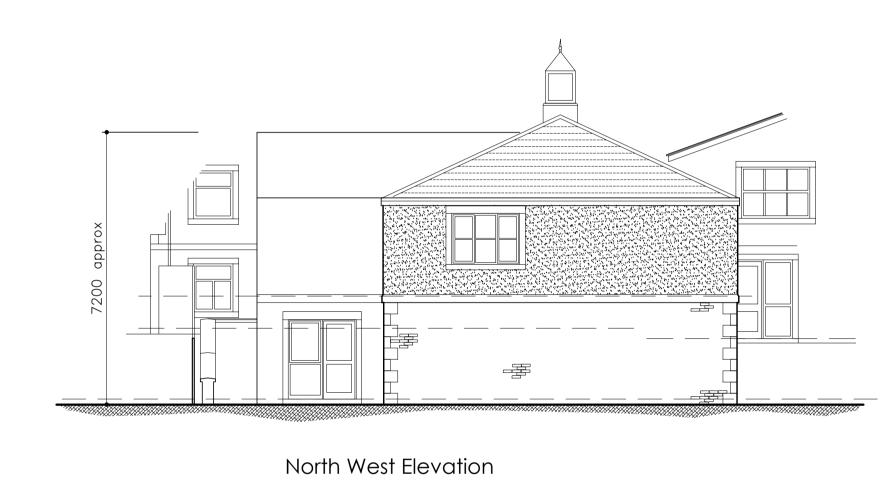

Roof — Natural blue slate to match existing Walls — Through coloured render to first floor: Colour to Reconstructed stone walling with art. stone corbels. Art. stone window and door surrounds. Windows & Doors - White upvc Rainwater Goods — Black upvc

Revisions:

—Render finish, colour to

—Link and Staircase block to be render finish

be agreed

-Recon. stone string course

---Reconstructed stone walling

> \_\_\_Slate roof to match existing

> > Recon. stone window and door surrounds

North East Elevation

South West Elevation

(Existing Lower Ground Floor Level)

Ratcliffe **Architectural Services** 

Chartered Architectural Technologist 6 Sandybeds Close • Accrington • Lancs • BB5 2XG

Tel: 07787 175223 Email: mra.services@btinternet.com