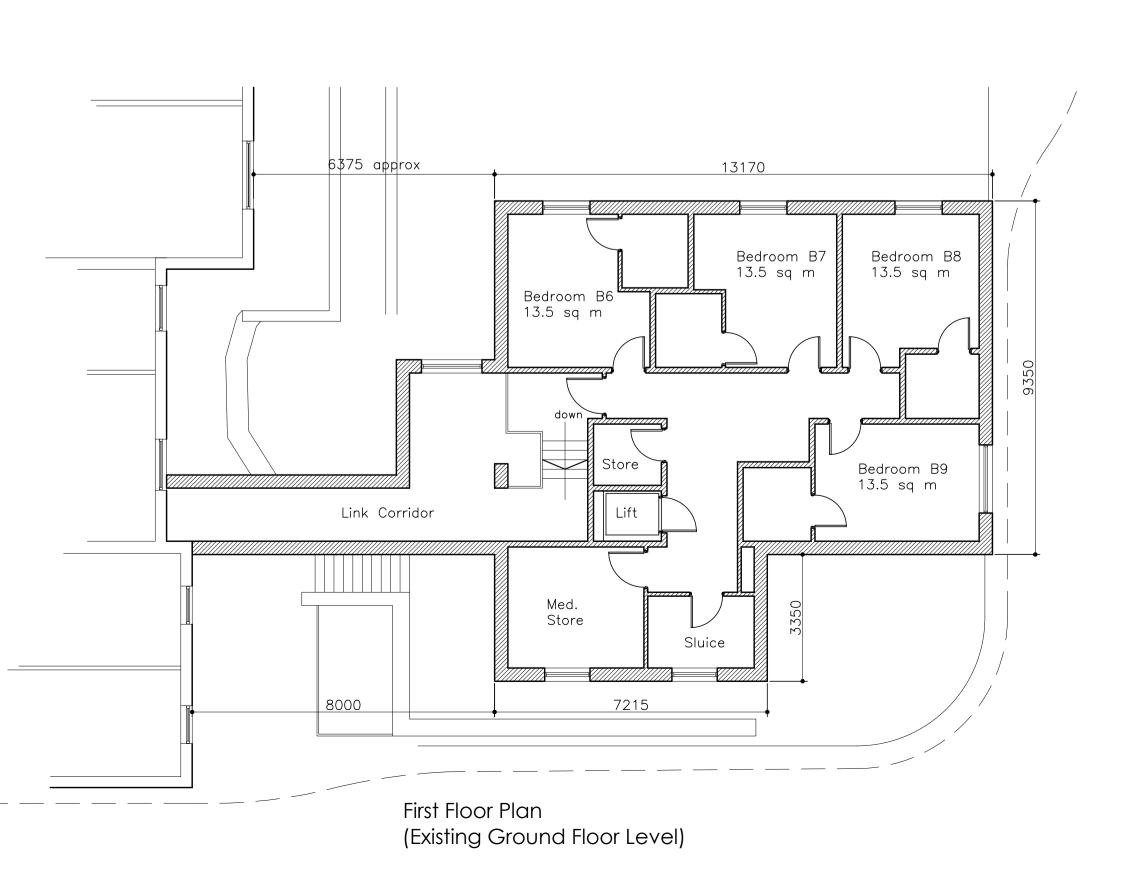

Extension to High Brake House, Chatburn Road Clitheroe

Brierley Care Ltd

drawing:

Proposed Rear Bedroom Block Plans and Elevations as Proposed

| scale: (@ A1) | drawn:  | date:    |
|---------------|---------|----------|
| 1:100         | MR      | Oct 2014 |
| checked:      |         | date:    |
| job no:       | dwg no: | rev:     |
| RA085         | 104     |          |