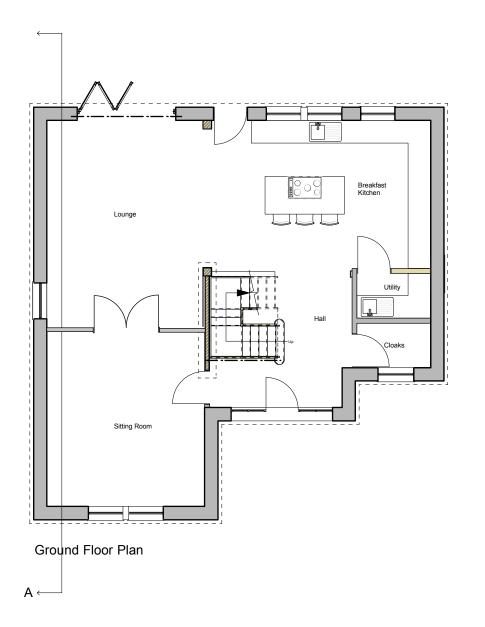

## Extension to Mill Hey Croft, Sawley Road

## Existing Plans

| Drwg. No.: 212                                                | Rev.: - |     |  |  |  |
|---------------------------------------------------------------|---------|-----|--|--|--|
| Date: Dec '14 Scale: 1:100@A3                                 |         | @A3 |  |  |  |
| IWA Architects                                                |         |     |  |  |  |
|                                                               |         |     |  |  |  |
| Waterloo Mill, Waterloo Road, Clitheroe, Lancashire, BB7 1LR. |         |     |  |  |  |
| t: + 44 (0) 1200 423487                                       |         |     |  |  |  |