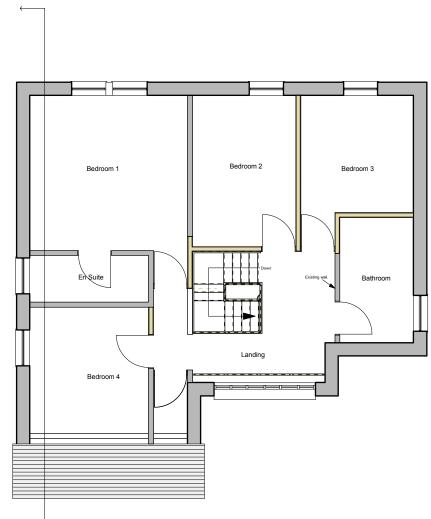

First Floor Plan

A .\_\_\_\_

This drawing is the property of IWA Architects. Copyright is reserved by them and the drawing is issued on condition that it is not copied either wholly or in part without the consent in writing of IWA Architects.

## Extension to Mill Hey Croft, Sawley Road

## Existing Plans

| Drwg. No.: 212                                                | Rev.: - |     |  |  |  |
|---------------------------------------------------------------|---------|-----|--|--|--|
| Date: Dec '14 Scale: 1:100@A3                                 |         | @A3 |  |  |  |
| IWA Architects                                                |         |     |  |  |  |
|                                                               |         |     |  |  |  |
| Waterloo Mill, Waterloo Road, Clitheroe, Lancashire, BB7 1LR. |         |     |  |  |  |
| t: + 44 (0) 1200 423487                                       |         |     |  |  |  |