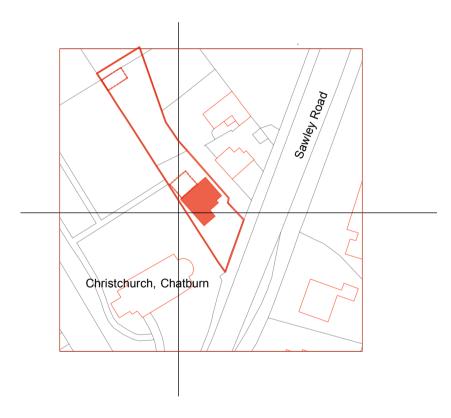

Dimensions should not be scaled. All dimensions to be checked on site by the contractor before commencement of the relevant part of the work

Proposed Extension and Garage

| Extension to Mill Hey Croft,<br>Sawley Road |                  |       |
|---------------------------------------------|------------------|-------|
| Proposed OS Plan                            |                  |       |
| Drwg. No.: 2127.0S01 Rev.: -                |                  | Rev.: |
| Date: Dec '14                               | Scale: 1:1250@A4 |       |
| IWA Architects                              |                  |       |