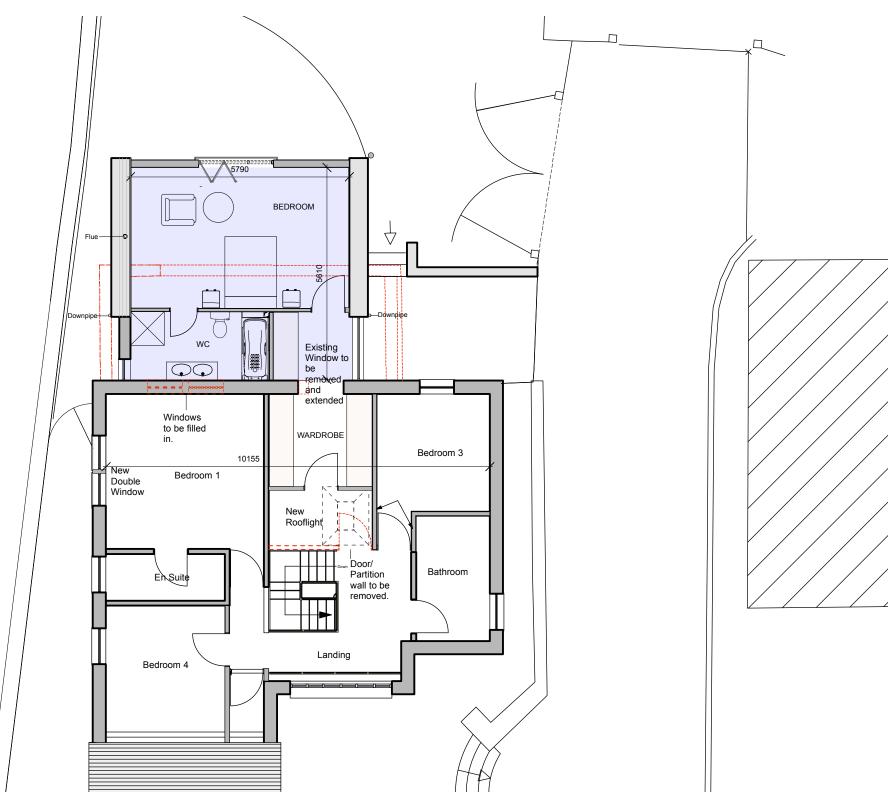

Dimensions should not be scaled. All dimensions to be checked on site by the contractor before commencement of the relevant part of the work 0 0 1000 3000

2000

| Rev                                                                                                               | Date                   | Description                  |         |  |
|-------------------------------------------------------------------------------------------------------------------|------------------------|------------------------------|---------|--|
|                                                                                                                   |                        | -                            |         |  |
| Extension to Mill Hey Croft,<br>Sawley Road                                                                       |                        |                              |         |  |
| Proposed First Floor Plan                                                                                         |                        |                              |         |  |
| Drwg. No.: 2127.P.03.                                                                                             |                        |                              | Rev.: - |  |
| Da                                                                                                                | <sub>te:</sub> Dec '14 | 4 <sub>Scale:</sub> 1:100@A3 |         |  |
| IWA Architects                                                                                                    |                        |                              |         |  |
| Waterloo Mill, Waterloo Road, Clitheroe, Lancashire, BB7 1LR.<br>t +44 (0) 1200 423487<br>6 + 444 (0) 1200 429370 |                        |                              |         |  |