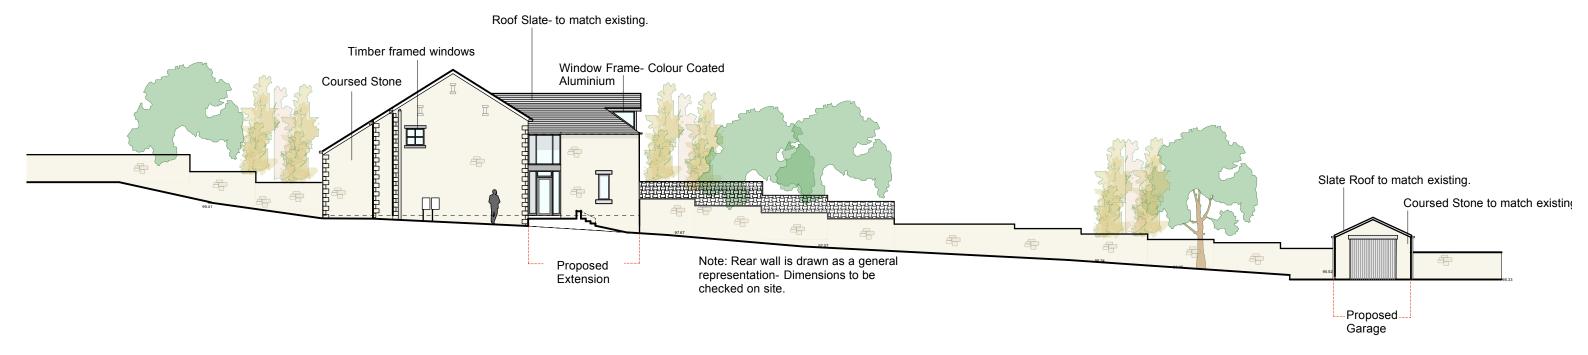

Dimensions should not be scaled. All dimensions to be checked on site by the contractor before commencement of the relevant part of the work

| Rev                               | Date                     | Description                                |
|-----------------------------------|--------------------------|--------------------------------------------|
| _                                 | _                        | =                                          |
|                                   | ktension<br>awley R      | n to Mill Hey Croft,<br>Road               |
| South West Elevation through site |                          |                                            |
| D                                 | rwg. No.: 2              | 2127.P.05 Rev.: -                          |
| D                                 | <sub>late:</sub> Dec '14 | 4 <sub>Scale:</sub> 1:200@A3               |
| I۷                                | VA Ar                    | chitects                                   |
| Wate                              | rloo Mill, Waterlo       | rloo Road, Clitheroe, Lancashire, BB7 1LR. |