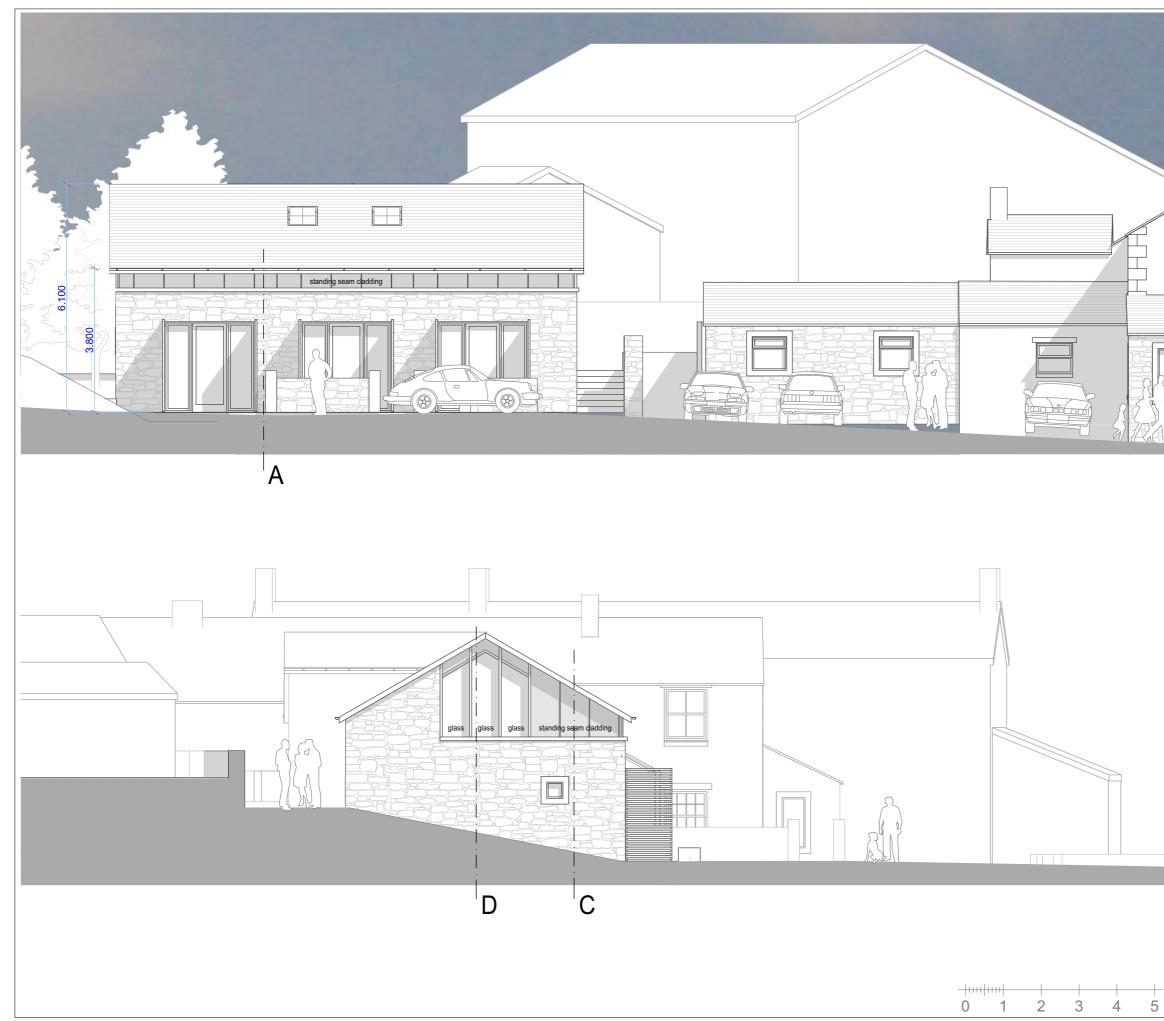

| DO NOT SCALE FROM THIS DRAWING.<br>Use written dimensions only, if in doubt ASK        |                                                                                        |                 |                             |
|----------------------------------------------------------------------------------------|----------------------------------------------------------------------------------------|-----------------|-----------------------------|
| This drawing is protected under the copyright of 3D.G design                           |                                                                                        |                 |                             |
|                                                                                        |                                                                                        |                 |                             |
|                                                                                        |                                                                                        |                 |                             |
|                                                                                        |                                                                                        |                 |                             |
| Materials                                                                              |                                                                                        |                 |                             |
| Blue Grey Slates                                                                       |                                                                                        |                 |                             |
| "Conservatory" type roof lights                                                        |                                                                                        |                 |                             |
| Timber Cladding                                                                        |                                                                                        |                 |                             |
| Standing seam lead or similar cladding<br>below roof line to front and side elevations |                                                                                        |                 |                             |
|                                                                                        | Timber doors and windows                                                               |                 |                             |
|                                                                                        | Random stone walling                                                                   |                 |                             |
|                                                                                        | Stone coping                                                                           |                 |                             |
|                                                                                        | a section annotati                                                                     | on added        | 06.03.15<br><sub>Date</sub> |
|                                                                                        | Project: Three Millstones Inn<br>West Bradford BB7 4SX<br>Status: Building Regulations |                 |                             |
|                                                                                        |                                                                                        |                 |                             |
|                                                                                        | Client:<br>Mr & Mrs Frost                                                              |                 |                             |
|                                                                                        | Drawing Title:<br>Elevations Sheet 1 of 2                                              |                 |                             |
|                                                                                        | 010-256 3D.G design                                                                    |                 |                             |
|                                                                                        | Drg No: Rev: a                                                                         | rchitectural co |                             |
|                                                                                        | Scale: Centurion Way Leyland Lancashire PR26 6TY   t: 01772 367 150                    |                 |                             |
| -                                                                                      | 1-100 @ A3 e: studio@3dgdesign.co.uk<br>w: www.3dgdesign.co.uk                         |                 |                             |