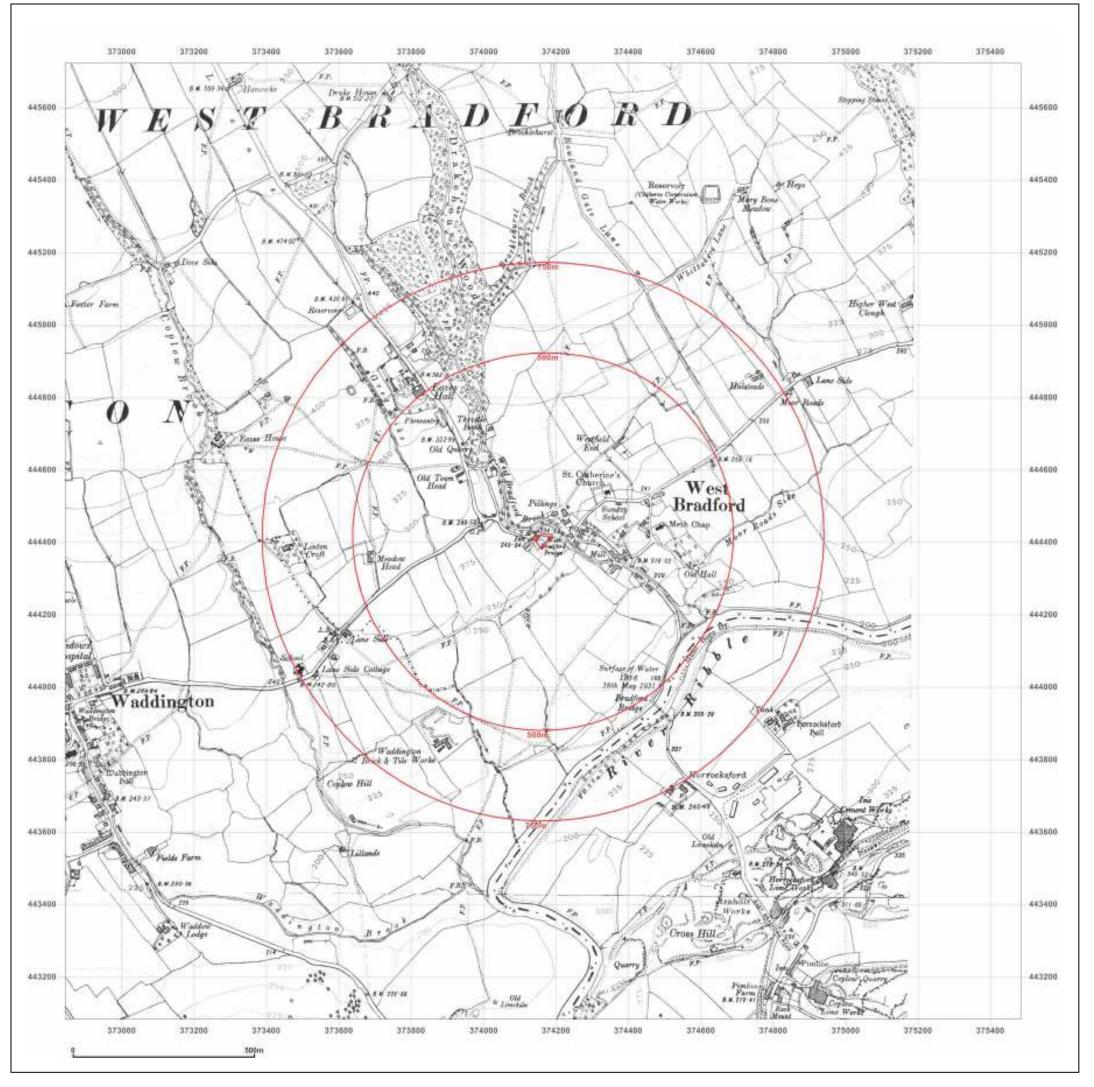

#### Site Details:

Three Millstones Inn, West Bradford, Lancashire, BB7 4SX

Client Ref: 4199

Report Ref: CMAPS-CM-389440-4199-060115HIS

374163, 444402 Grid Ref:

Map Name: National Grid

Map date: 1971-1974

1:10,000 Scale:

**Printed at:** 1:10,000

Produced by **GroundSure** GroundSure Environmental Insight www.groundsure.com

Supplied by: www.centremapslive.com groundsure@centremaps.com

© Crown copyright and database rights 2014 Ordnance Survey 100035207