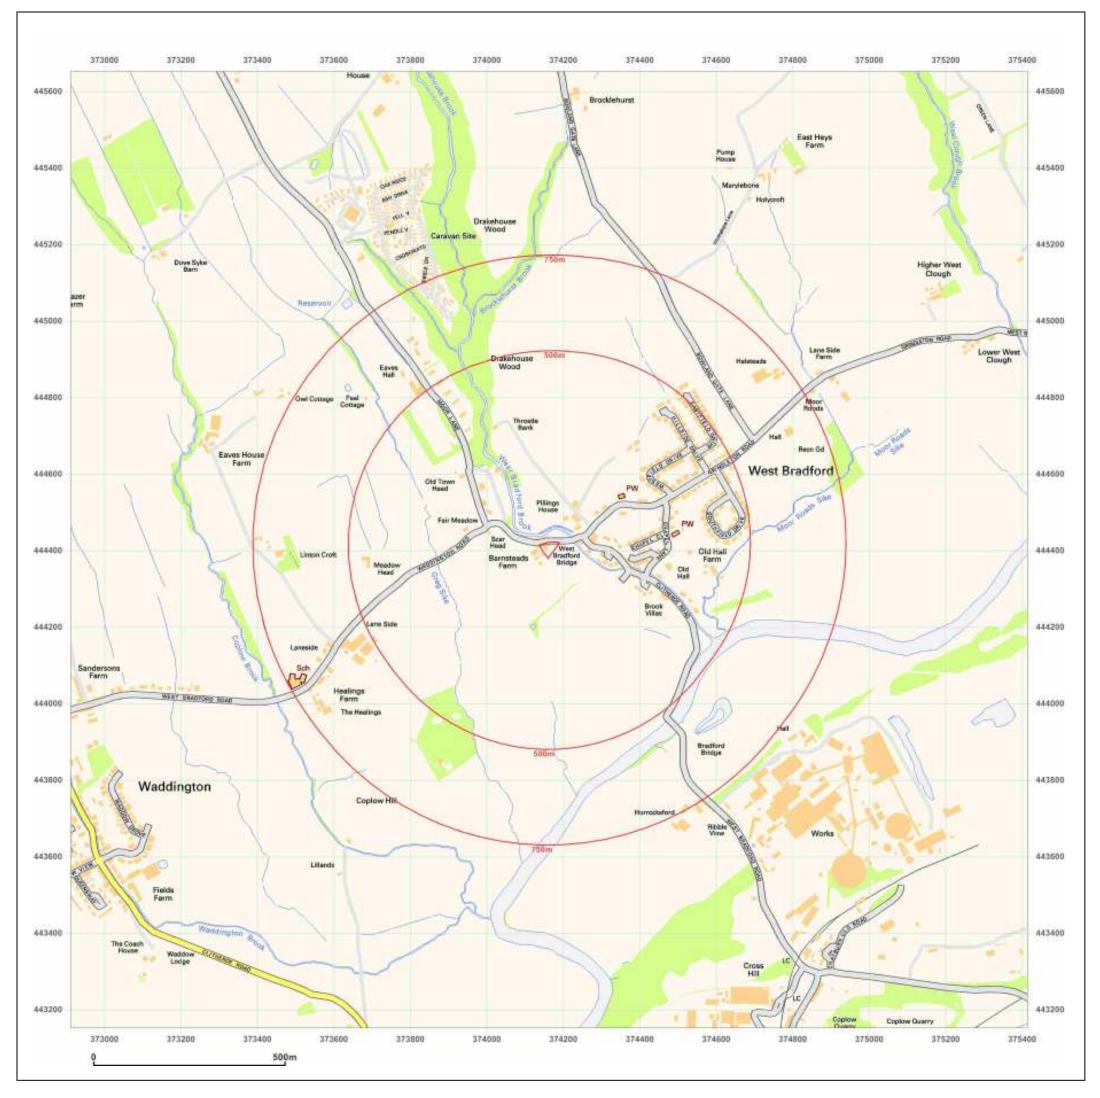

### Site Details:

Three Millstones Inn, West Bradford, Lancashire, BB7 4SX

Client Ref: 4199

Report Ref: CMAPS-CM-389440-4199-060115HIS

374163, 444402 Grid Ref:

Map Name: National Grid

Map date: 2014

1:10,000

Scale:

**Printed at:** 1:10,000

2014

Produced by GroundSure Environmental Insight www.groundsure.com

Supplied by: www.centremapslive.com groundsure@centremaps.com

© Crown copyright and database rights 2014 Ordnance Survey 100035207