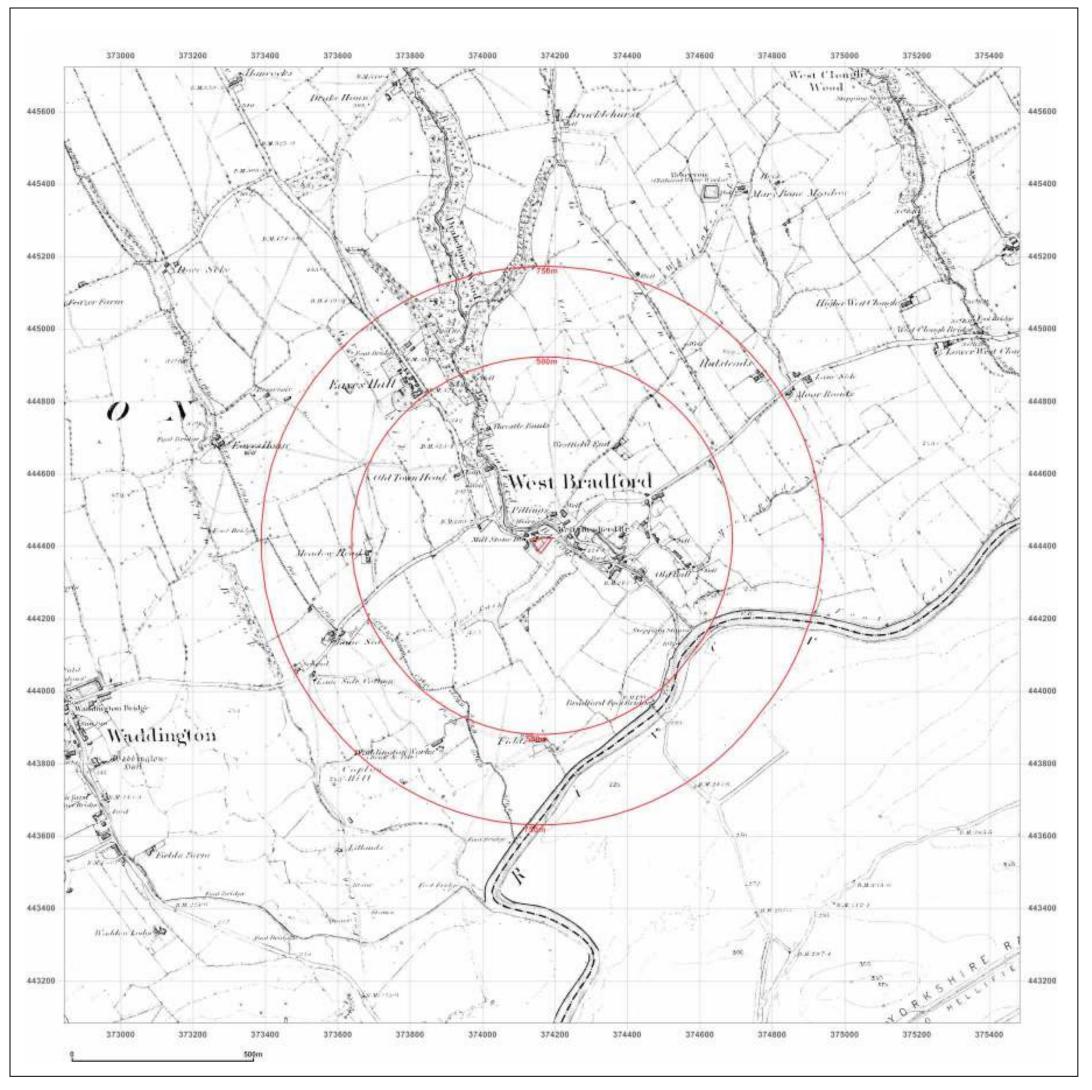

### Site Details:

Three Millstones Inn, West Bradford, Lancashire, BB7 4SX

Client Ref: 4199

Report Ref: CMAPS-CM-389440-4199-060115HIS

**Grid Ref:** 374163, 444402

Map Name: County Series

Map date: 1890

**Scale:** 1:10,560

**Printed at:** 1:10,560

s s

Surveyed N/A Revised N/A Edition N/A Copyright N/A Levelled N/A

Produced by GroundSure Environmental Insight www.groundsure.com

Supplied by: www.centremapslive.com groundsure@centremaps.com