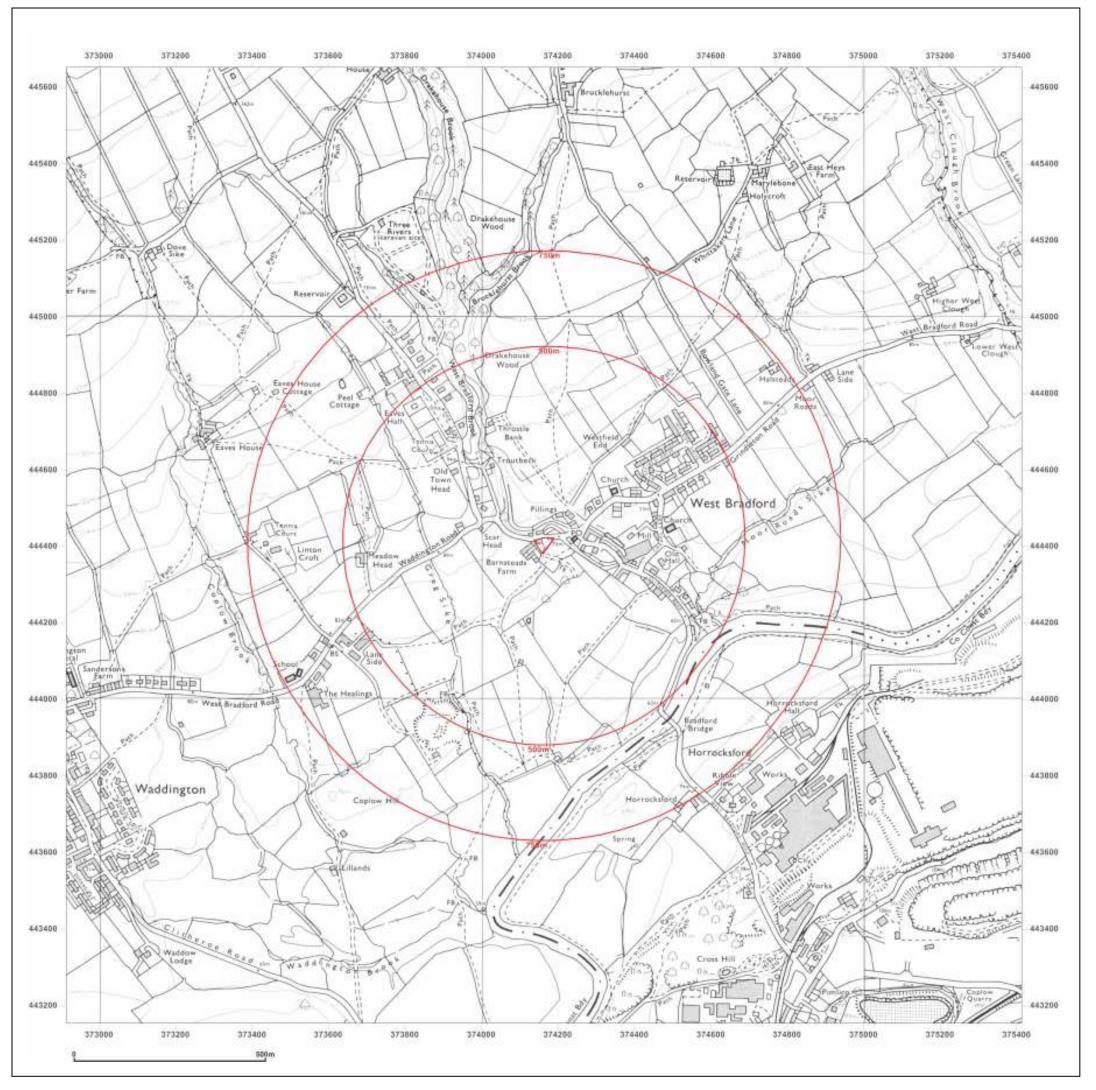

### Site Details:

Three Millstones Inn, West Bradford, Lancashire, BB7 4SX

Client Ref: 4199

Report Ref: CMAPS-CM-389440-4199-060115HIS

374163, 444402 Grid Ref:

Map Name: National Grid

Map date: 2014

1:10,000

Scale:

**Printed at:** 1:10,000

2014

Produced by GroundSure Environmental Insight www.groundsure.com

Supplied by: www.centremapslive.com groundsure@centremaps.com

© Crown copyright and database rights 2014 Ordnance Survey 100035207