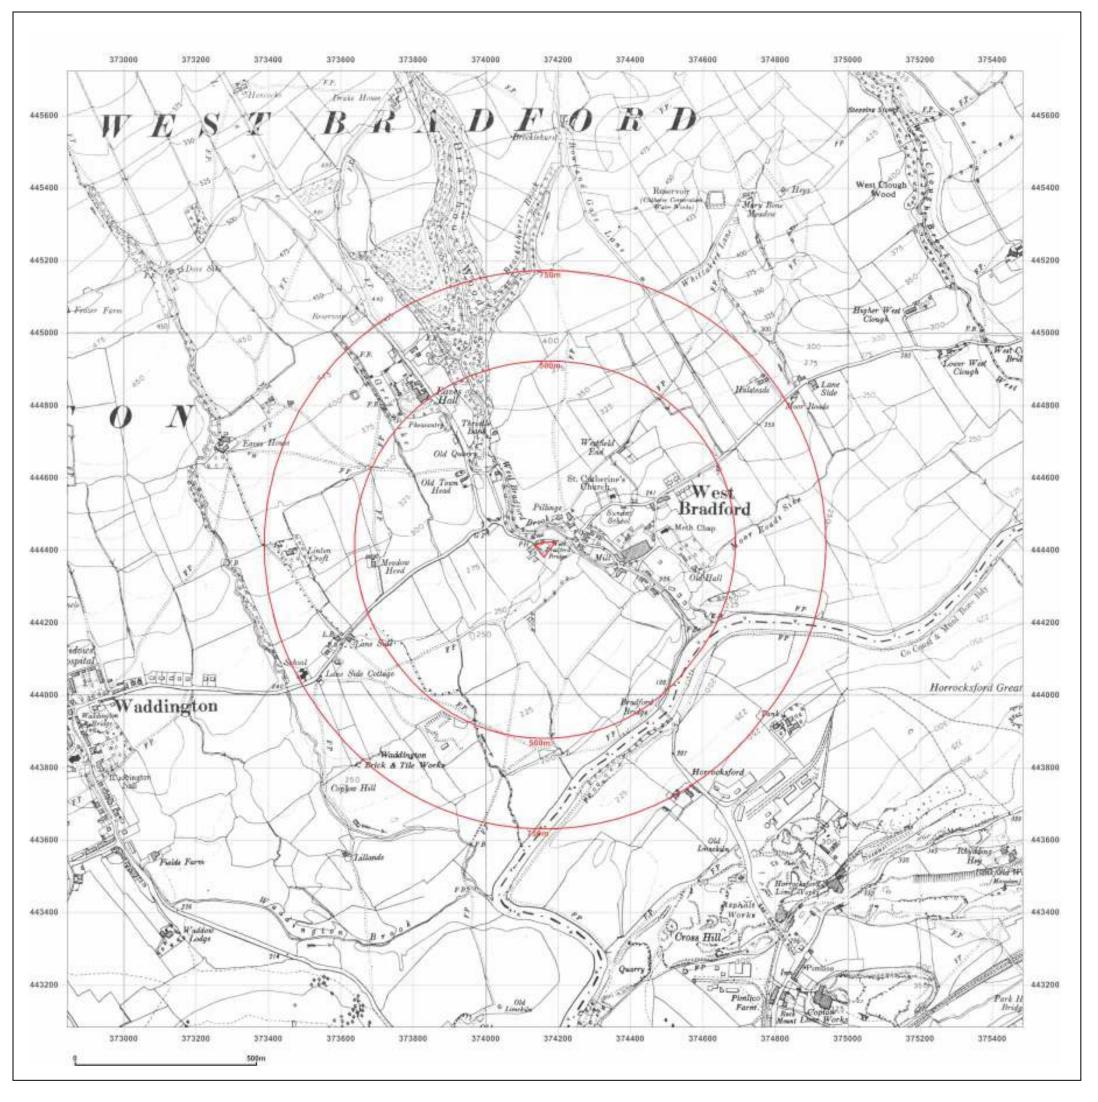

### Site Details:

Three Millstones Inn, West Bradford, Lancashire, BB7 4SX

Client Ref: 4199

Report Ref: CMAPS-CM-389440-4199-060115HIS

374163, 444402 Grid Ref:

Map Name: National Grid

2010 Map date:

1:10,000 Scale:

**Printed at:** 1:10,000

2010

Produced by GroundSure Environmental Insight www.groundsure.com

Supplied by: www.centremapslive.com groundsure@centremaps.com

© Crown copyright and database rights 2014 Ordnance Survey 100035207