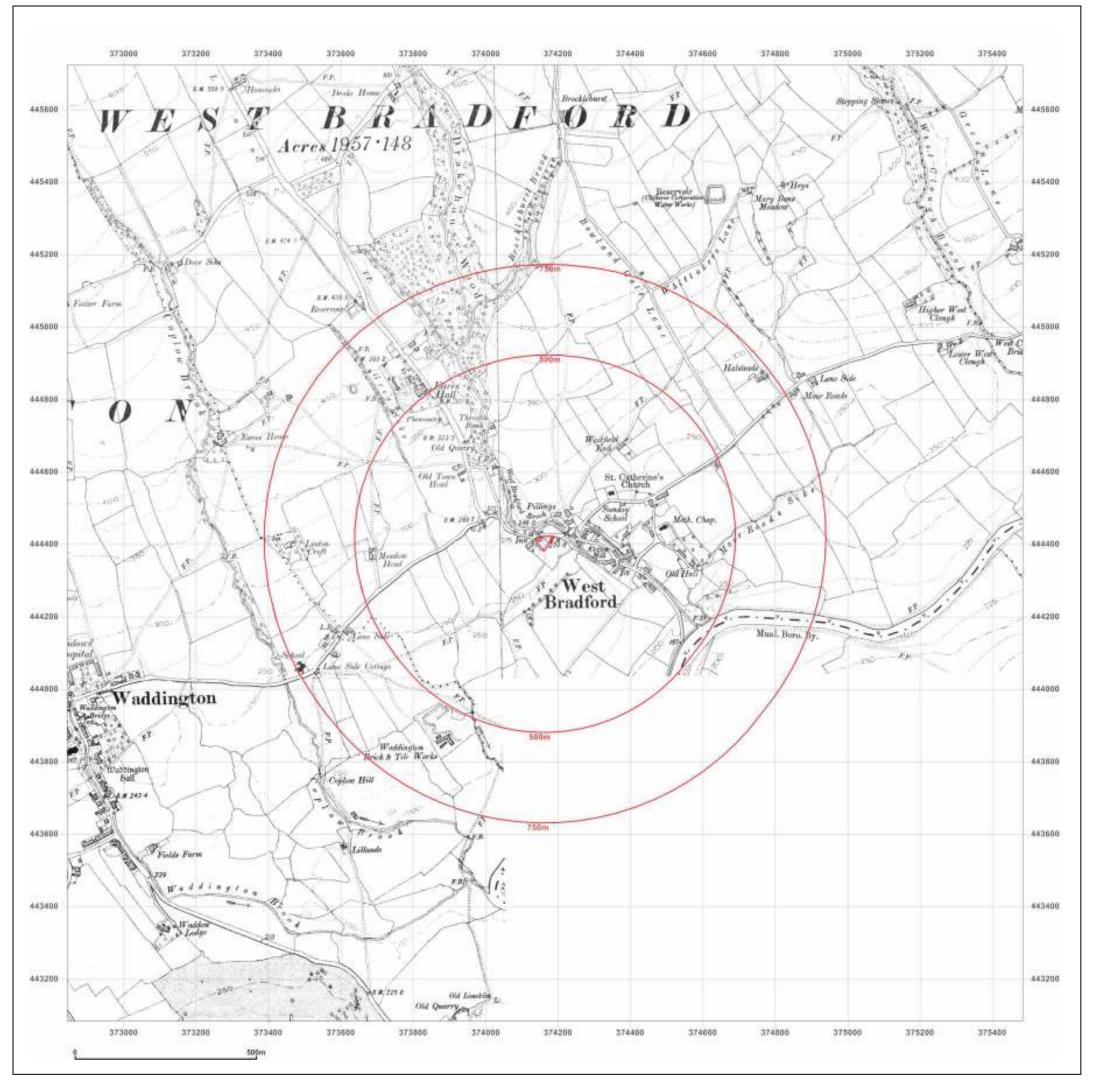

### Site Details:

Three Millstones Inn, West Bradford, Lancashire, BB7 4SX

Client Ref: 4199

Report Ref: CMAPS-CM-389440-4199-060115HIS

374163, 444402 Grid Ref:

Map Name: County Series

Map date: 1906-1910

1:10,560 Scale:

**Printed at:** 1:10,560

Produced by **GroundSure** GroundSure Environmental Insight www.groundsure.com

Supplied by: www.centremapslive.com groundsure@centremaps.com

© Crown copyright and database rights 2014 Ordnance Survey 100035207