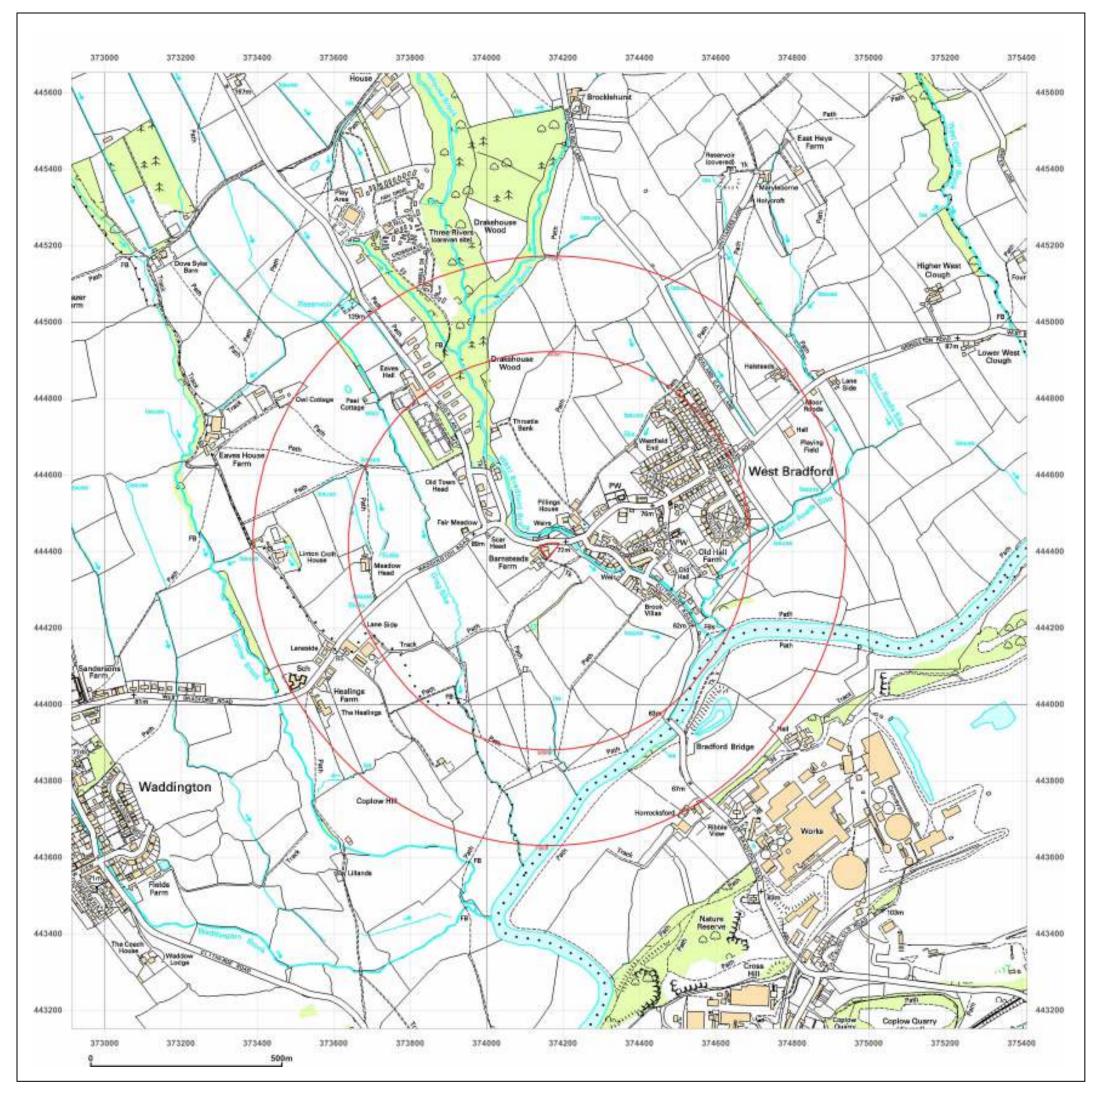

### Site Details:

Three Millstones Inn, West Bradford, Lancashire, BB7 4SX

Client Ref: 4199

Report Ref: CMAPS-CM-389440-4199-060115HIS

374163, 444402 Grid Ref:

Map Name: County Series

1847 Map date:

1:10,560 Scale:

**Printed at:** 1:10,560

Surveyed N/A Revised N/A Edition N/A Copyright N/A

Produced by GroundSure Environmental Insight www.groundsure.com

Supplied by: www.centremapslive.com groundsure@centremaps.com

© Crown copyright and database rights 2014 Ordnance Survey 100035207