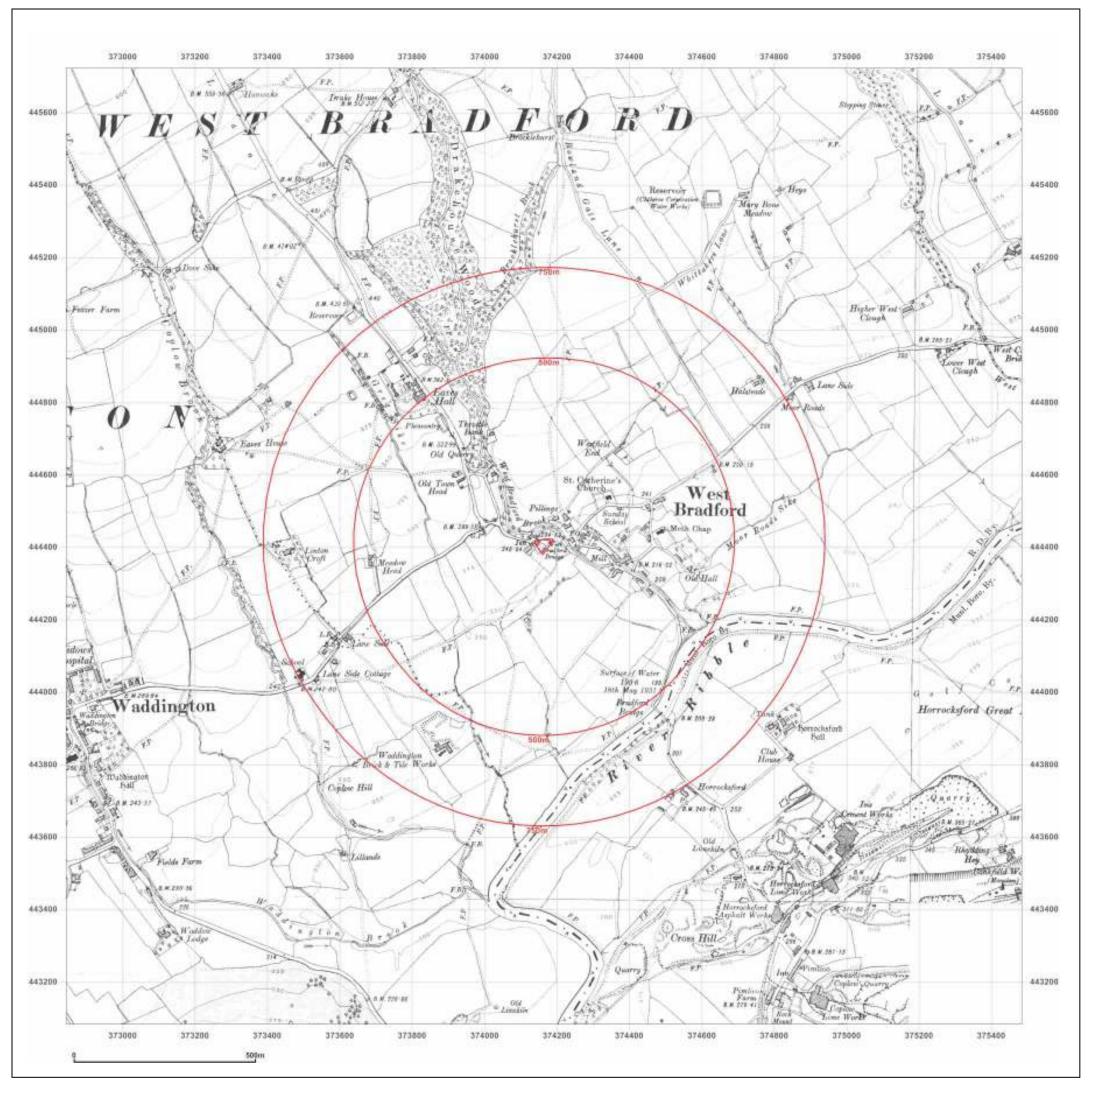

### Site Details:

Three Millstones Inn, West Bradford, Lancashire, BB7 4SX

Client Ref: 4199

Report Ref: CMAPS-CM-389440-4199-060115HIS

374163, 444402 Grid Ref:

Map Name: County Series

Map date: 1930

1:10,560 Scale:

**Printed at:** 1:10,560

Surveyed 1844 Surveyed 1844 Revised 1930 Revised 1930 Edition N/A Edition N/A Copyright N/A Copyright N/A Levelled N/A Levelled N/A Surveyed 1844 Revised 1930 Copyright N/A Levelled N/A