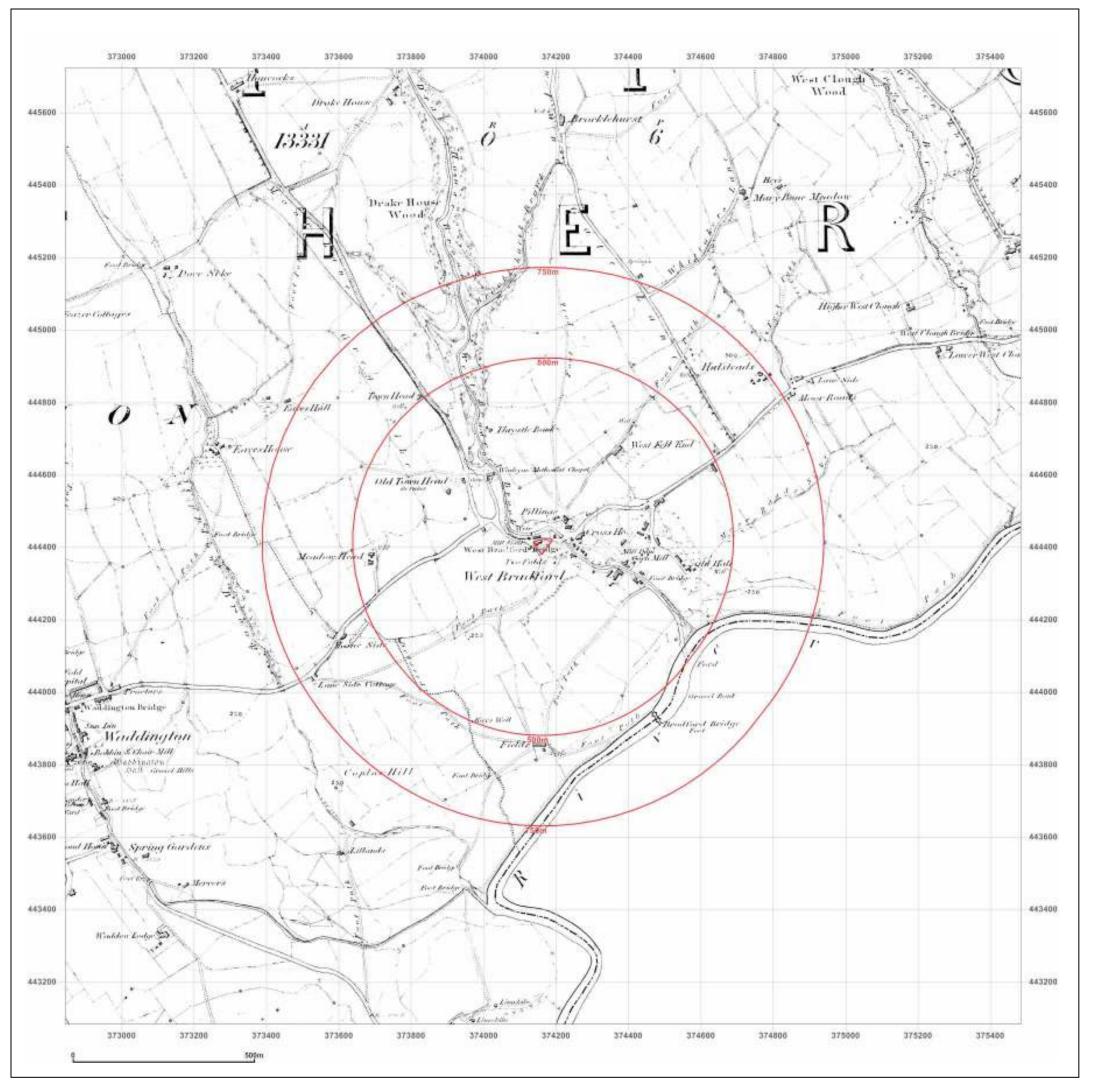

### Site Details:

Three Millstones Inn, West Bradford, Lancashire, BB7 4SX

Client Ref: 4199

Report Ref: CMAPS-CM-389440-4199-060115HIS

374163, 444402 Grid Ref:

Map Name: County Series

1847 Map date:

1:10,560 Scale:

**Printed at:** 1:10,560

Surveyed N/A Revised N/A Edition N/A Copyright N/A

Produced by GroundSure Environmental Insight www.groundsure.com

Supplied by: www.centremapslive.com groundsure@centremaps.com

© Crown copyright and database rights 2014 Ordnance Survey 100035207