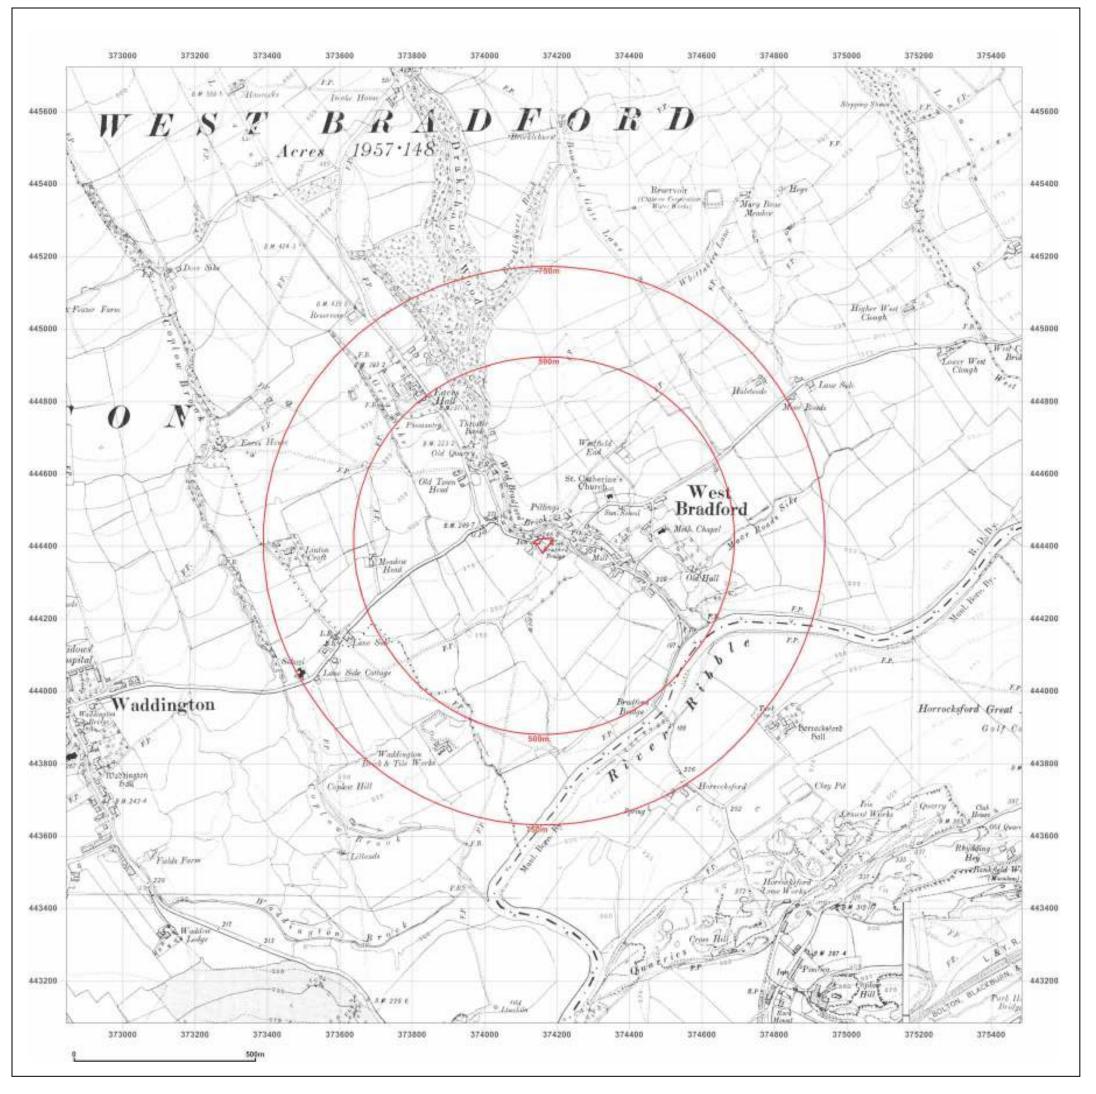

### Site Details:

Three Millstones Inn, West Bradford, Lancashire, BB7 4SX

Client Ref: 4199

Report Ref: CMAPS-CM-389440-4199-060115HIS

**Grid Ref:** 374163, 444402

Map Name: County Series

Map date: 1910-1914

**Scale:** 1:10,560

**Printed at:** 1:10,560

Produced by GroundSure Environmental Insight www.groundsure.com

Supplied by: www.centremapslive.com groundsure@centremaps.com

© Crown copyright and database rights 2014 Ordnance Survey 100035207