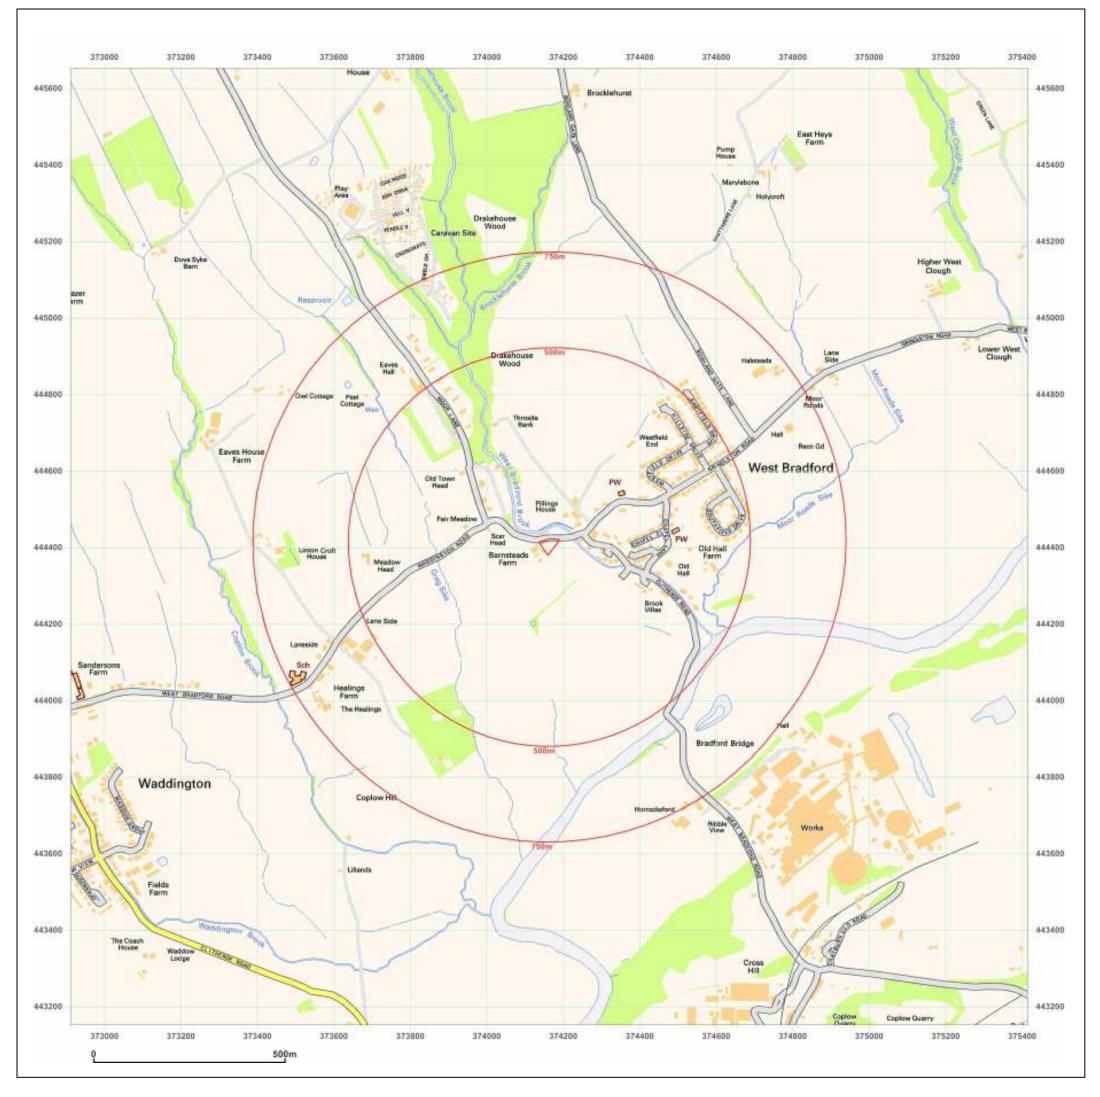

### Site Details:

Three Millstones Inn, West Bradford, Lancashire, BB7 4SX

Client Ref: 4199

Report Ref: CMAPS-CM-389440-4199-060115HIS

374163, 444402 Grid Ref:

Map Name: National Grid

2010 Map date:

1:10,000 Scale:

**Printed at:** 1:10,000

2010

Produced by GroundSure Environmental Insight www.groundsure.com

Supplied by: www.centremapslive.com groundsure@centremaps.com

© Crown copyright and database rights 2014 Ordnance Survey 100035207