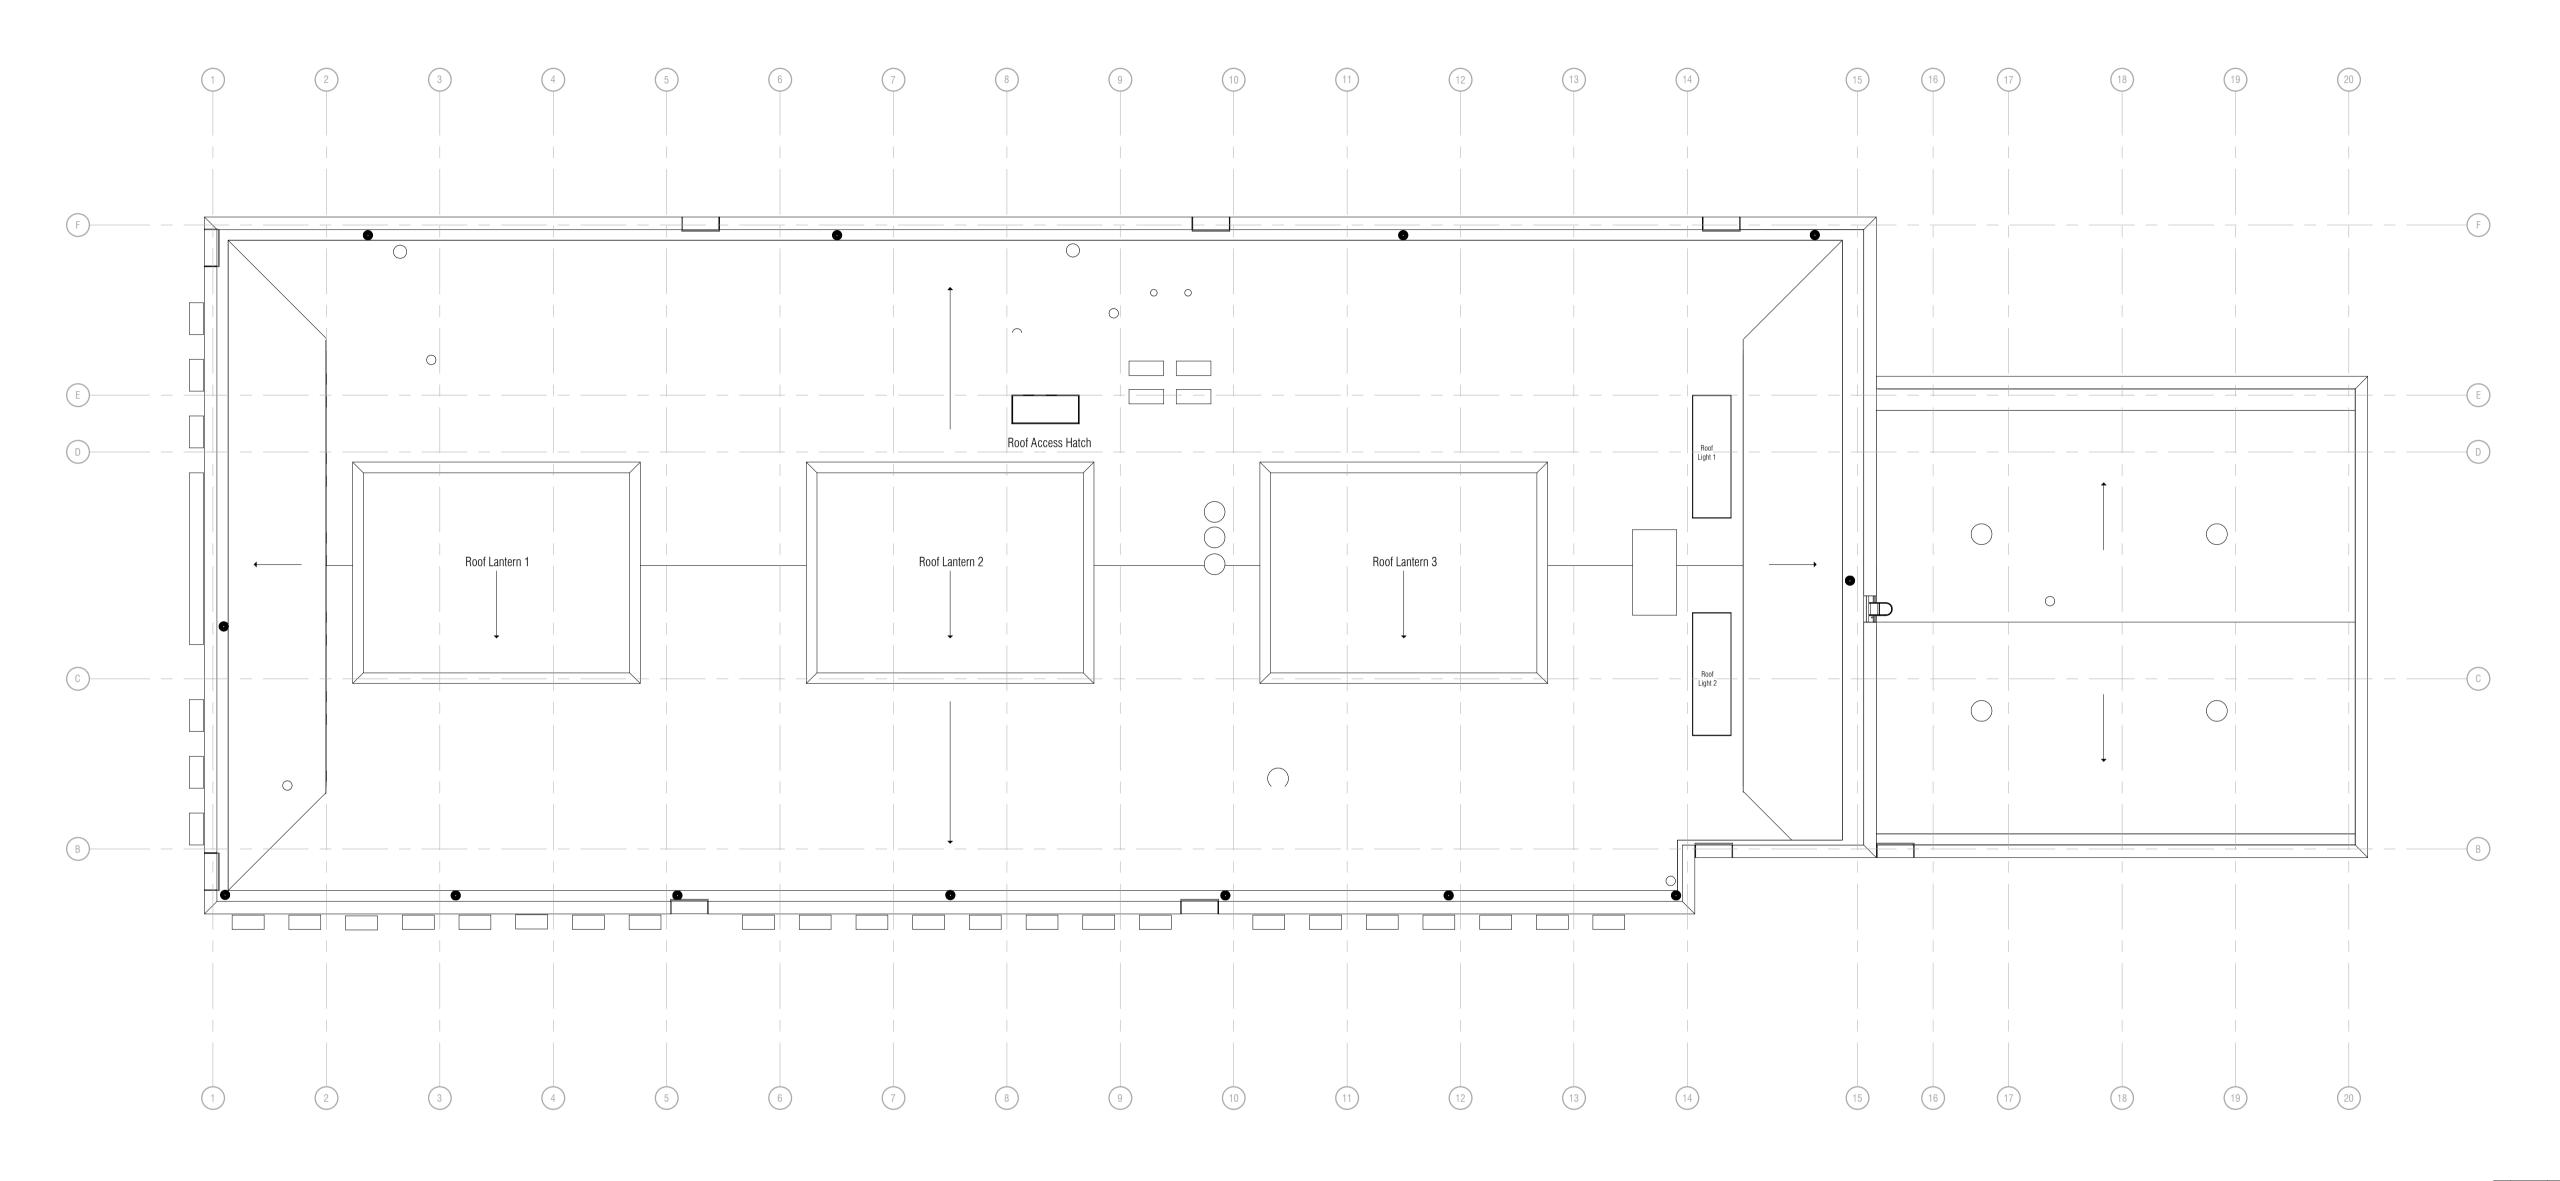

## BAE Systems MAI Training Facility

| DB    | <b>D</b> 0   |                |         |          |
|-------|--------------|----------------|---------|----------|
|       | DS           | 2015 02 18     | 1 : 200 | A1       |
| title |              |                |         |          |
|       | Ro           | of General Lay | /out    |          |
|       |              |                |         | revision |
| Т     | 5878 L(99)04 |                |         | 2        |