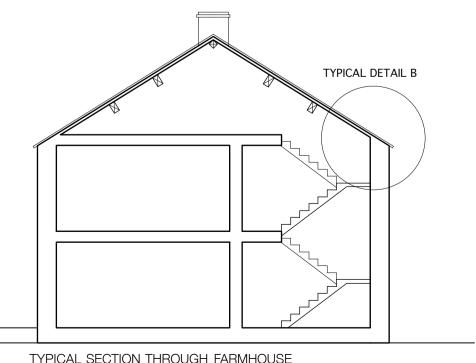

SECTION A-A THROUGH ROOF SINGLE STOREY OUTBUILDING - 1:50

TYPICAL SECTION THROUGH FARMHOUSE (Scale 1:100)

**CONSTRUCTION - 1:10** 

Rev Date Description

This drawing is the property of IWA Architects. Copyright is reserved by them and the drawing is issued on condition that it is not copied