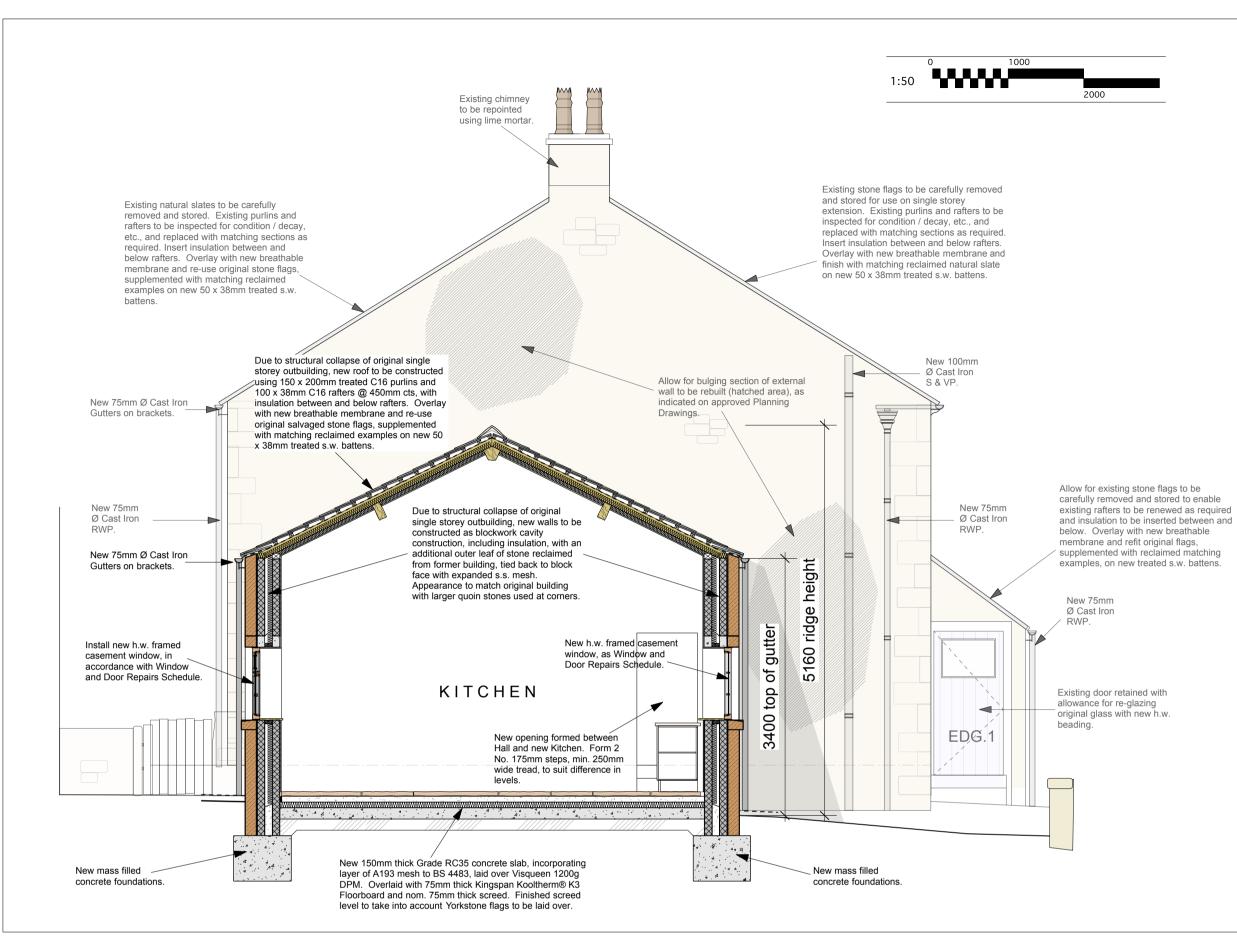

SECTION A-A THROUGH ROOF SINGLE STOREY OUTBUILDING - 1:50

TYPICAL SECTION THROUGH FARMHOUSE (Scale 1:100)

**CONSTRUCTION - 1:10** 

Rev Date Description

This drawing is the property of IWA Architects. Copyright is reserved by them and the drawing is issued on condition that it is not copied