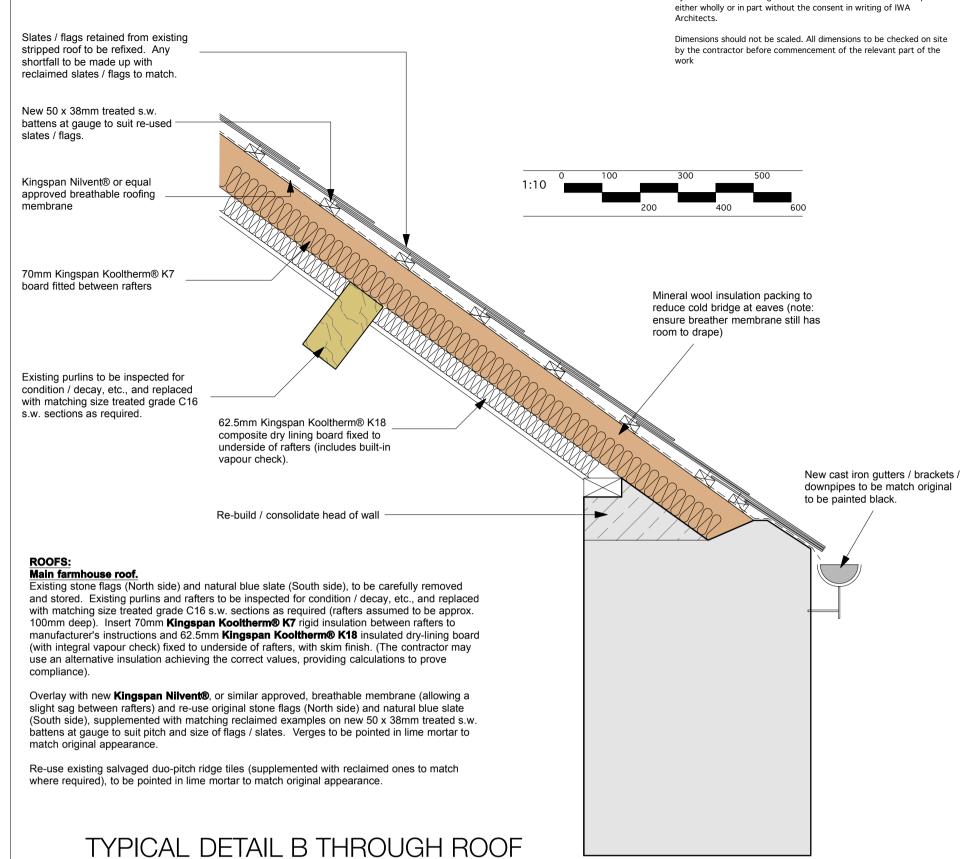

SECTION A-A THROUGH ROOF SINGLE STOREY OUTBUILDING - 1:50

TYPICAL SECTION THROUGH FARMHOUSE (Scale 1:100)

**CONSTRUCTION - 1:10** 

Rev Date Description

This drawing is the property of IWA Architects. Copyright is reserved by them and the drawing is issued on condition that it is not copied