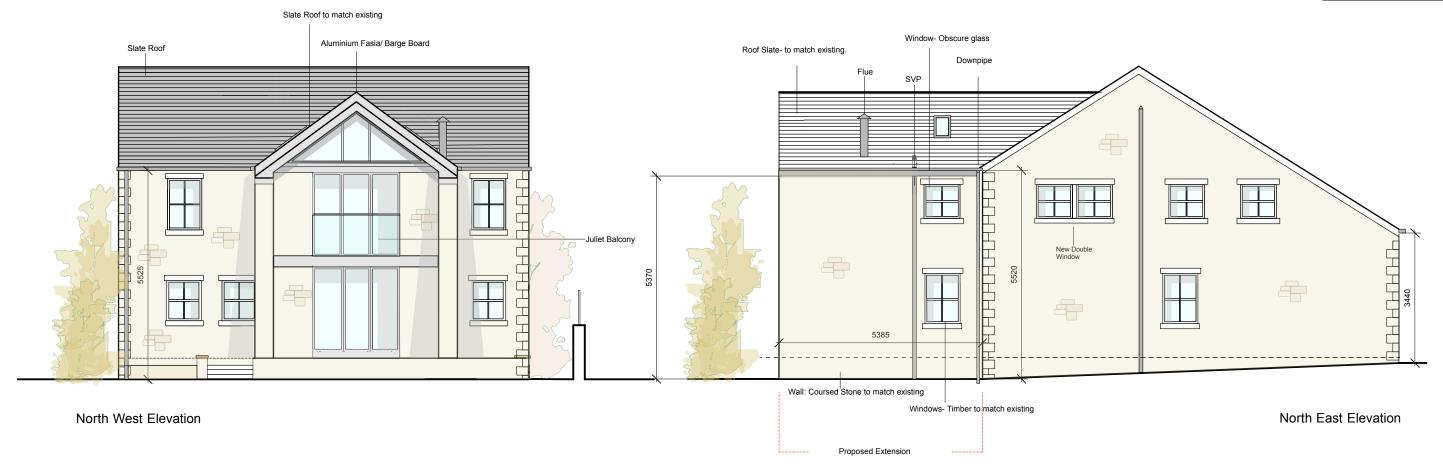

Dimensions should not be scaled. All dimensions to be checked on site by the contractor before commencement of the relevant part of the work

| Rev                                         | Date | Description    |      |
|---------------------------------------------|------|----------------|------|
| A 22.5.15                                   |      | Scheme updated |      |
| Extension to Mill Hey Croft,<br>Sawley Road |      |                |      |
| Proposed Elevations                         |      |                |      |
| Drwg. No.: 2127.P.04A Rev.: -               |      |                |      |
| Date: May '15 Scale: 1:100@A3               |      |                | 0@A3 |