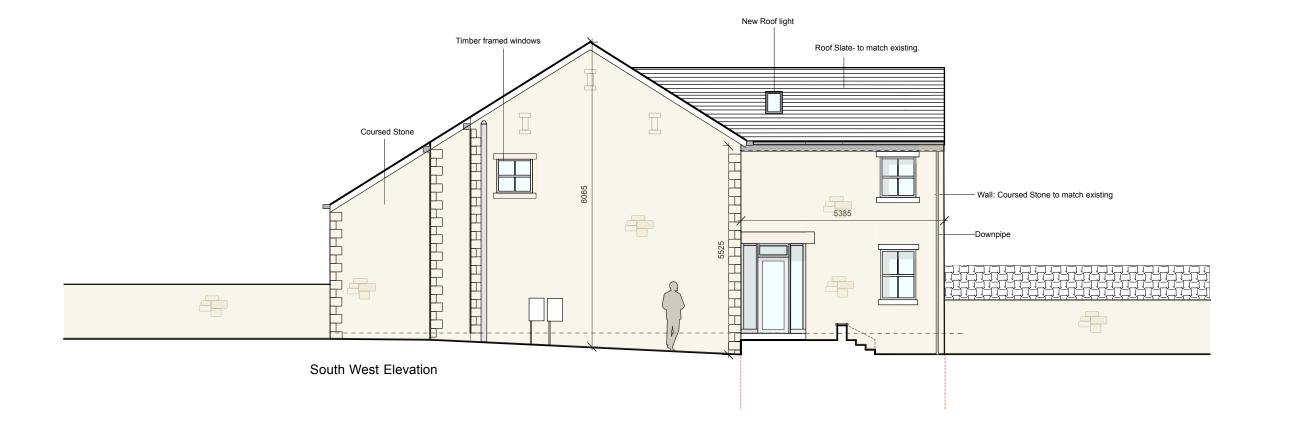

Dimensions should not be scaled. All dimensions to be checked on site by the contractor before commencement of the relevant part of the work

| Rev                                         | Date | Description    |      |
|---------------------------------------------|------|----------------|------|
| A 22.5.15                                   |      | Scheme updated |      |
| Extension to Mill Hey Croft,<br>Sawley Road |      |                |      |
| Proposed Elevations                         |      |                |      |
| Drwg. No.: 2127.P.04A Rev.: -               |      |                |      |
| Date: May '15 Scale: 1:100@A3               |      |                | 0@A3 |