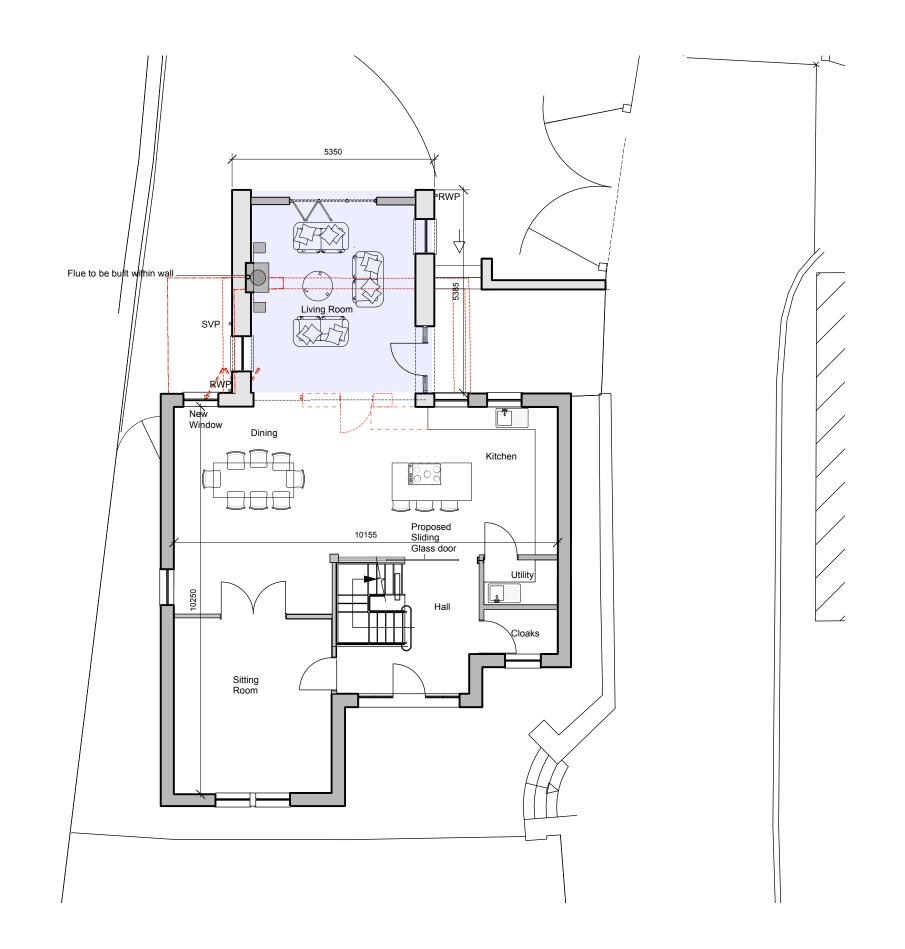

Dimensions should not be scaled. All dimensions to be checked on site by the contractor before commencement of the relevant part of the work 0 0 1000 1:100 1000 3000

2000

| Rev                                         | Date    | Description    |  |  |
|---------------------------------------------|---------|----------------|--|--|
| A                                           | 22.5.15 | Scheme updated |  |  |
| Extension to Mill Hey Croft,<br>Sawley Road |         |                |  |  |

## Proposed GF Plan

| Drwg. No.: 212                                                | Rev.:                   |     |  |  |  |
|---------------------------------------------------------------|-------------------------|-----|--|--|--|
| <sub>Date:</sub> May 15                                       | <sub>Scale:</sub> 1:100 | @A3 |  |  |  |
| IWA Architects                                                |                         |     |  |  |  |
| Websites Mill Websites Devel Officeres Learning 2027 (1.2     |                         |     |  |  |  |
| Waterloo Mill, Waterloo Road, Clitheroe, Lancashire, BB7 1LR. |                         |     |  |  |  |
| t: + 44 (0) 1200 423487<br>f: + 44 (0) 1200 458278            |                         |     |  |  |  |