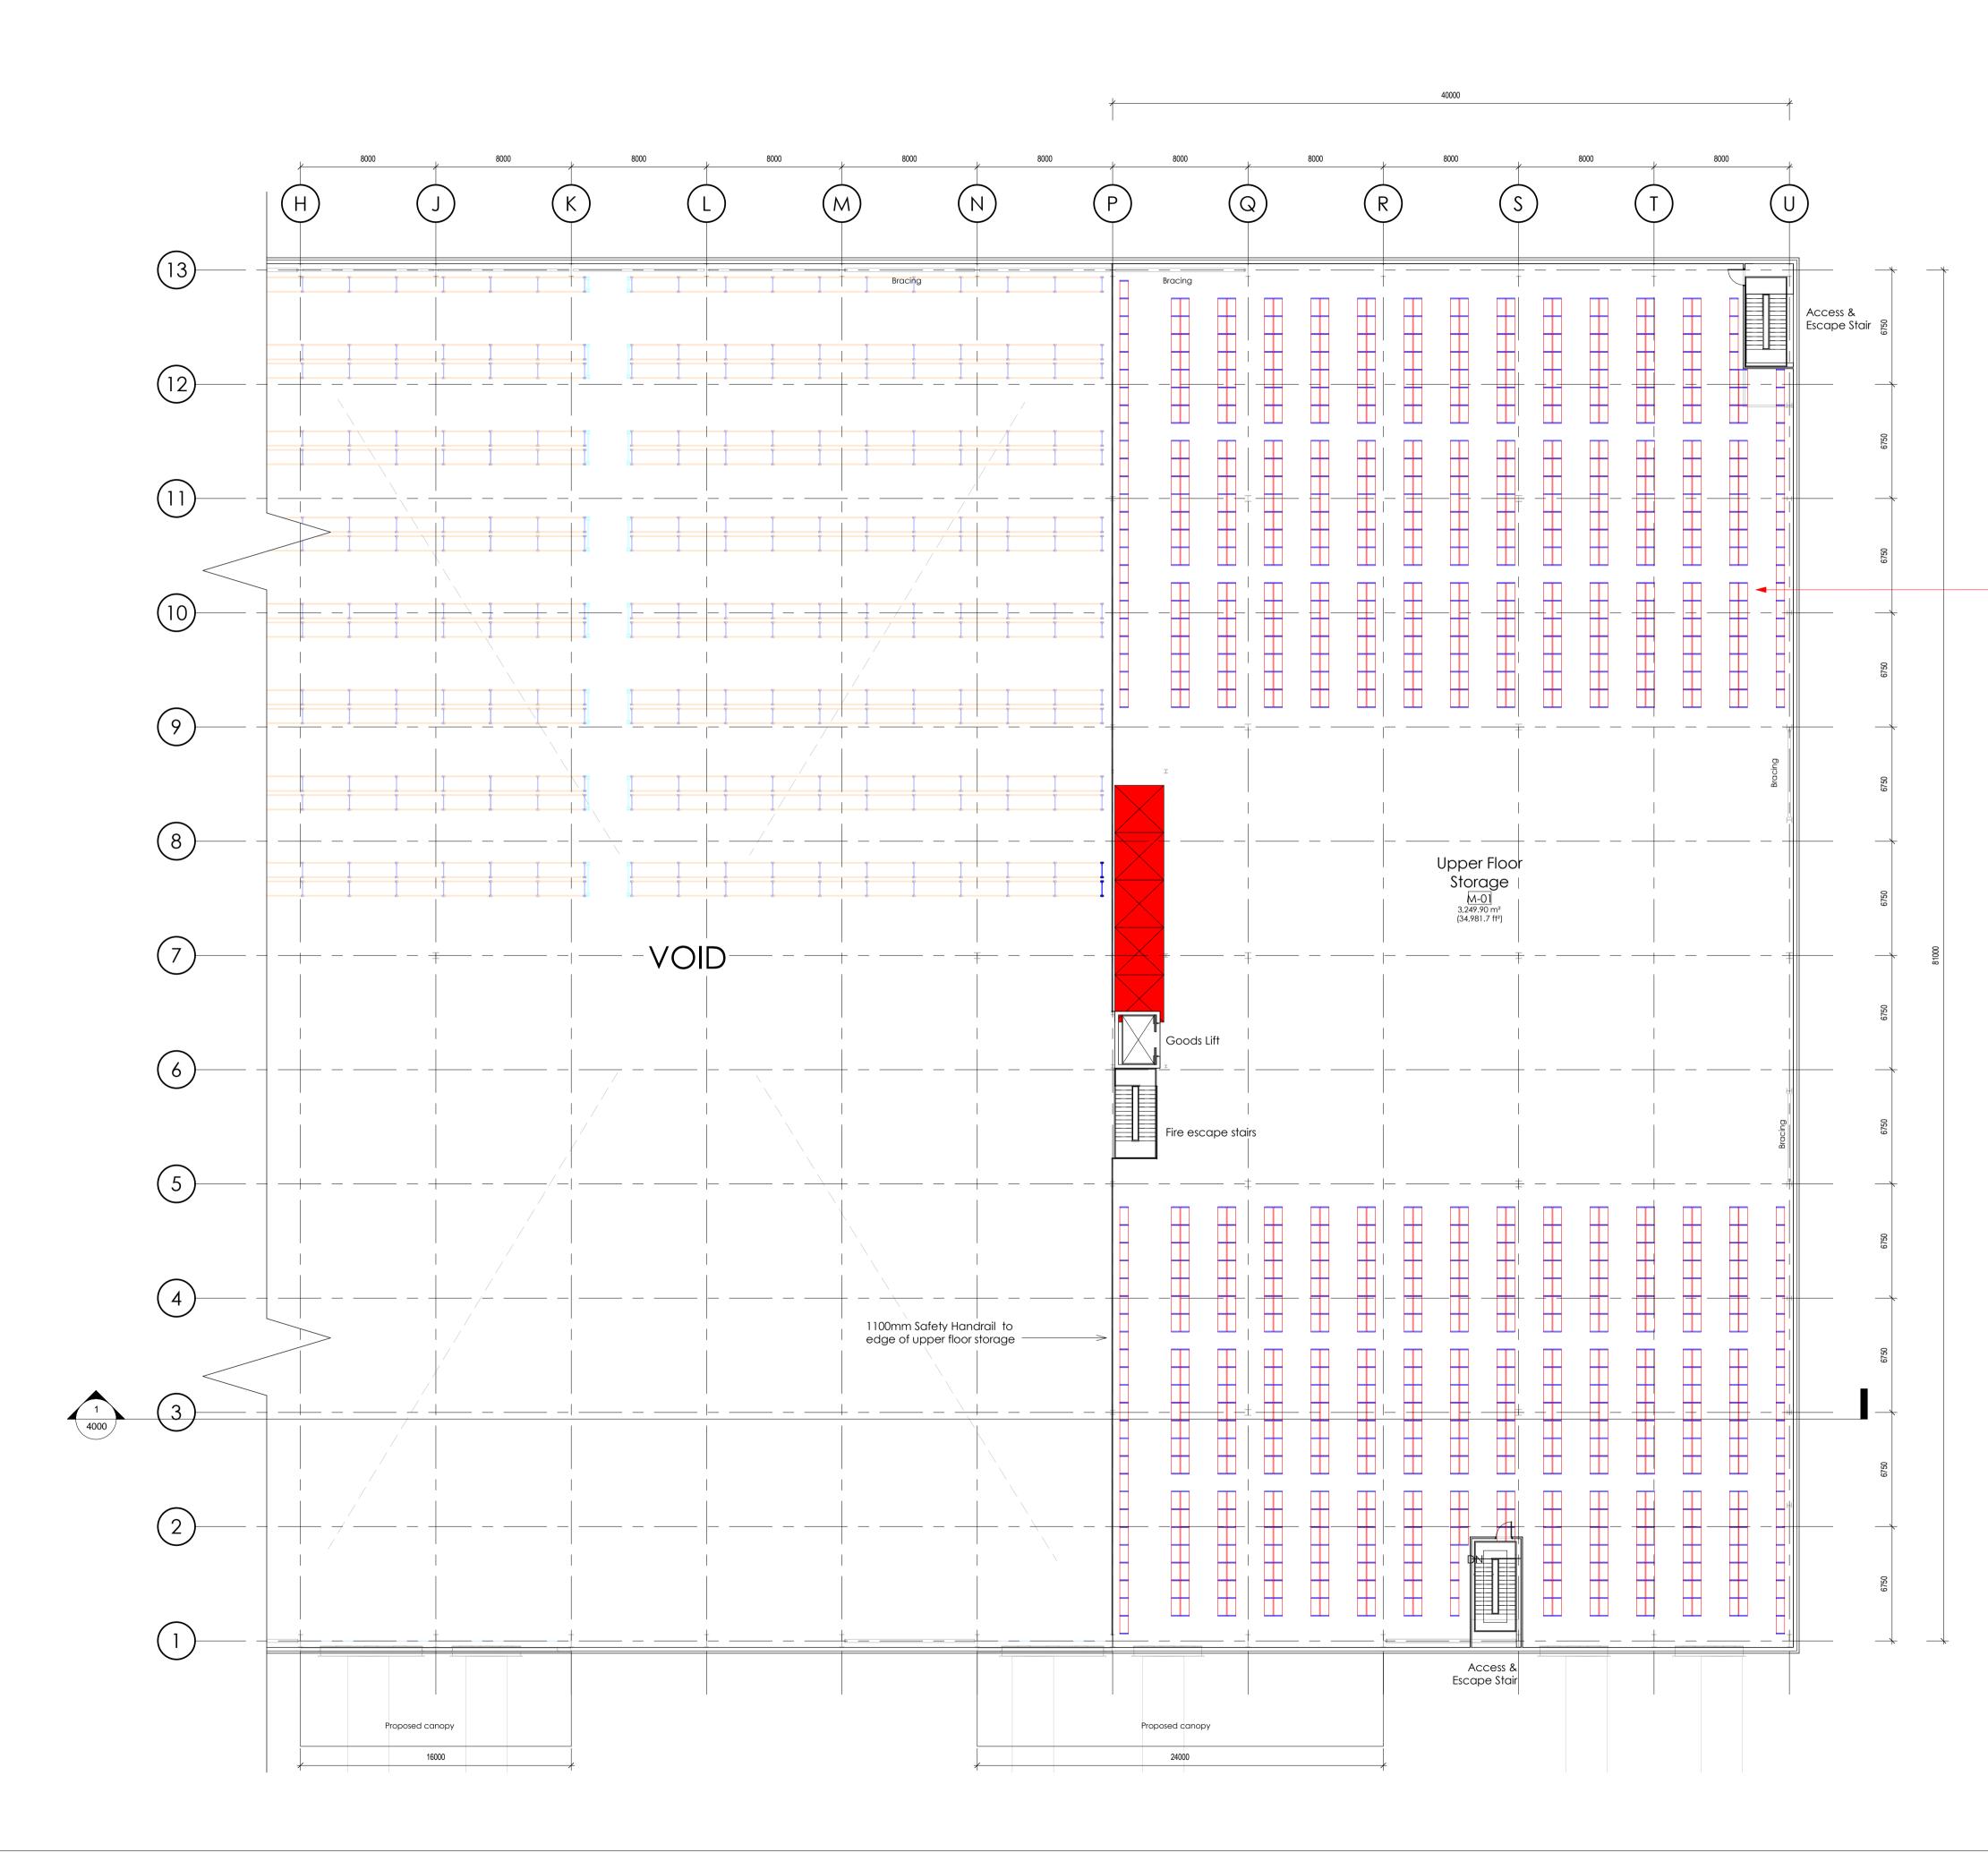

## Note: Racking Layout Determined by tenant (Wincanton) to specialist design (Connect Storage Systems)

**P**4

B8462\_AEW\_XX\_XX\_DR\_A\_2005

**A E W A R C H I T E C T S A N D D E S I G N E R S L T D** T H E Z E N I T H B U I L D I N G, S P R I N G G A R D E N S MANCHESTER M2 I AB T:0161 2144370 F:01612144371

Proposed Upper Floor Storage Fit Out

drawn AT