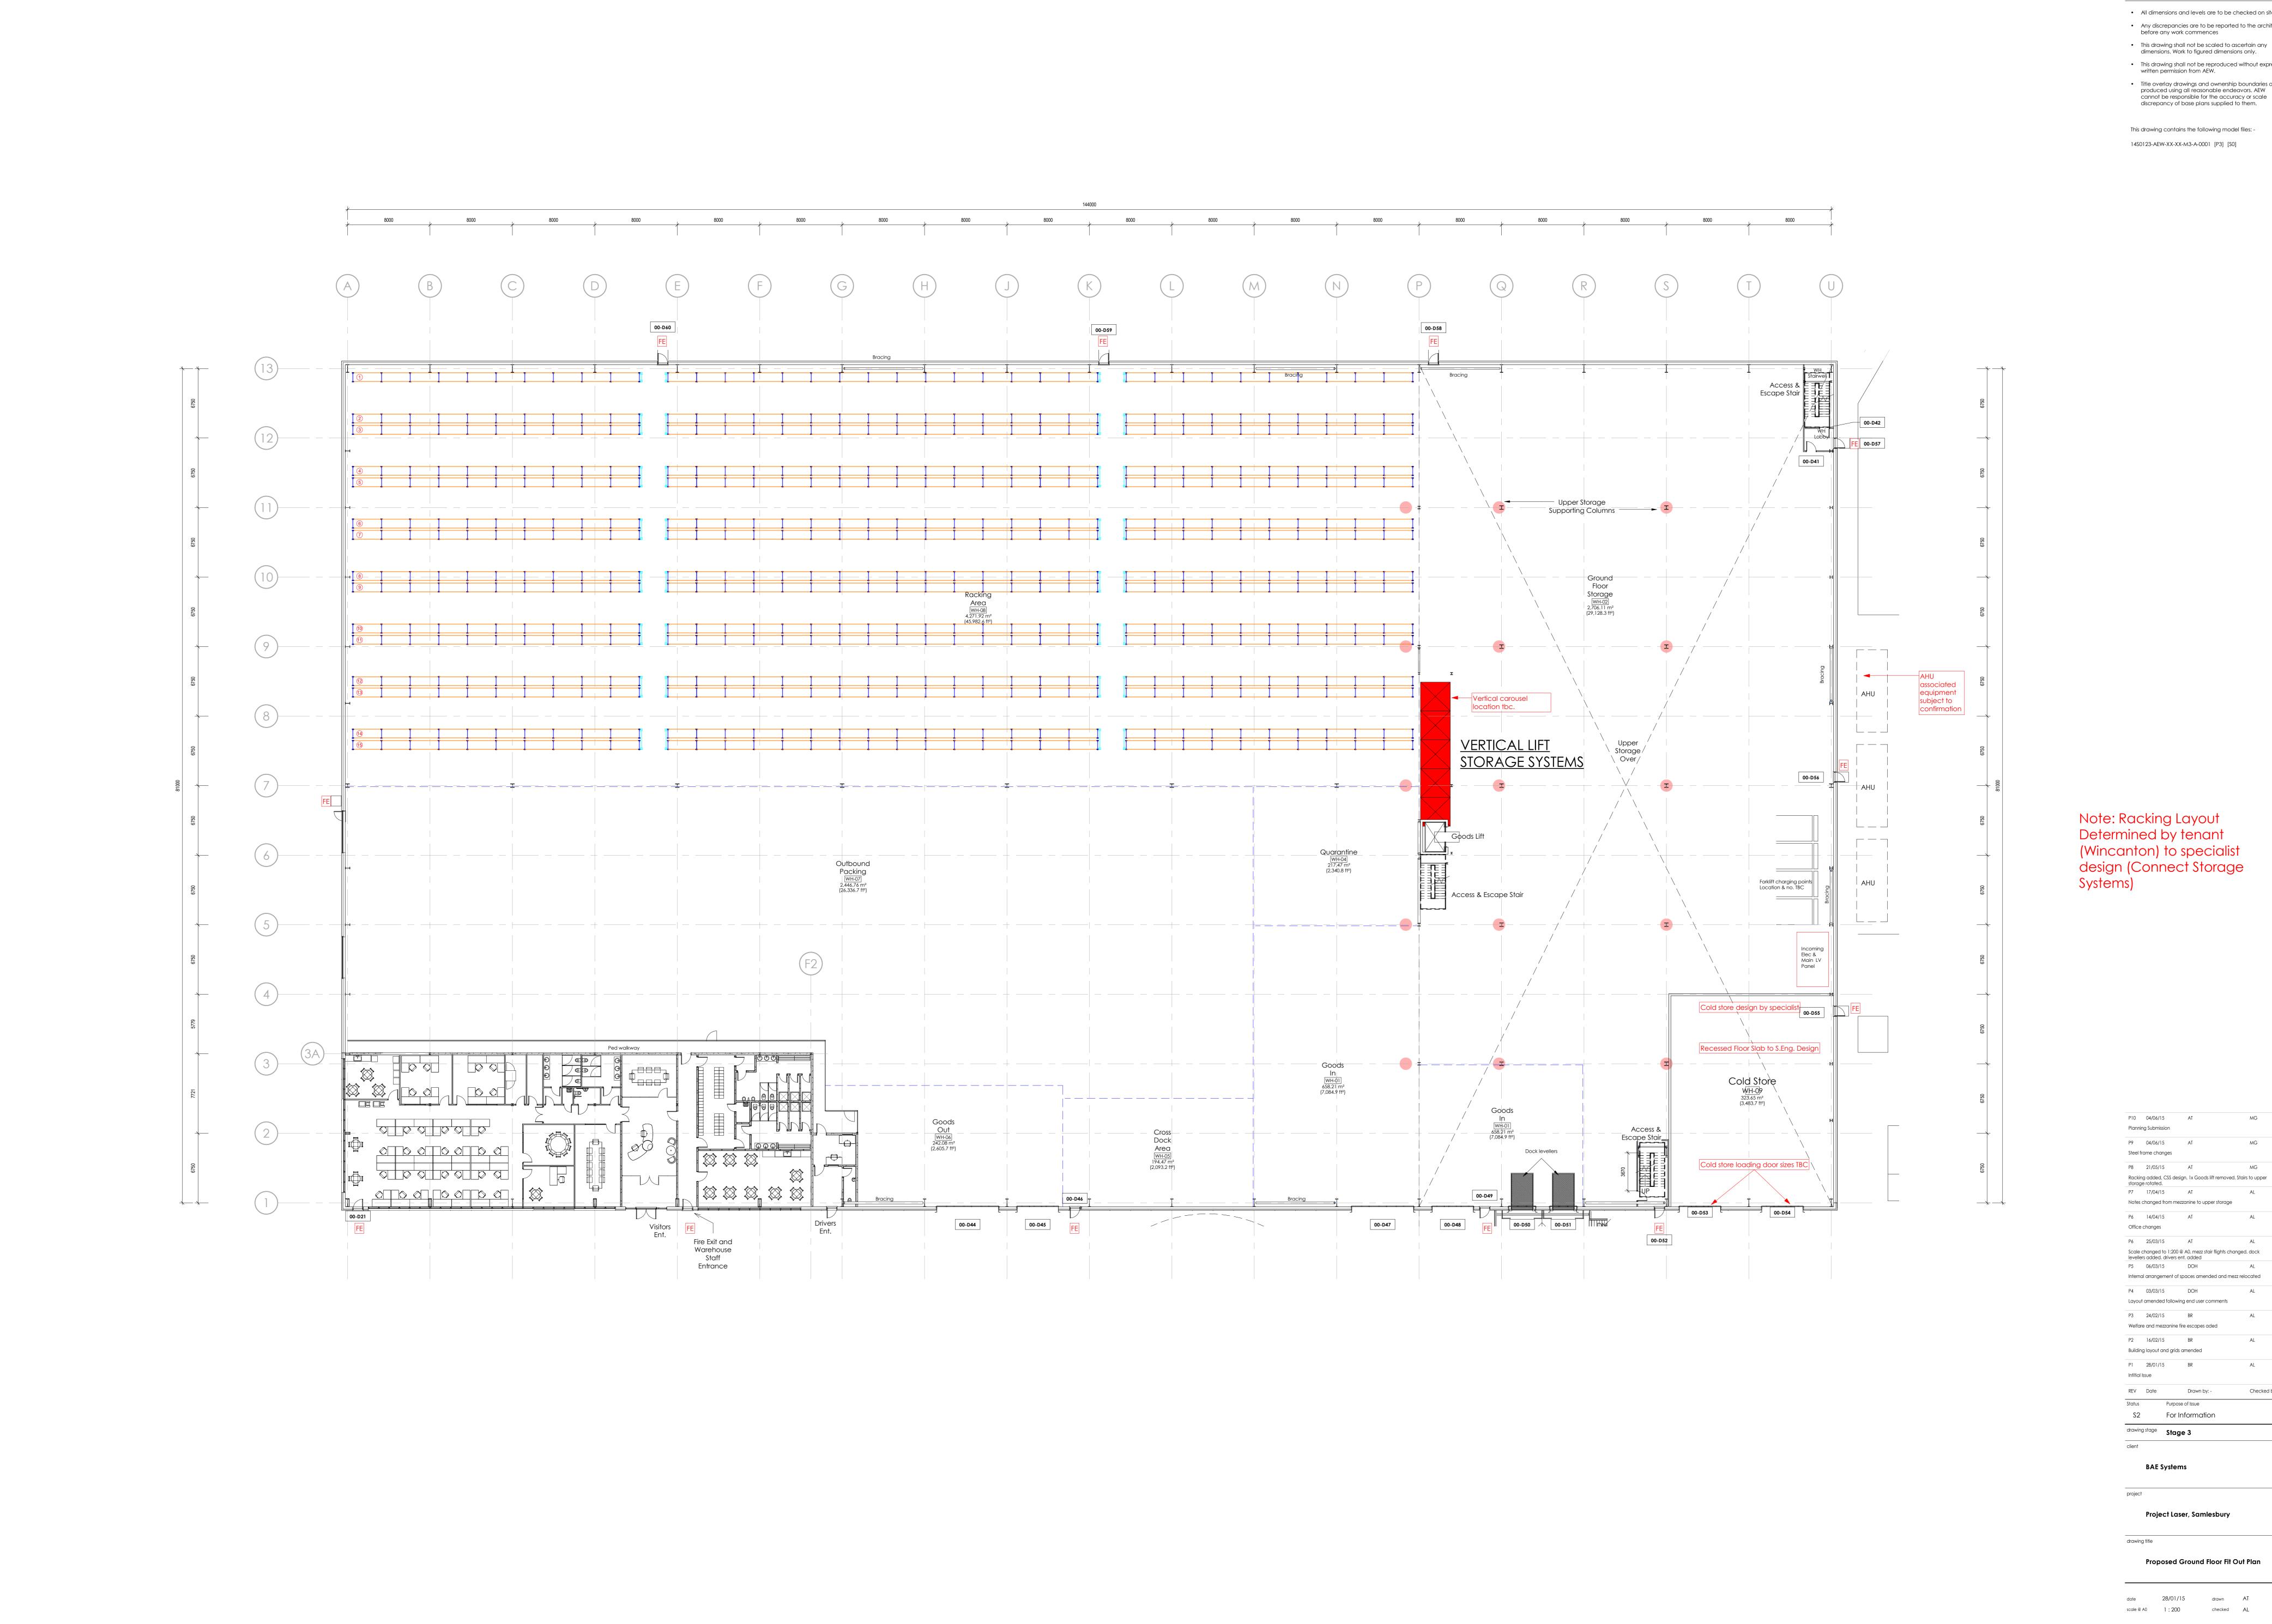

This drawing contains the following model files: -

Note: Racking Layout Determined by tenant (Wincanton) to specialist design (Connect Storage Systems)

> P8 21/05/15 AT Racking added, CSS design. 1x Goods lift removed. Stairs to upper P7 17/04/15 AT

Notes changed from mezzanine to upper storage P6 14/04/15 AT P6 25/03/15 AT Scale changed to 1:200 @ A0. mezz stair flights changed. dock levellers added. drivers ent. added

P5 06/03/15 DOH Internal arrangement of spaces amended and mezz relocated P4 03/03/15 DOH Layout amended following end user comments P3 24/02/15 BR Welfare and mezzanine fire escapes aded

P2 16/02/15 BR Building layout and grids amended P1 28/01/15 BR

REV Date Drawn by: -Checked by: -Purpose of Issue S2 For Information

drawing stage Stage 3

Project Laser, Samlesbury

Proposed Ground Floor Fit Out Plan