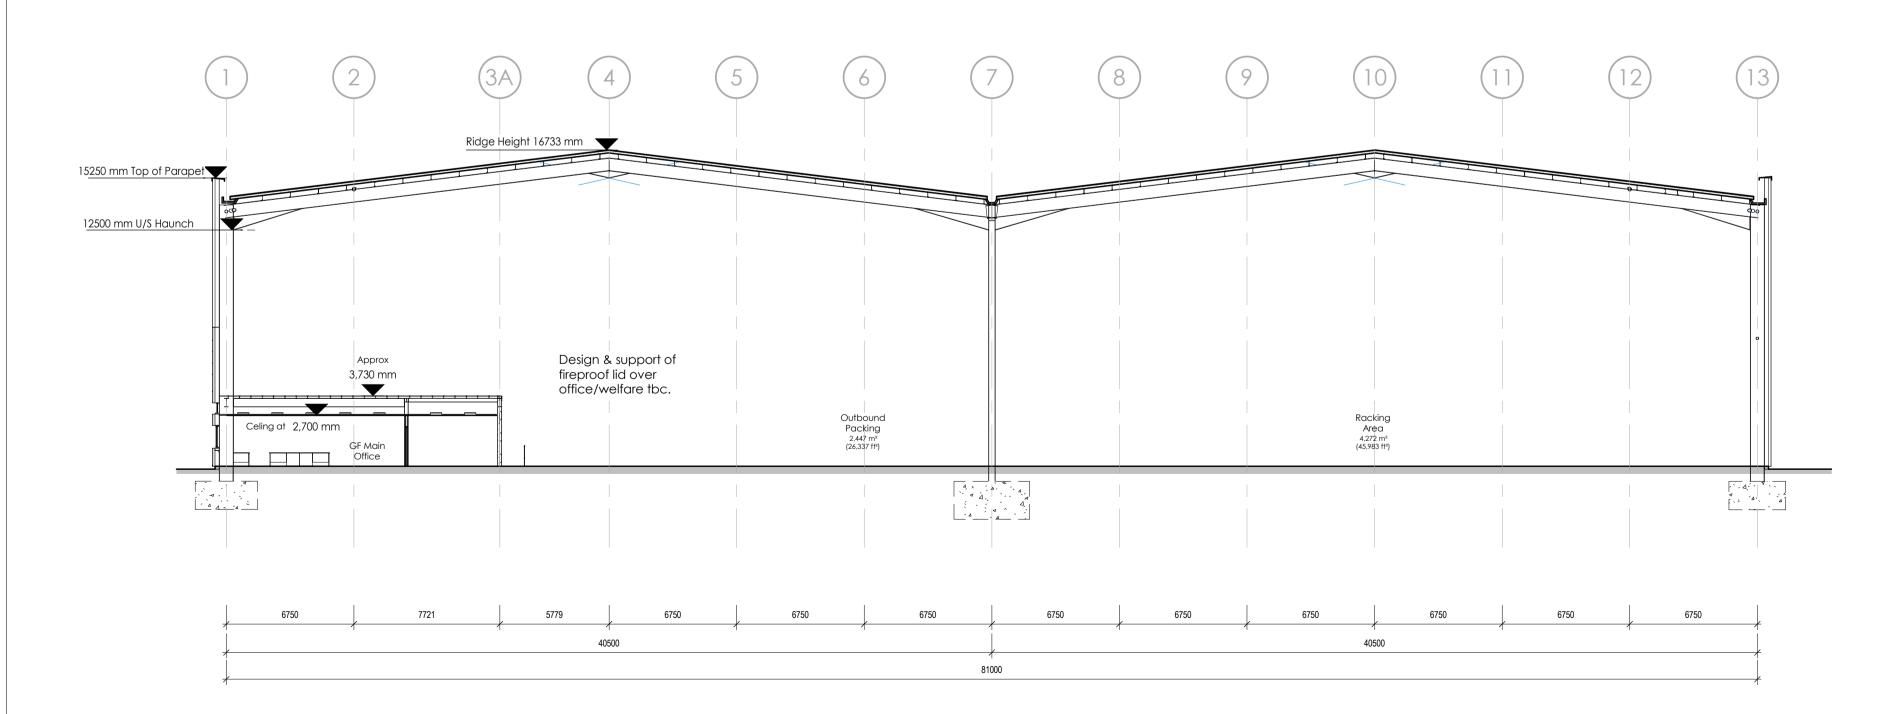

This drawing contains the following model files: -

14S0123-AEW-XX-XX-M3-A-0001 [P3] [S0]

Section GL 3A Scale @ 1:200

Section GL C Scale @ 1:200

| P7        | 23/06/1              | 5              | AT                 | AL              |
|-----------|----------------------|----------------|--------------------|-----------------|
| Plannii   | ng Submis            | sion           |                    |                 |
| P6        | 08/06/1              | 5              | AT                 | AL              |
| Upper     | stoarge a            | ınd office flo | ors corrected      |                 |
| P5        | 04/06/1              | 5              | AT                 | AL              |
| Haunc     | ch steel co          | rrect.         |                    |                 |
| P4        | 17/04/1              | 5              | AT                 | AL              |
| Mezza     | nine note:           | s replaced w   | vith upper storage |                 |
| Р3        | 14/04/1              | 5              | AT                 | AL              |
| FF Offi   | ce and ste           | eel removed    |                    |                 |
| P2        | 17/04/1              | 5              | AT                 | AL              |
|           | nine notes<br>d bays | s changed to   | o Upper Storage;d  | to parapet with |
| P1        | 16/02/1              | 5              | BR                 | AL              |
| Initial I | ssue                 |                |                    |                 |
| REV       | Date                 |                | Drawn by: -        | Checked by: -   |
| Status    |                      | Purpose o      | f Issue            |                 |
| S2        |                      | For Info       | ormation           |                 |
| drawin    | g stage              | Stage          | 3                  |                 |
| client    |                      |                |                    |                 |
|           | BAES                 | Systems        |                    |                 |
|           |                      | -              |                    |                 |
| project   |                      |                |                    |                 |
|           | Proje                | ct Laser       | , Samlesbur        | у               |
|           |                      |                |                    |                 |
| drawin    | g title              |                |                    |                 |
|           |                      |                |                    |                 |