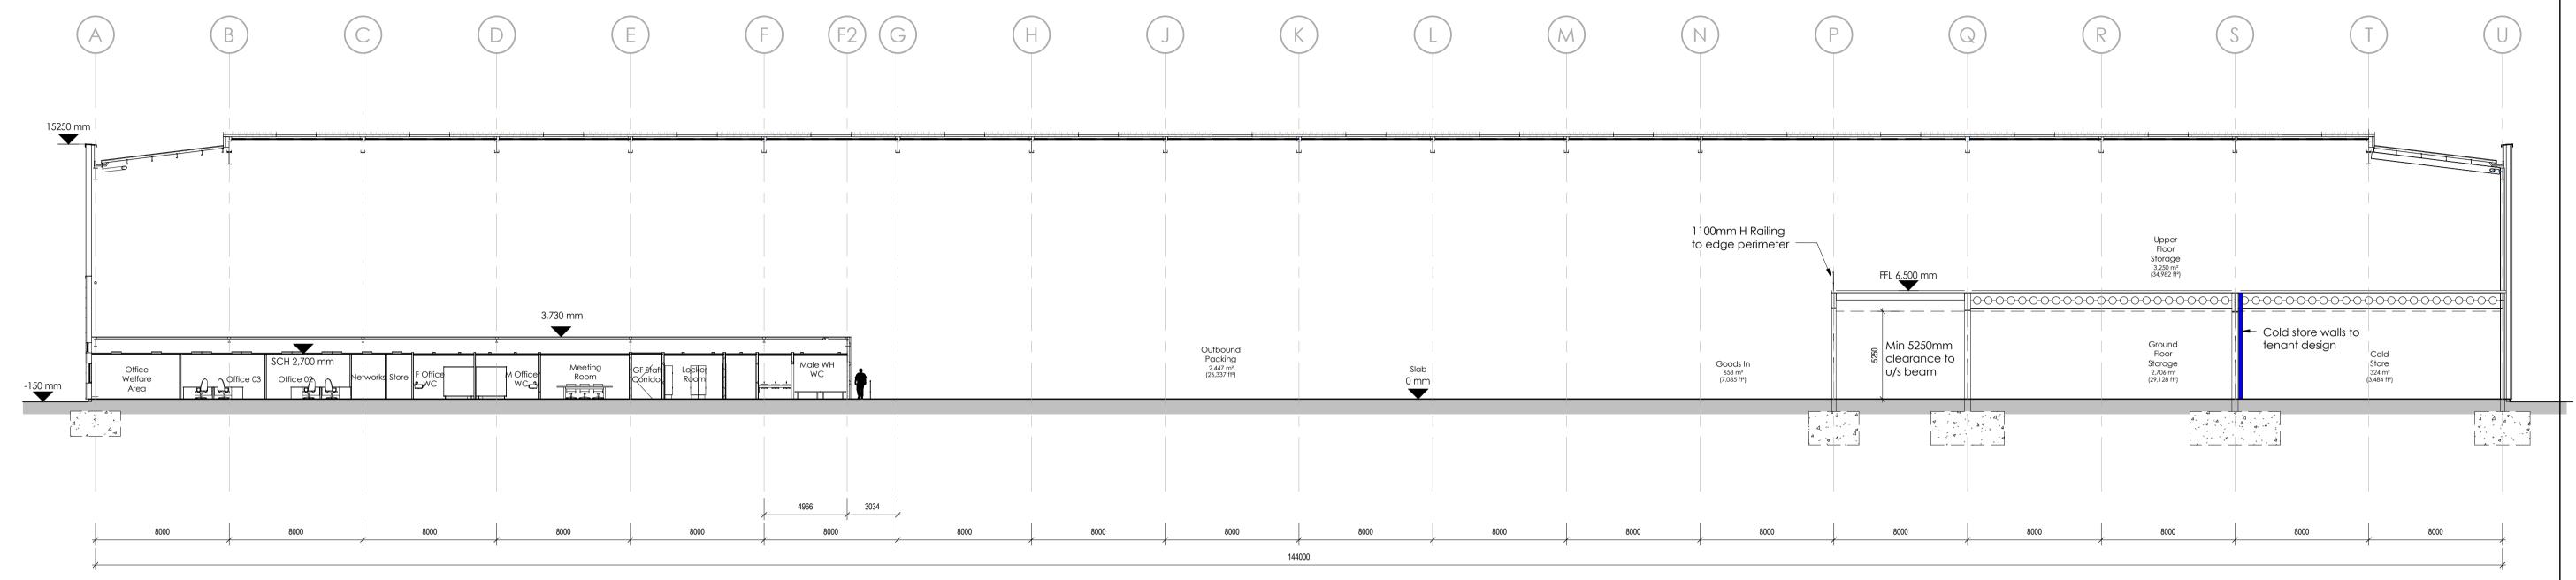

This drawing contains the following model files: -

14S0123-AEW-XX-XX-M3-A-0001 [P3] [S0]

Section GL 3A Scale @ 1:200

Section GL C Scale @ 1:200

| P7        | 23/06/1              | 5              | AT                 | AL              |
|-----------|----------------------|----------------|--------------------|-----------------|
| Plannii   | ng Submis            | sion           |                    |                 |
| P6        | 08/06/1              | 5              | AT                 | AL              |
| Upper     | stoarge a            | ınd office flo | ors corrected      |                 |
| P5        | 04/06/1              | 5              | AT                 | AL              |
| Haunc     | ch steel co          | rrect.         |                    |                 |
| P4        | 17/04/1              | 5              | AT                 | AL              |
| Mezza     | nine note:           | s replaced w   | vith upper storage |                 |
| Р3        | 14/04/1              | 5              | AT                 | AL              |
| FF Offi   | ce and ste           | eel removed    |                    |                 |
| P2        | 17/04/1              | 5              | AT                 | AL              |
|           | nine notes<br>d bays | s changed to   | o Upper Storage;d  | to parapet with |
| P1        | 16/02/1              | 5              | BR                 | AL              |
| Initial I | ssue                 |                |                    |                 |
| REV       | Date                 |                | Drawn by: -        | Checked by: -   |
| Status    |                      | Purpose o      | f Issue            |                 |
| S2        |                      | For Info       | ormation           |                 |
| drawin    | g stage              | Stage          | 3                  |                 |
| client    |                      |                |                    |                 |
|           | BAES                 | Systems        |                    |                 |
|           |                      | -              |                    |                 |
| project   |                      |                |                    |                 |
|           | Proje                | ct Laser       | , Samlesbur        | у               |
|           |                      |                |                    |                 |
| drawin    | g title              |                |                    |                 |
|           |                      |                |                    |                 |