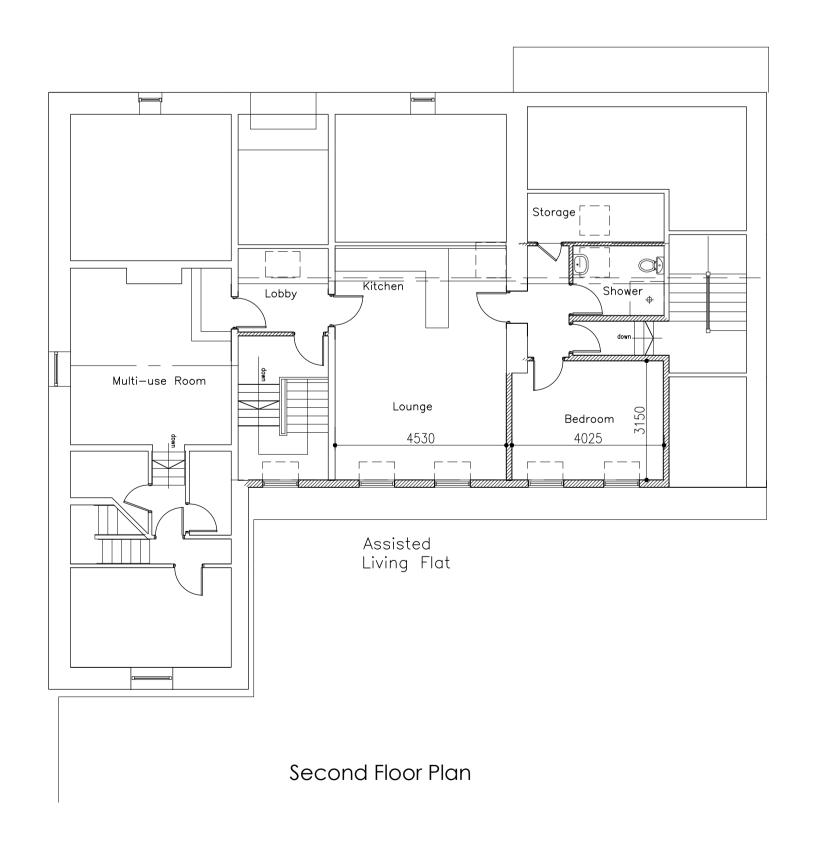

## drawing:

Proposed Plans, Sections and Elevations

| scale: (@ A1)<br>1:100 | drawn:<br>MR | <sup>date:</sup><br>Aug 2015 |
|------------------------|--------------|------------------------------|
| checked:               |              | date:                        |
| job no:                | dwg no:      | rev:                         |
| RA110                  | 102          | А                            |