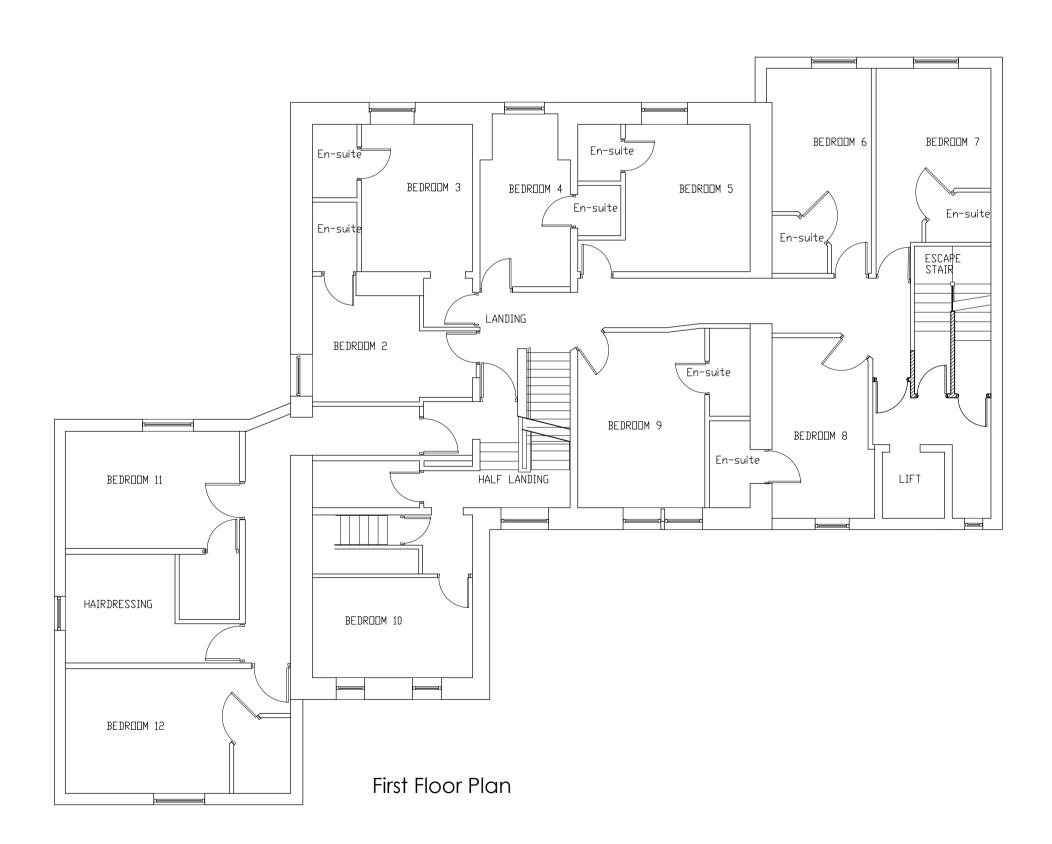

## drawing:

Proposed Plans, Sections and Elevations

| scale: (@ A1)<br>1:100 | drawn:<br>MR | <sup>date:</sup><br>Aug 2015 |
|------------------------|--------------|------------------------------|
| checked:               |              | date:                        |
| job no:                | dwg no:      | rev:                         |
| RA110                  | 102          | А                            |