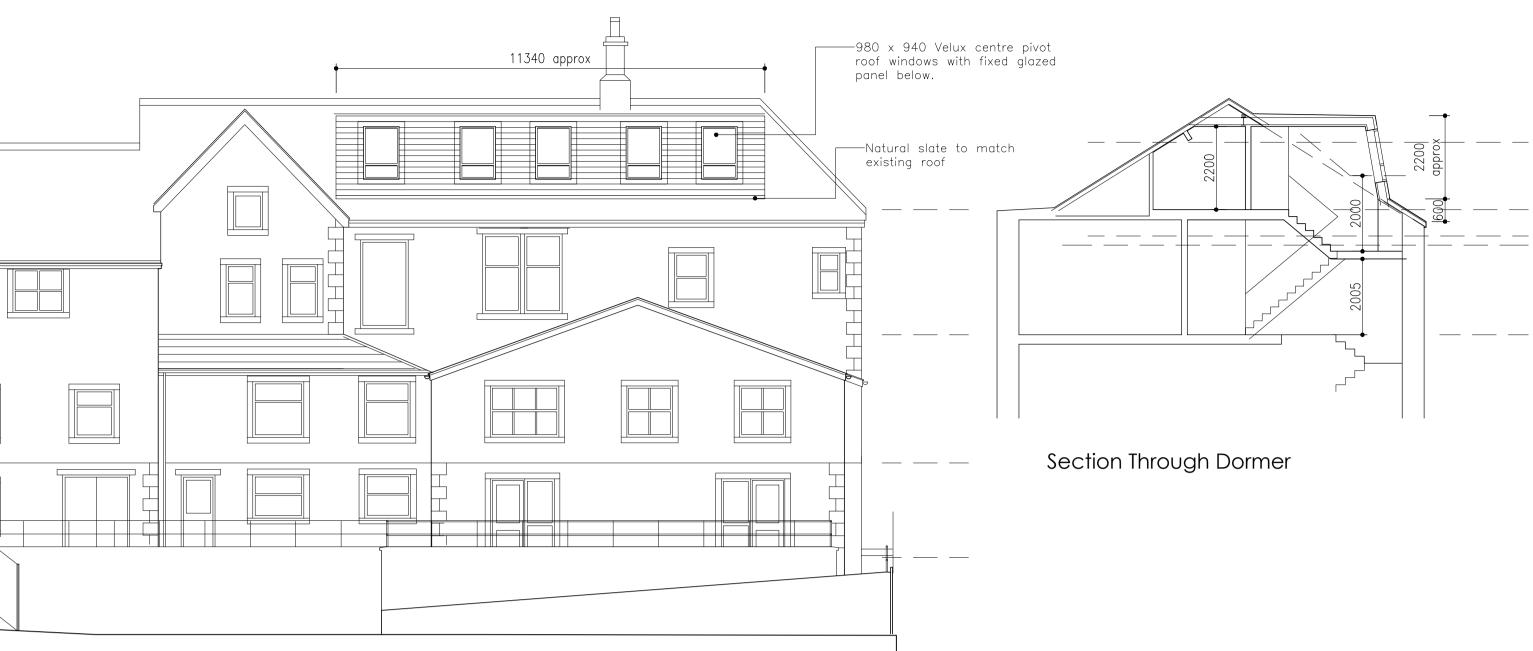

Revisions:

A: 04-11-15 Dormer size amended;

| Ratcliffe<br>Architectural Services                                   |
|-----------------------------------------------------------------------|
| Chartered Architectural Technologist                                  |
| 6 Sandybeds Close • Accrington • Lancs • BB5 2XG<br>Tel: 07787 175223 |

## drawing:

Proposed Plans, Sections and Elevations

| scale: (@ A1)<br>1:100 | drawn:<br>MR | <sup>date:</sup><br>Aug 2015 |
|------------------------|--------------|------------------------------|
| checked:               |              | date:                        |
| job no:                | dwg no:      | rev:                         |
| RA110                  | 102          | А                            |