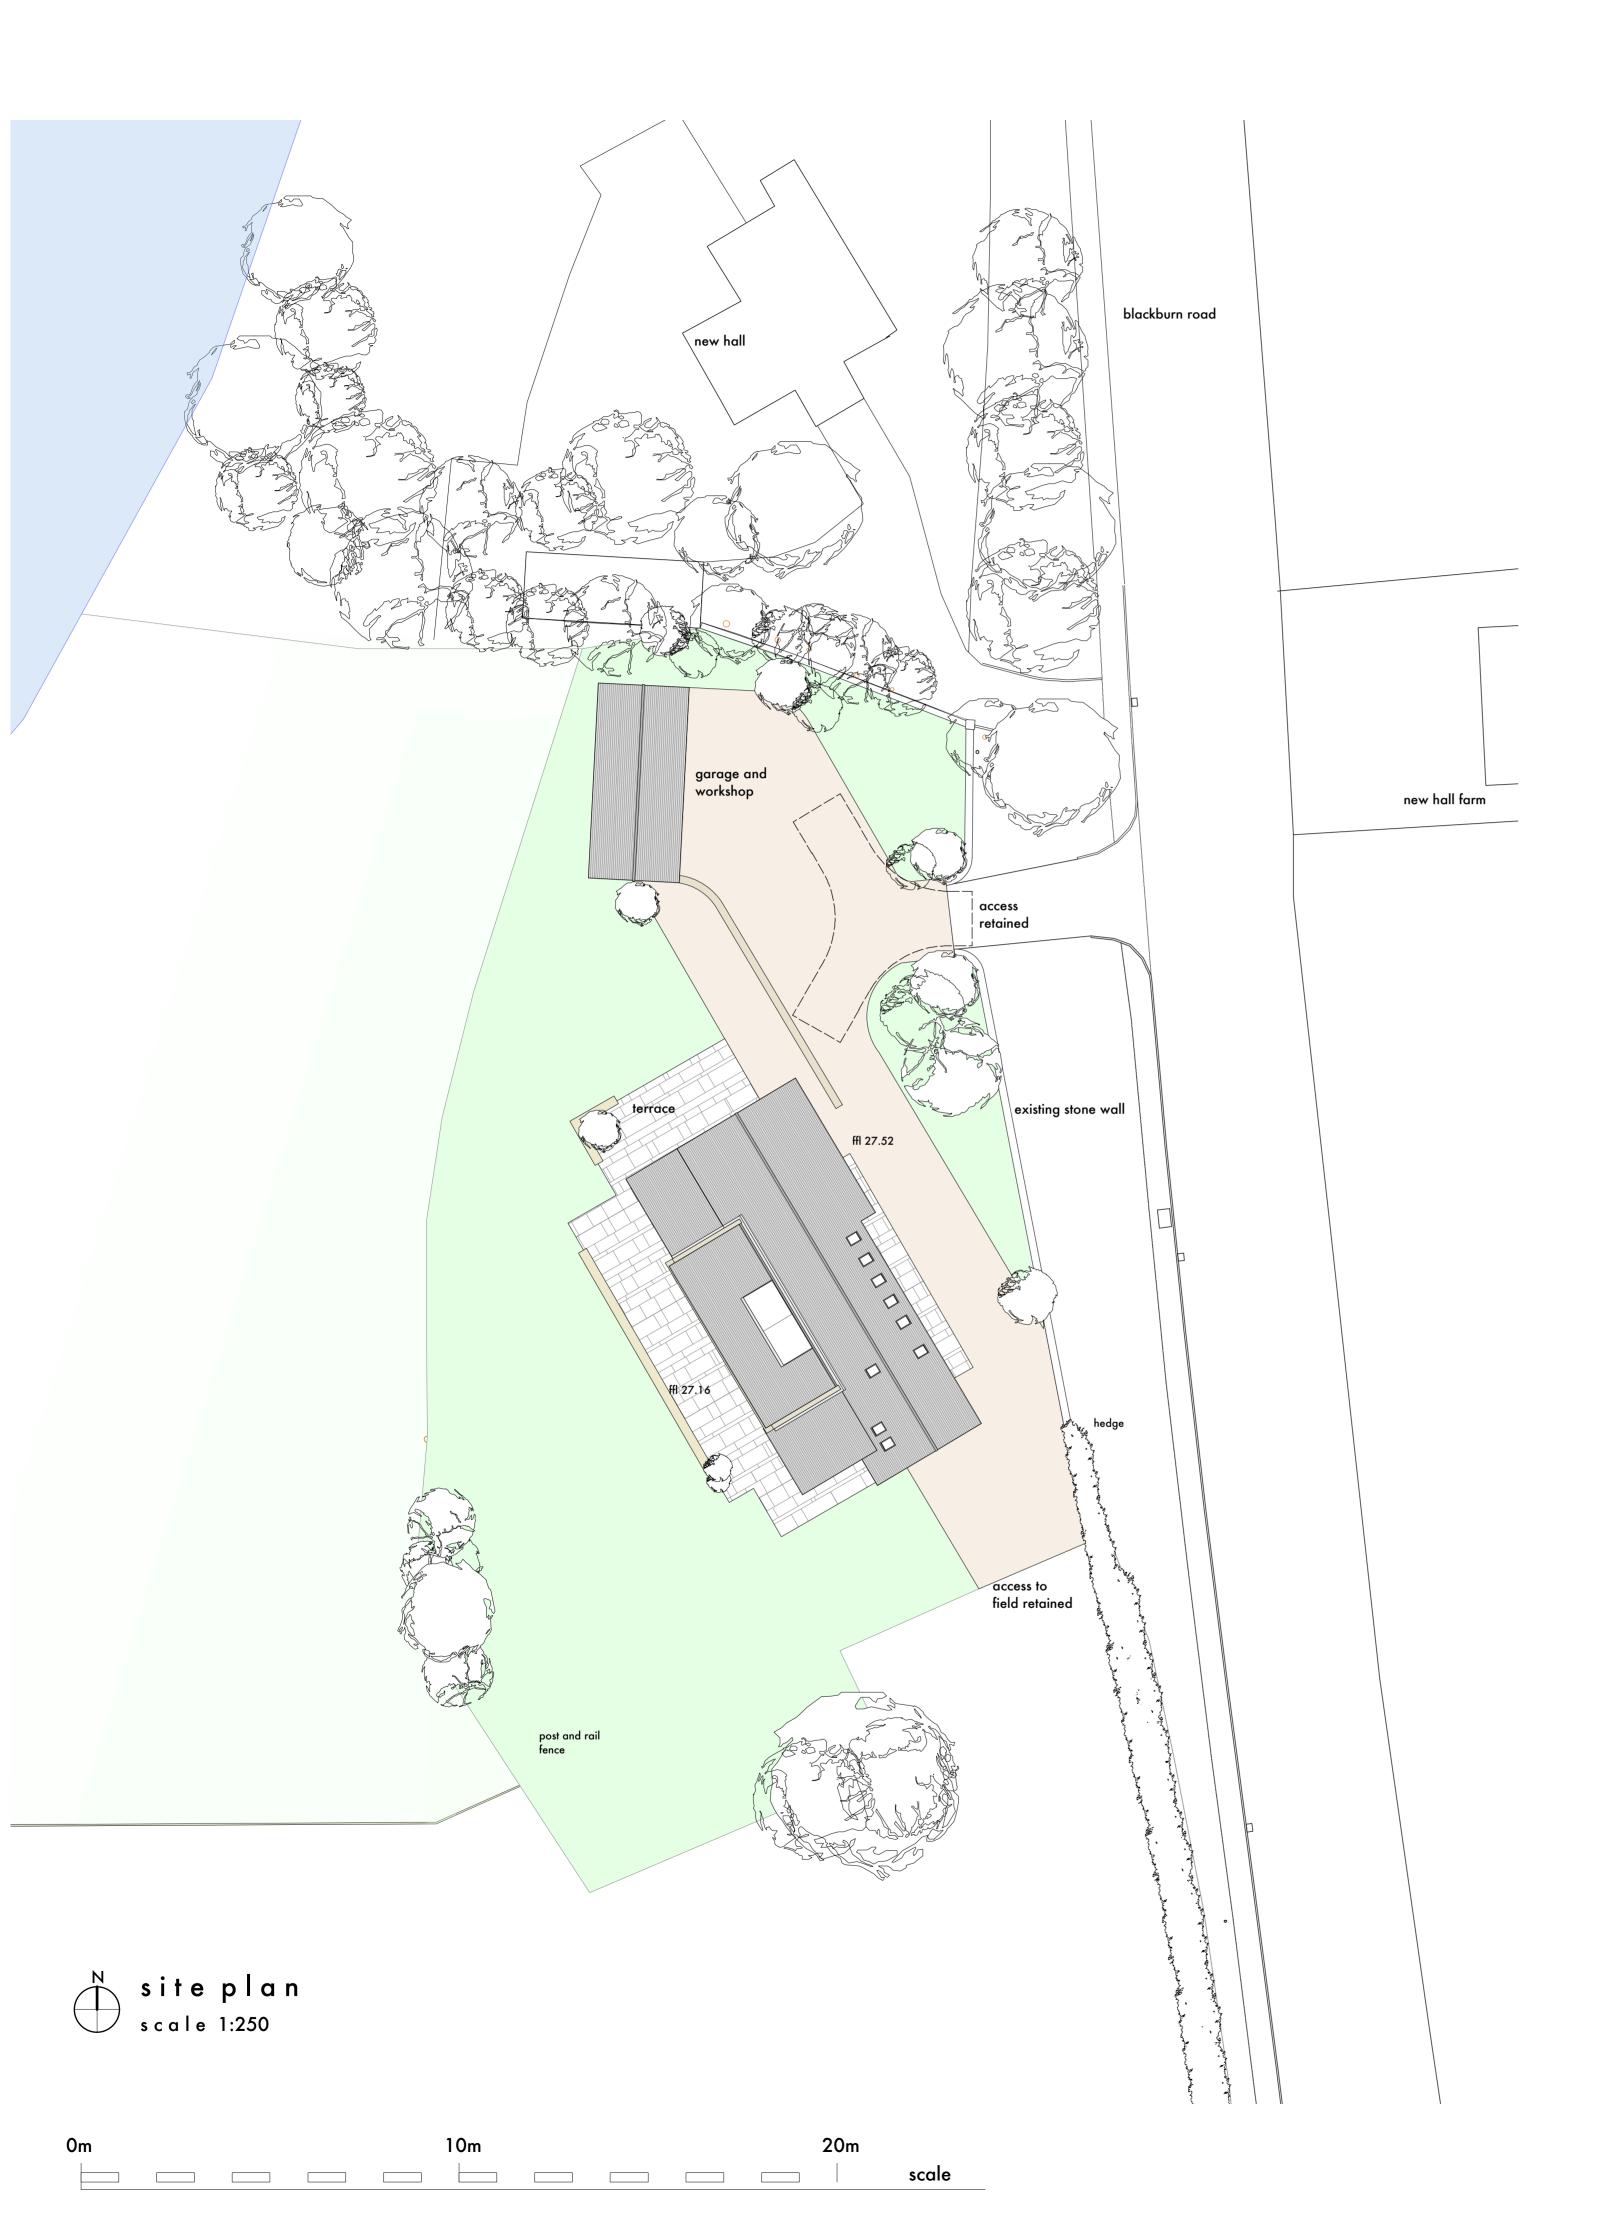

ground floor

garage plan scale 1:100

first floor scale 1:100

- D Amendments to openings to west elevation February 2016
- C Amendments to openings and location of garage January 2016
- B Window to north east gable omitted, existing openings glazed October 2015
- A Issued for Planning August 2015

## stanton andrews architects

44 1 .

44 york street clitheroe BB7 2DL

ribchester

- t 01200 444490
- e mail@stantonandrews.co.uk w stantonandrews.co.uk

new hall barn