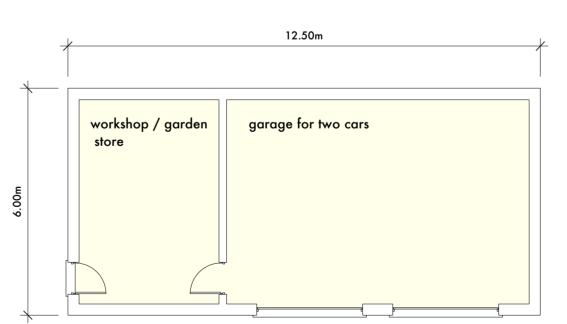

ground floor

garage plan scale 1:100

first floor scale 1:100

- D Amendments to openings to west elevation February 2016
- C Amendments to openings and location of garage January 2016
- B Window to north east gable omitted, existing openings glazed October 2015
- A Issued for Planning August 2015