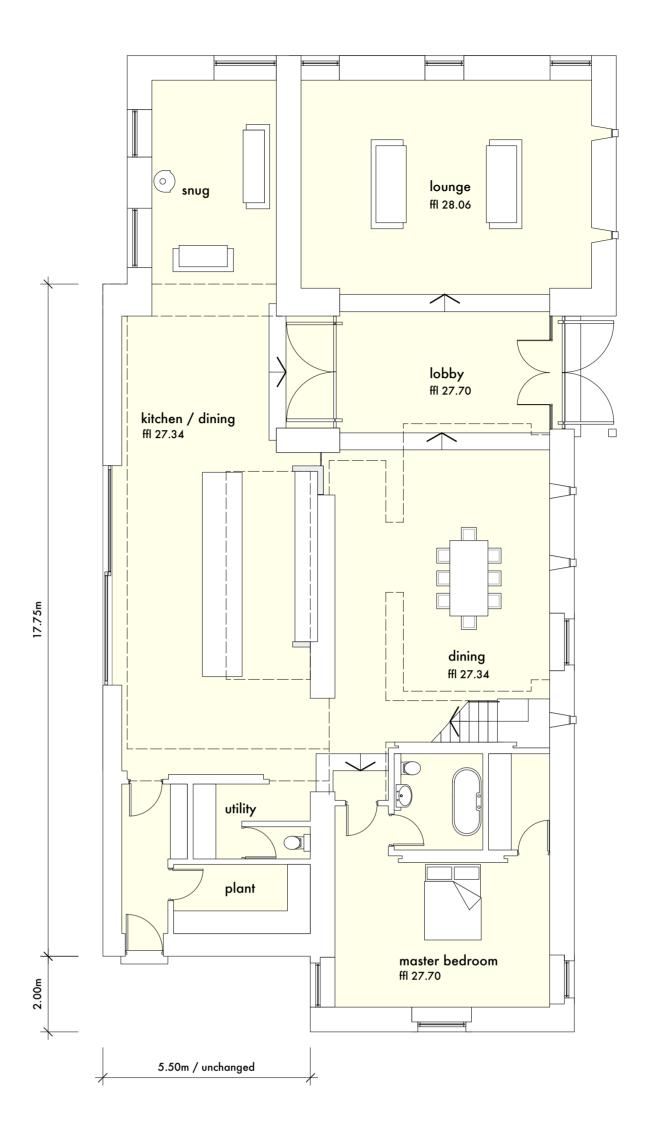

ground floor

garage plan scale 1:100

first floor scale 1:100

- D Amendments to openings to west elevation February 2016
- C Amendments to openings and location of garage January 2016
- B Window to north east gable omitted, existing openings glazed October 2015
- A Issued for Planning August 2015