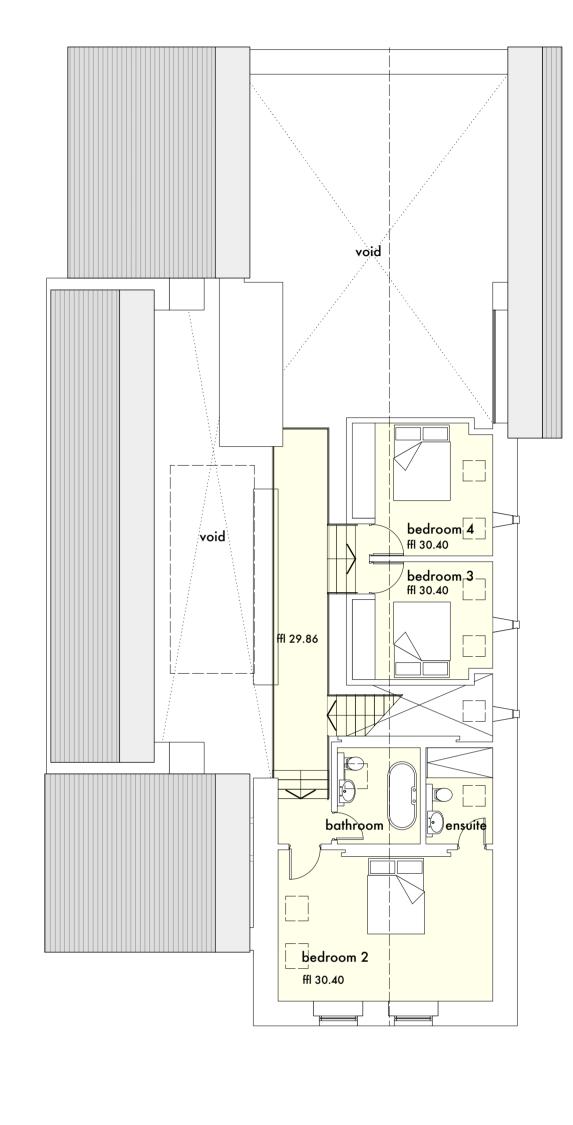

ground floor

garage plan scale 1:100

first floor scale 1:100

- D Amendments to openings to west elevation February 2016
- C Amendments to openings and location of garage January 2016
- B Window to north east gable omitted, existing openings glazed October 2015
- A Issued for Planning August 2015