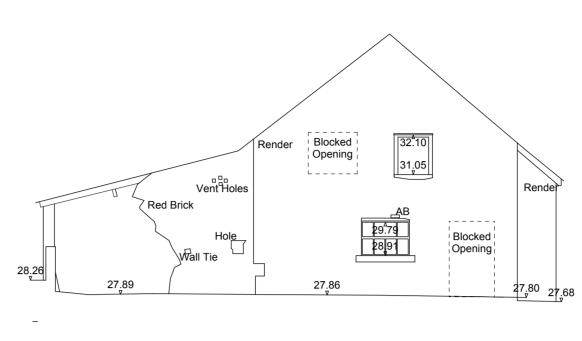

## North East Elevation

South West Elevation

▼ 26.00m above OS Datum

▼ 26.00m above OS Datum

North West Elevation

this drawing is to be read in conjunction with all relevant consultants and specialists drawings. the architect is to be notified of any discrepancies before proceeding. do not scale from this drawing. all dimensions are to be checked on site. this drawing is subject to copyright.