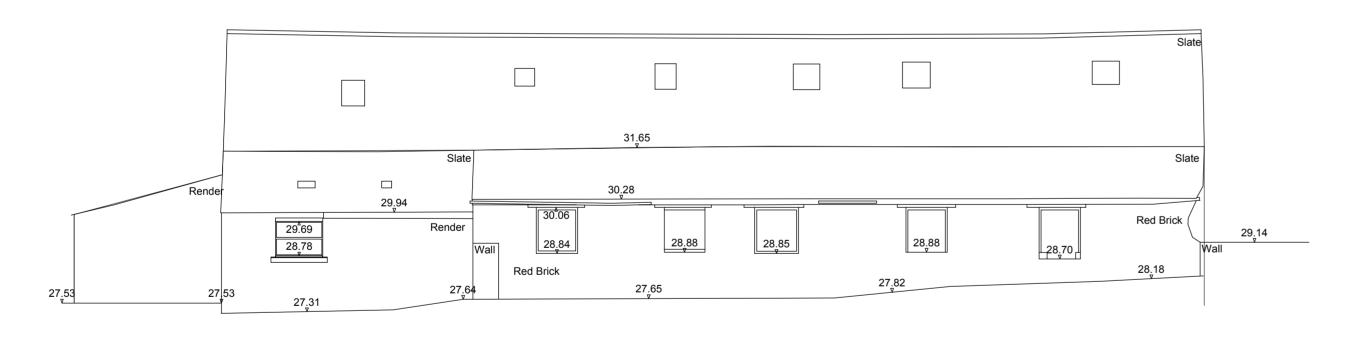

## North East Elevation

South West Elevation

▼ 26.00m above OS Datum

▼ 26.00m above OS Datum

North West Elevation

this drawing is to be read in conjunction with all relevant consultants and specialists drawings. the architect is to be notified of any discrepancies before proceeding. do not scale from this drawing. all dimensions are to be checked on site. this drawing is subject to copyright.