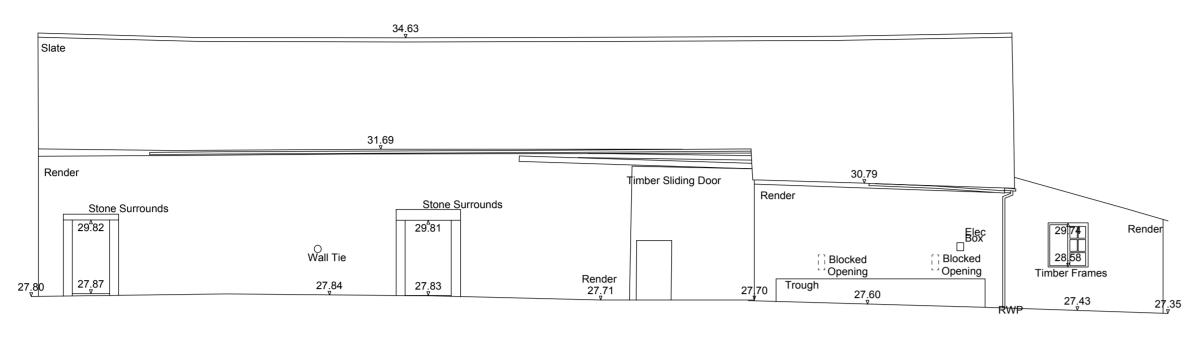

## North East Elevation

South West Elevation

▼ 26.00m above OS Datum

▼ 26.00m above OS Datum

North West Elevation

this drawing is to be read in conjunction with all relevant consultants and specialists drawings. the architect is to be notified of any discrepancies before proceeding. do not scale from this drawing. all dimensions are to be checked on site. this drawing is subject to copyright.