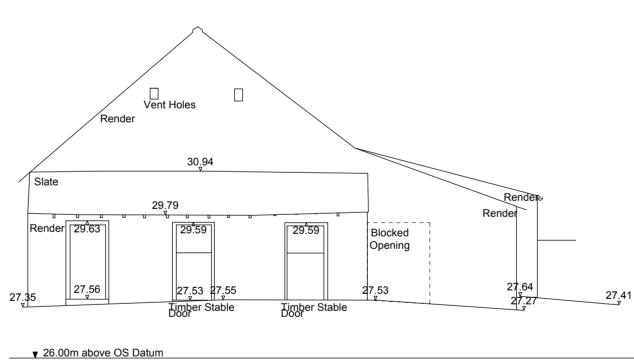

▼ 26.00m above OS Datum

## North East Elevation

South West Elevation

▼ 26.00m above OS Datum

▼ 26.00m above OS Datum

North West Elevation

this drawing is to be read in conjunction with all relevant consultants and specialists drawings. the architect is to be notified of any discrepancies before proceeding. do not scale from this drawing. all dimensions are to be checked on site. this drawing is subject to copyright.