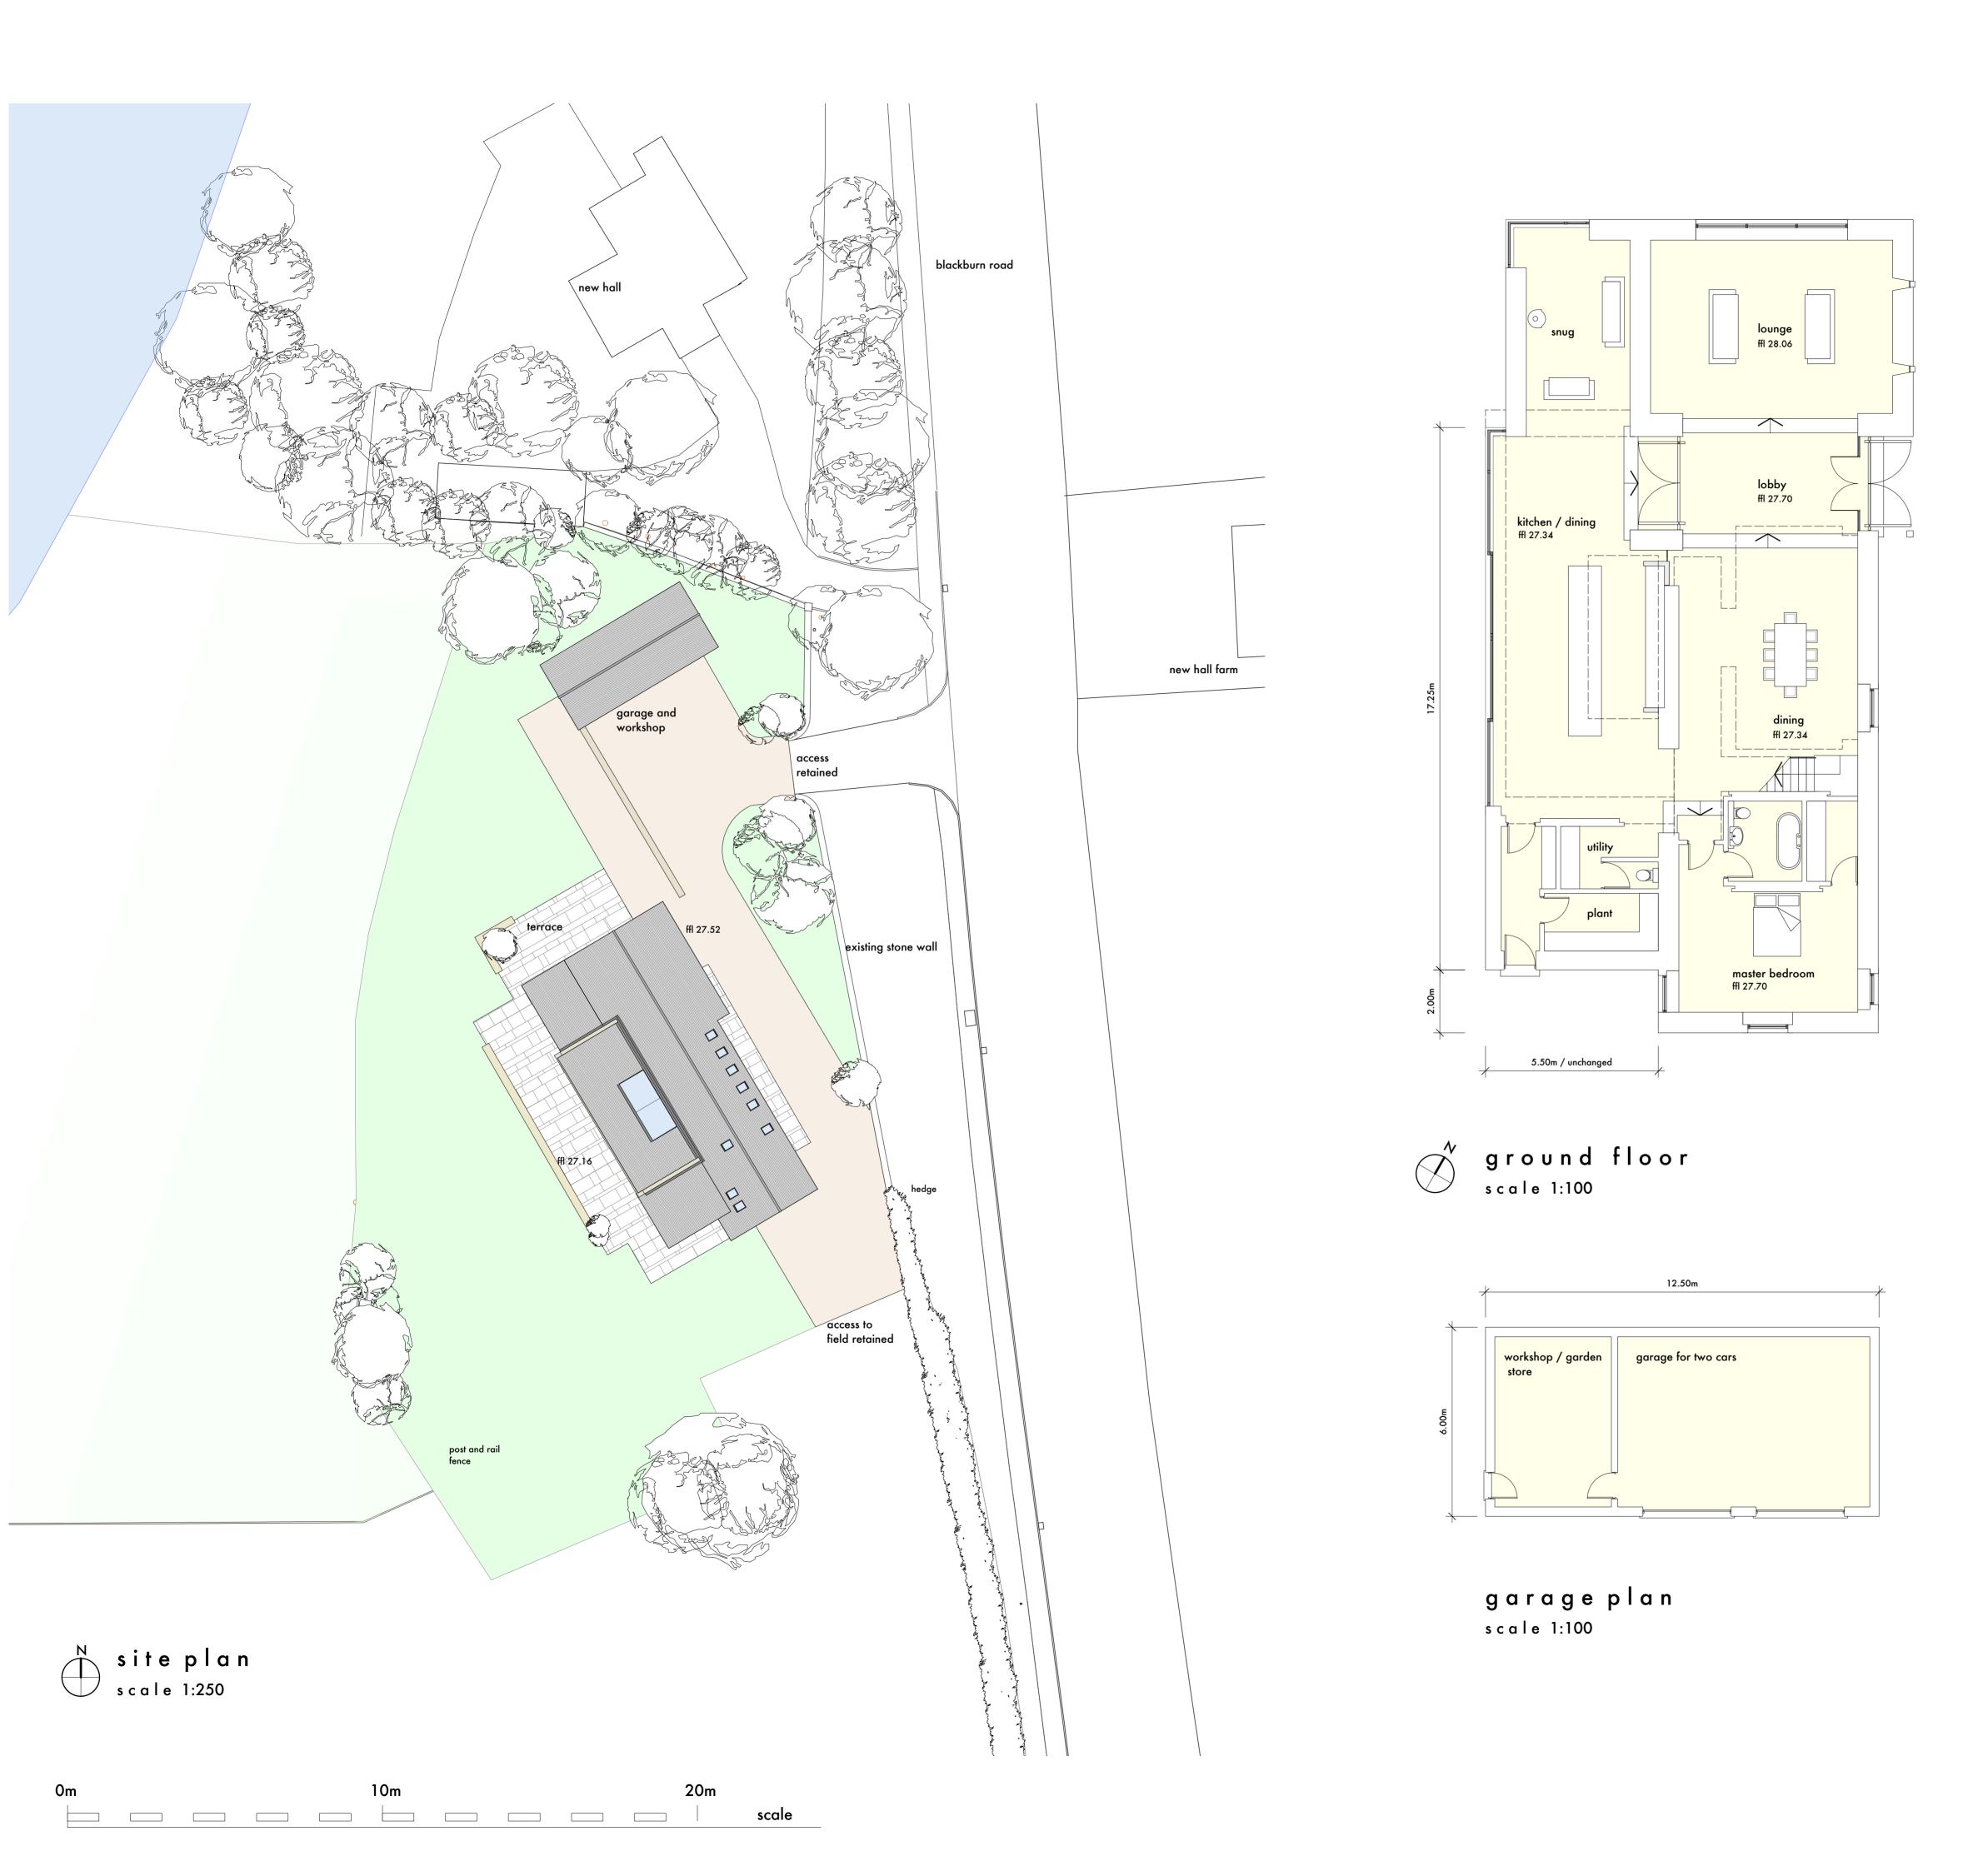

## stanton andrews architects

44 york street clitheroe BB7 2DL

- t 01200 444490
- e mail@stantonandrews.co.uk
- w stantonandrews.co.uk

new hall barn ribchester

Proposed Plans

| drg.no. | 14 | 171 / PL                   | 00 ,         | ev. A                |
|---------|----|----------------------------|--------------|----------------------|
| drawn.  | ae | aug 20<br><sub>date.</sub> | 15<br>scale. | 1 to 100/250<br>@ A1 |