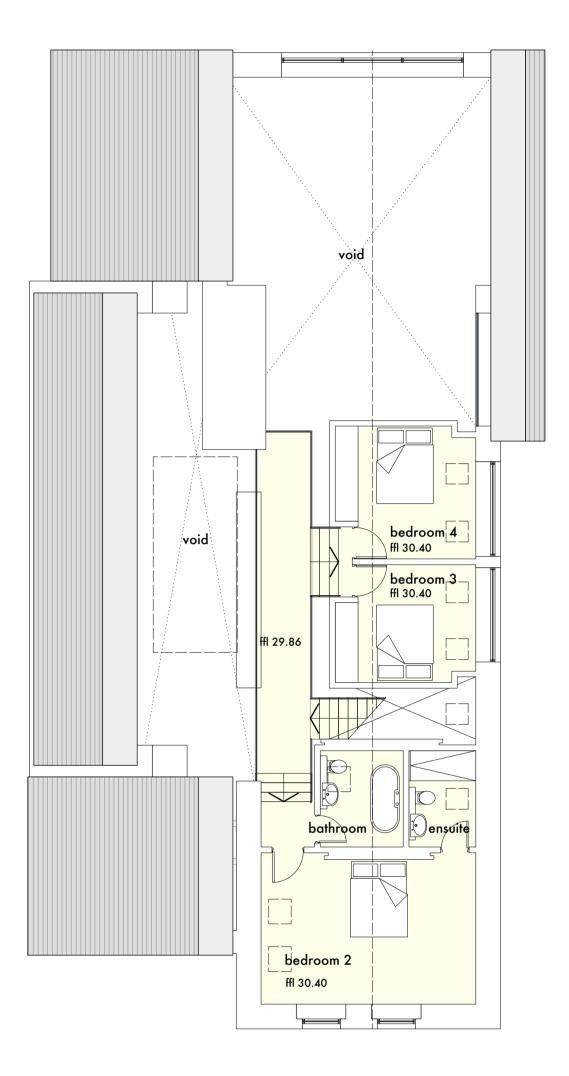

**first floor** scale 1:100

A Issued for Planning

August 2015

## stanton andrews architects

44 york street clitheroe BB7 2DL

- t 01200 444490
- e mail@stantonandrews.co.uk
- w stantonandrews.co.uk

new hall barn ribchester

Proposed Plans

| drg.no. | 14 | 171 / PL                   | 00 ,         | ev. A                |
|---------|----|----------------------------|--------------|----------------------|
| drawn.  | ae | aug 20<br><sub>date.</sub> | 15<br>scale. | 1 to 100/250<br>@ A1 |