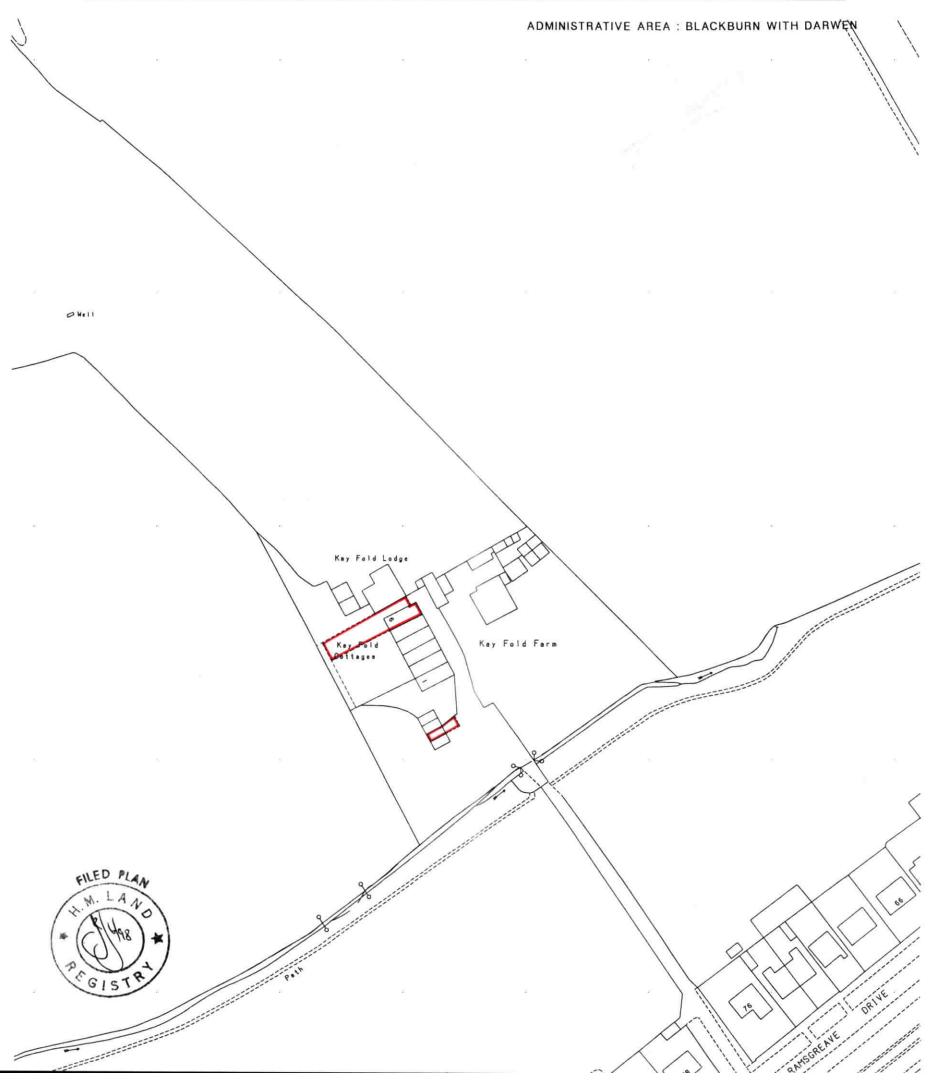

The Land Registry endeavours to maintain high quality and scale accuracy of title plan images. The quality and accuracy of any print will depend on your printer, your computer and its print settings. This title plan shows the general position, not the exact line, of the boundaries. It may be subject to distortions in scale. Measurements scaled from this plan may not match measurements between the same points on the ground.