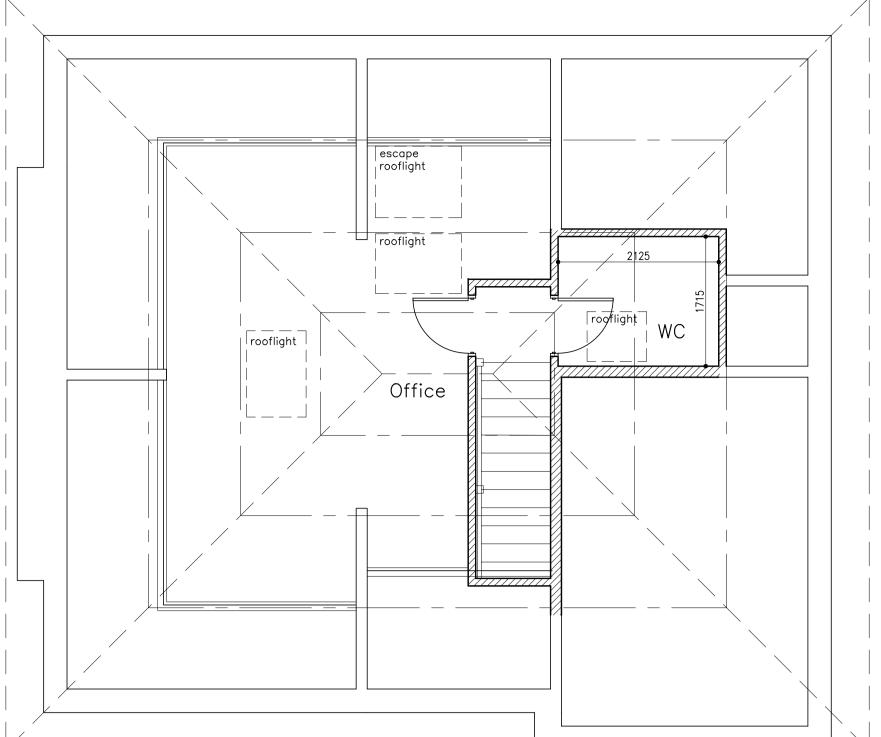

Roof Void Plan

This drawing is the property of Ratcliffe Architectural Services. Copyright is reserved by them and the drawing is issued on condition that it is not copied either wholly or in part without the consent in writing of Ratcliffe Architectural Services. Dimensions should not be scaled. All dimensions to be checked on site by the contractor before commencement of the relevant part of the work

1cm @ full size Original Drawing Size A1

Revisions:

A: 19/11/15 Front rooflight repositioned in side elevation.