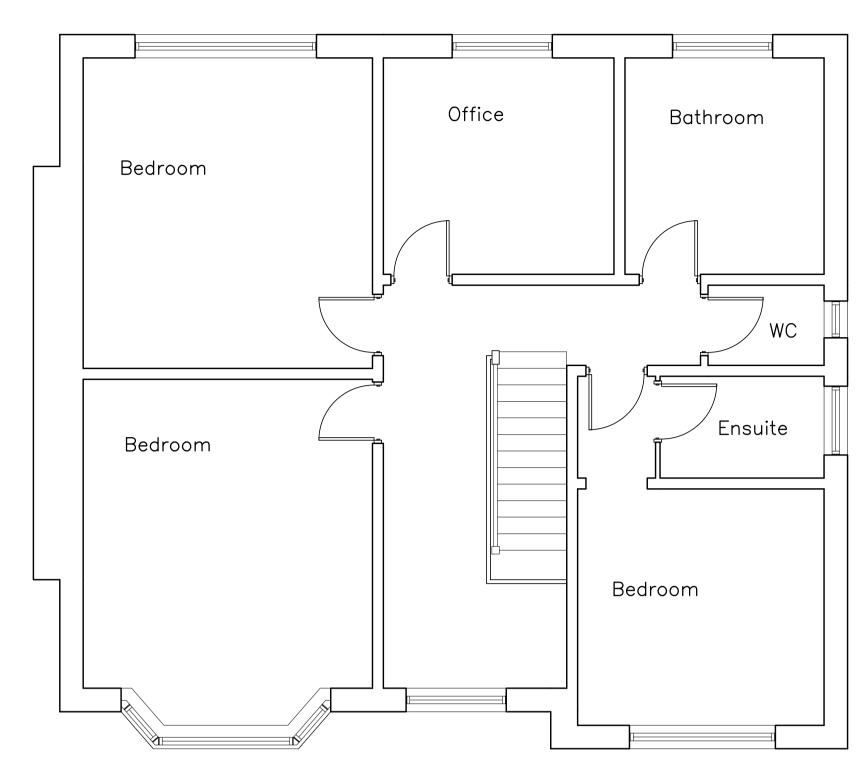

Roof Void Plan

Location Plan 1:1250

This drawing is the property of Ratcliffe Architectural Services. Copyright is reserved by them and the drawing is issued on condition that it is not copied either wholly or in part without the consent in writing of Ratcliffe Architectural Services. Dimensions should not be scaled. All dimensions to be checked on site by the contractor before commencement of the relevant part of the work.