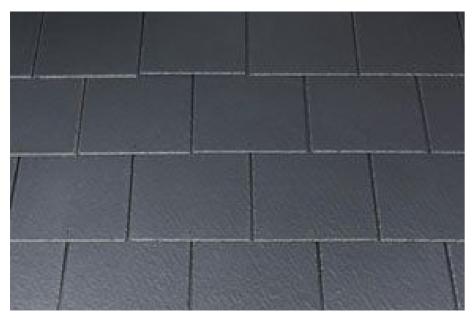

## Roof 1.2

In response to condition 3:

The pitched roof will be finished in blue/black 'slate'.

blue / black 'slate'

'permadrive' example of porous bonded gravel materials sheet | the white lodge | pendleton | November 2015