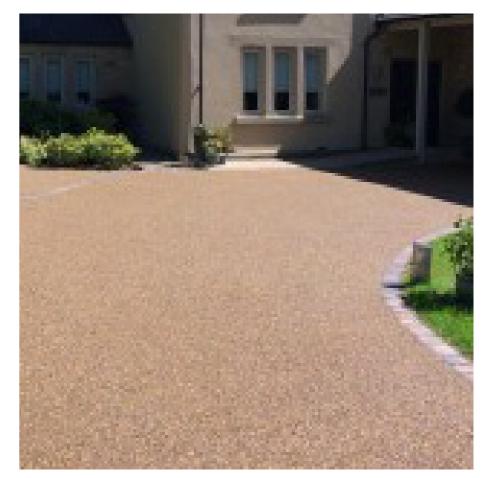

### Hard Landscaping 1.3

In response to condition 3:

Paving - natural stone paving

Driveway - porous bonded gravel - for example 'permadrive'

Porous Driveway Solutions HM3.9 Holmfield Mills Halifax, West Yorkshire HX3 6SN 01422 418575

## Roof 1.2

In response to condition 3:

The pitched roof will be finished in blue/black 'slate'.

blue / black 'slate'

'permadrive' example of porous bonded gravel materials sheet | the white lodge | pendleton | November 2015