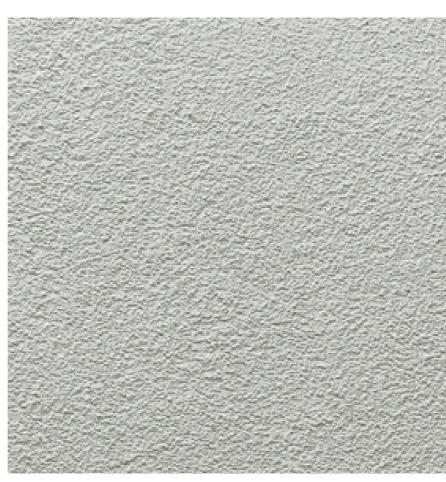

# 1.1 Walls

In response to condition 3:

Walls will be slightly textured sand / cement render with a white finish and panels of locally sourced natural stone.

lightly textured render with white finish