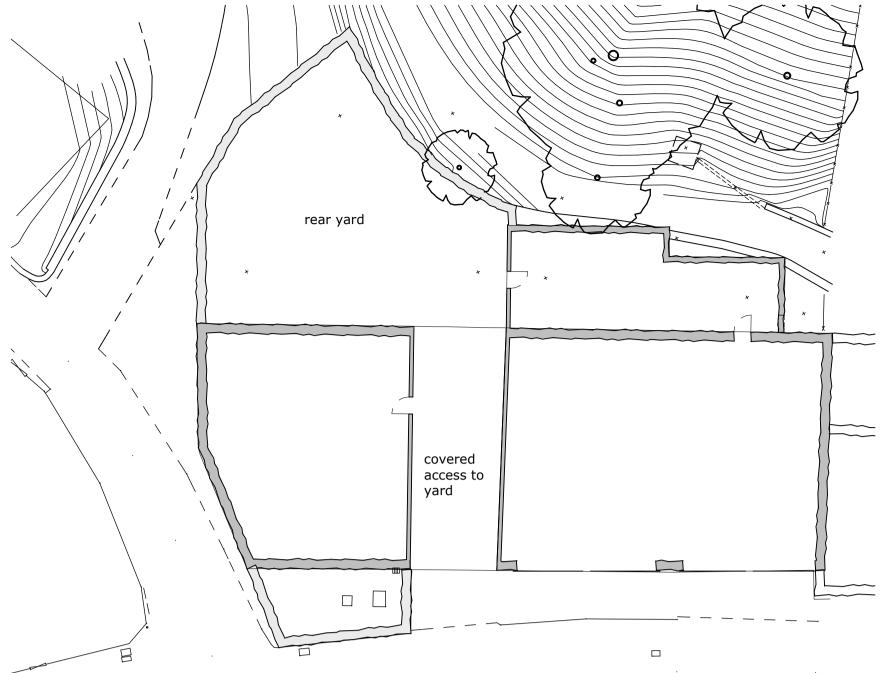

Existing Floor Plan 1: 200

random coursed natural stone

floor level

natural stone retaining/boundary wall to raised area route into rear yard

Existing SE Elevation SE 1 : 100 to Victoria Terrace

Existing NE Elevation 1: 100 to Mellor Brow