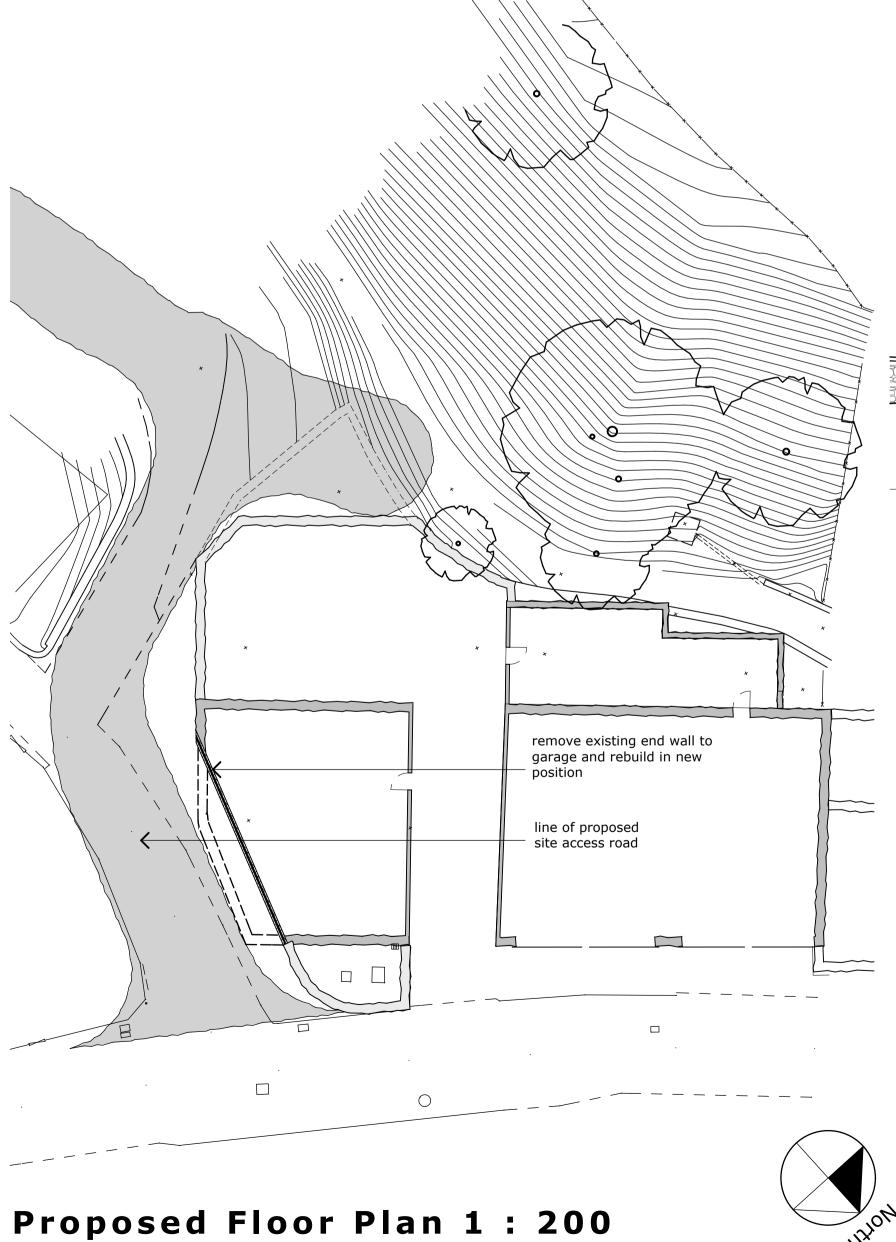

Existing Floor Plan 1: 200

random coursed natural stone

floor level

natural stone retaining/boundary wall to raised area route into rear yard

Existing SE Elevation SE 1 : 100 to Victoria Terrace

Existing NE Elevation 1: 100 to Mellor Brow