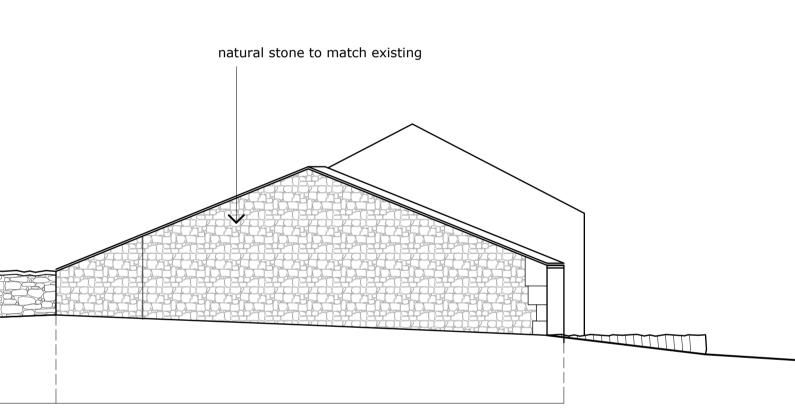

Proposed SE Elevation 1: 100 to Victoria Terrace

**Proposed NE Elevation 1: 100** *to Mellor Brow* 

| car      | npbelldriverpai        | rtnership |
|----------|------------------------|-----------|
| arch     | itects designers       | surveyors |
| client:  | leehand properties Itd |           |
| project: | land at victoria t     | errace    |
|          | mellor brook           |           |
|          |                        |           |