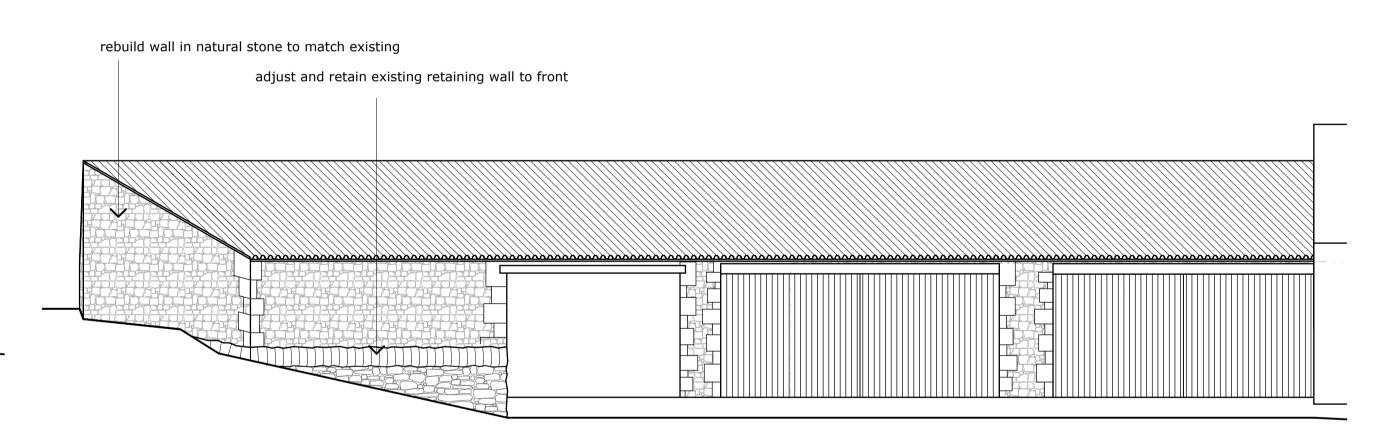

Proposed SE Elevation 1: 100 to Victoria Terrace

**Proposed NE Elevation 1: 100** *to Mellor Brow* 

| car      | npbelldriverpai        | rtnership |
|----------|------------------------|-----------|
| arch     | itects designers       | surveyors |
| client:  | leehand properties Itd |           |
| project: | land at victoria t     | errace    |
|          | mellor brook           |           |
|          |                        |           |