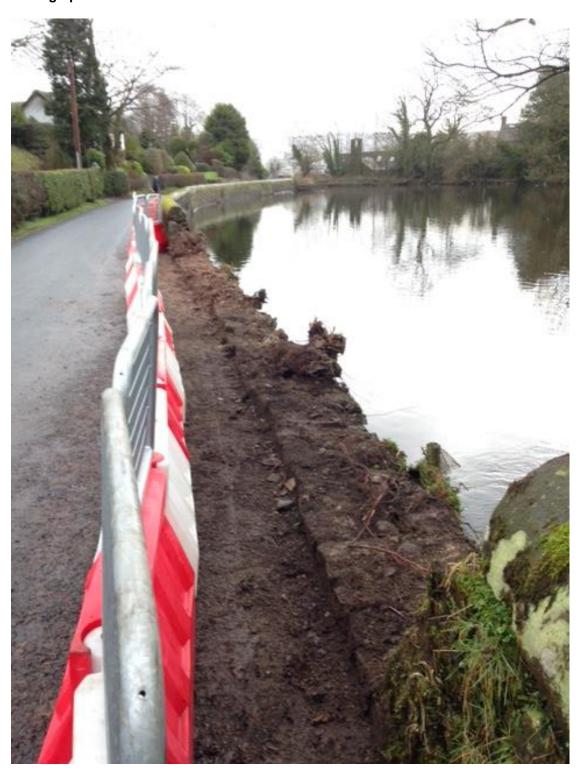

#### Mill Pond Wall Deterioration

Photograph 1: Mill Pond Wall Deterioration – December 2015

Photograph 2: Mill Pond Wall Deterioration – December 2015

Photograph 3: Mill Pond Wall Deterioration – December 2015