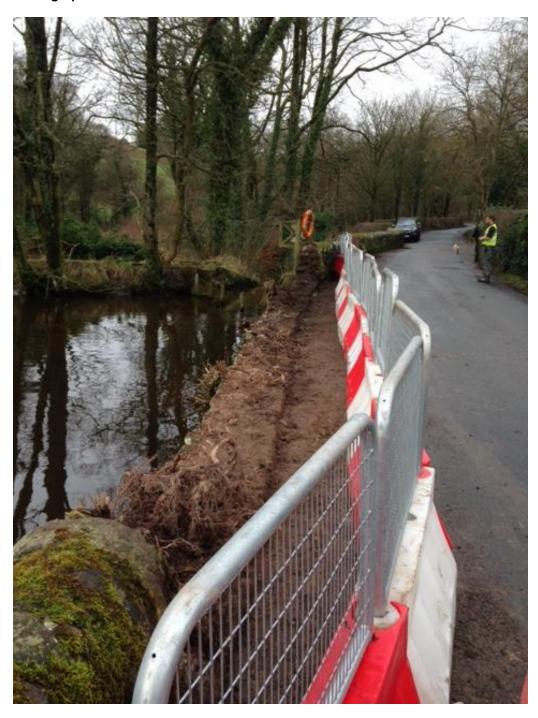

#### Mill Pond Wall Deterioration

Photograph 1: Mill Pond Wall Deterioration – December 2015

Photograph 2: Mill Pond Wall Deterioration – December 2015

Photograph 3: Mill Pond Wall Deterioration – December 2015