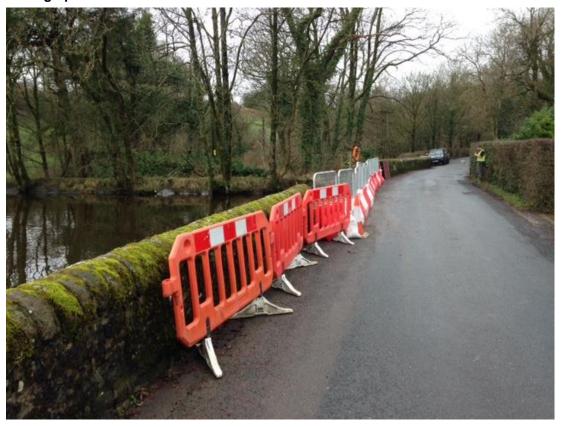

#### Mill Pond Wall Deterioration

Photograph 1: Mill Pond Wall Deterioration – December 2015

Photograph 2: Mill Pond Wall Deterioration – December 2015

Photograph 3: Mill Pond Wall Deterioration – December 2015