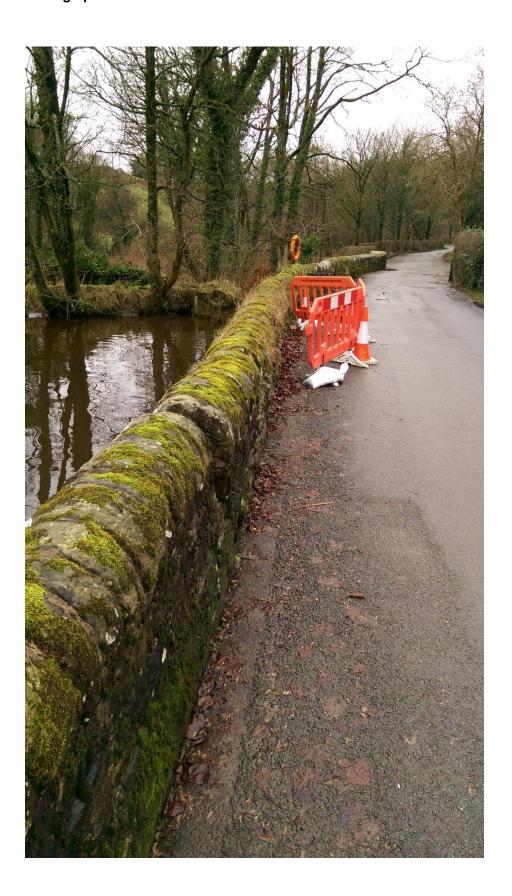

#### Mill Pond Wall Deterioration

Photograph 1: Mill Pond Wall Deterioration – December 2015

Photograph 2: Mill Pond Wall Deterioration – December 2015

Photograph 3: Mill Pond Wall Deterioration – December 2015