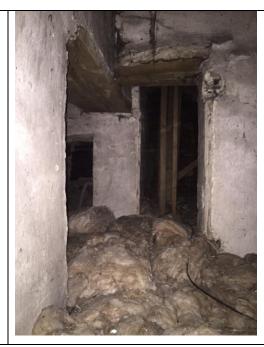

Further Changes at ground floor level will include removing the existing kitchen which is not fit for modern day living and is the only change away from the Georgian feel that the client is wishing to achieve. The existing kitchen will become a new reception room / entrance hall tied in with the current entrance, whilst the new Kitchen will be formed within the former "trap house", with a new entrance formed between the 19<sup>th</sup> Century extension and the "trap house". In order to keep some of the existing structure and fittings of the "trap house" it is proposed to wall up the existing opening internally, whilst maintaining the existing doors. Existing windows will be retained and existing openings which had been previously walled up re-opened.

"Trap House" showing door to be retained and windows and walled up window to be opened up at Ground Floor Level

lan Pawson Limited
26 Essex Street, Barnoldswick BB18 5DT
Tel 01282 814148

Further changes to the "trap house" will see the removal of the South Wall, to enlarge the trap house and provide a glazed Breakfast Room and provide natural light to the kitchen.