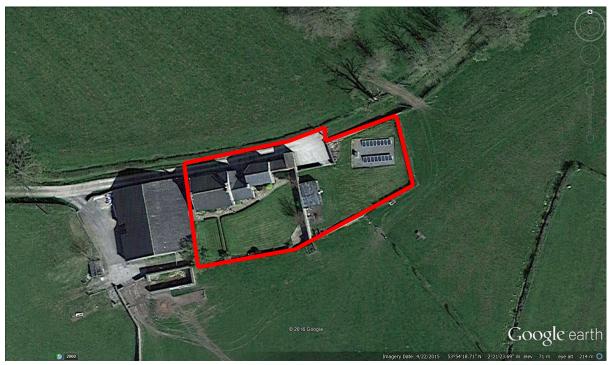

# Proposed Alterations and Extension Fields Farm, Sawley Road, Grindleton BB7 4QS

Fields Farm is located off Sawley Road, Grindleton and is accessed down a lane to the side of the Church and School.

Fields Farm