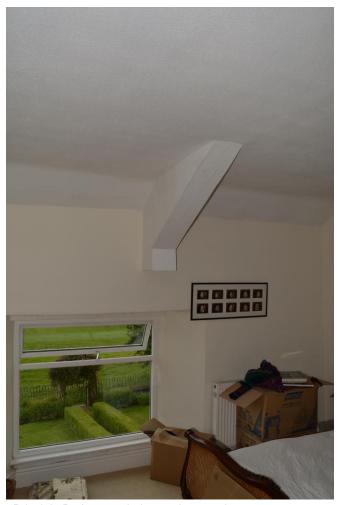

An exposed roof truss, an unusual feature within the bedroom, appears to be somewhat unusual and it is thought not to be original to the house, in fact timbers within the roof structure are machine sawn timber. It is proposed to remove timbers within the roof and this will be discussed later.

Principle Bedroom, window and unusual truss

lan Pawson Limited
26 Essex Street, Barnoldswick BB18 5DT
Tel 01282 814148

The main change to the first floor of the farm house is the re-introduction of a staircase up into the attic area. Evidence shows that there was originally a stair up to the attic, though it does not appear that the stair was provided with its own stair window and relied on natural light from the 4 windows to the gables and some natural light from the stair window between ground and first floor.