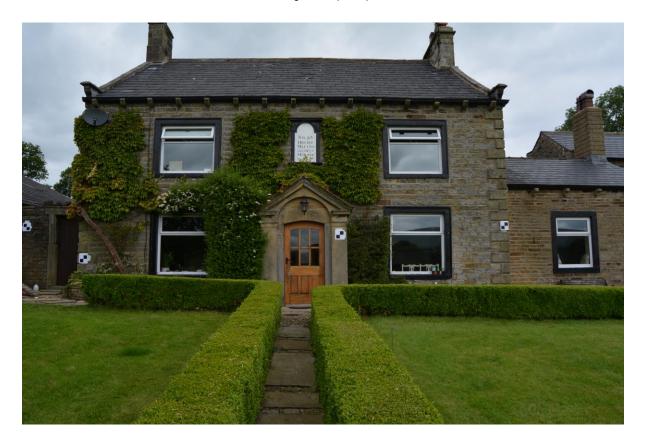

lan Pawson Limited
26 Essex Street, Barnoldswick BB18 5DT
Tel 01282 814148

Fields Farmhouse is a Georgian farmhouse constructed around 1759 in sandstone, with a slate roof, double pile plan with end stacks. It is symmetrical in composition of two storeys and 2 bays with chamfered quoins. The windows have architraves but no mullions remaining to the principle elevation.

The stone porch has a door with plain stone surround with a blank semi-circular head rising under an open pediment on Tuscan pilasters. Above the door is a plaque with moulded cornice, having the inscription 'Ralph Horner Martha George Horner 1759' Gutter brackets are of shaped stone and gable copings.

At the rear of the property is a stair window with plain stone surround and semi-circular head with keystone and impost blocks and a, 4 2-light windows with plain surrounds and square mullions. The property was listed on the 20th February 1984