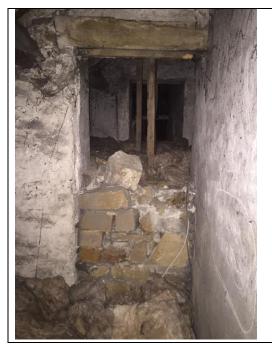

Further Changes at ground floor level will include removing the existing kitchen which is not fit for modern day living and is the only change away from the Georgian feel that the client is wishing to achieve. The existing kitchen will become a new reception room / entrance hall tied in with the current entrance, whilst the new Kitchen will be formed within the former "trap house", with a new entrance formed between the 19<sup>th</sup> Century extension and the "trap house". In order to keep some of the existing structure and fittings of the "trap house" it is proposed to wall up the existing opening internally, whilst maintaining the existing doors. Existing windows will be retained and existing openings which had been previously walled up re-opened.

"Trap House" showing door to be retained and windows and walled up window to be opened up at Ground Floor Level

lan Pawson Limited
26 Essex Street, Barnoldswick BB18 5DT
Tel 01282 814148

Further changes to the "trap house" will see the removal of the South Wall, to enlarge the trap house and provide a glazed Breakfast Room and provide natural light to the kitchen.