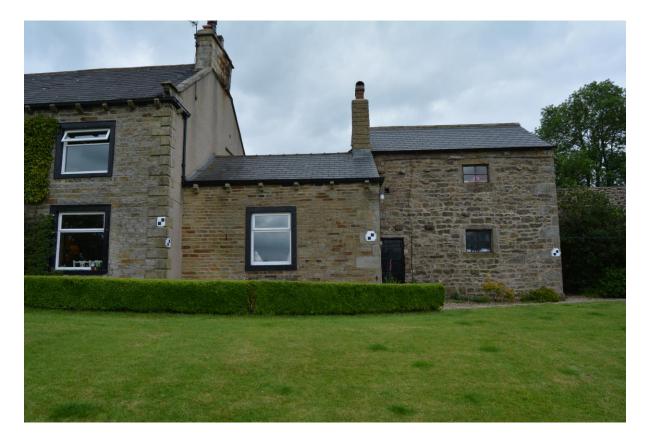

# Proposed Alterations and Extension Fields Farm, Sawley Road, Grindleton BB7 4QS

Fields Farm is located off Sawley Road, Grindleton and is accessed down a lane to the side of the Church and School.

Fields Farm

lan Pawson Limited
26 Essex Street, Barnoldswick BB18 5DT
Tel 01282 814148

Attached to the property is a later single storey extension, which is again linked to out buildings, currently an earlier two storey building currently a single garage at ground floor level with first floor room accessed from an external staircase and single storey out buildings.

## Proposal

The proposal is to re-instate the house to its original Georgian form, by removing the Victorian and later changes to the property.