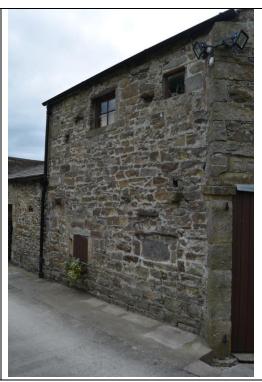

Other alterations at ground floor level, will see the existing outbuildings one of which is currently a coal shed, will have the rear North Elevation door partially walled up to create a new window, whilst other changes will see an opening on the South Elevation glazed and a new Utility Room and Ground Floor WC.

Opening To Become Window

Opening To Be Glazed

It had been the intention as part of this application to include the alterations of the windows to the principle elevation to bring them back to having two stone mullions and three windows, however further advice is being sort and that the principle elevation windows will be subject to a later planning application.