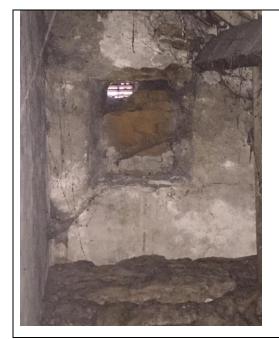

The existing windows can be clearly seen internally of the windows to the gable walls and these would be opened up and new windows installed.

2 of the Existing Window Openings within the Roof Space on each gable