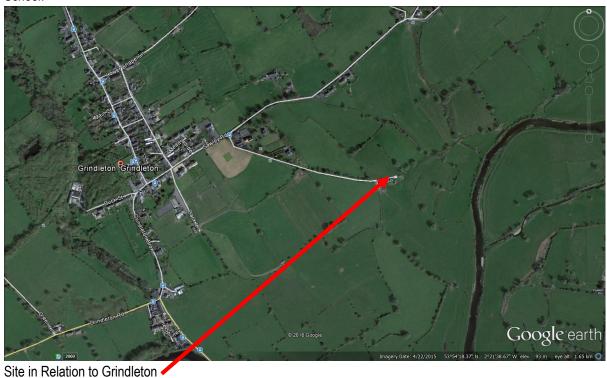

# Proposed Alterations and Extension Fields Farm, Sawley Road, Grindleton BB7 4QS

Fields Farm is located off Sawley Road, Grindleton and is accessed down a lane to the side of the Church and School.

Fields Farm