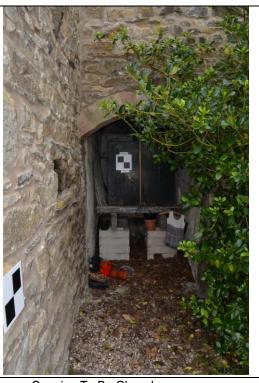

Further Changes at ground floor level will include removing the existing kitchen which is not fit for modern day living and is the only change away from the Georgian feel that the client is wishing to achieve. The existing kitchen will become a new reception room / entrance hall tied in with the current entrance, whilst the new Kitchen will be formed within the former "trap house", with a new entrance formed between the 19<sup>th</sup> Century extension and the "trap house". In order to keep some of the existing structure and fittings of the "trap house" it is proposed to wall up the existing opening internally, whilst maintaining the existing doors. Existing windows will be retained and existing openings which had been previously walled up re-opened.

"Trap House" showing door to be retained and windows and walled up window to be opened up at Ground Floor Level

lan Pawson Limited
26 Essex Street, Barnoldswick BB18 5DT
Tel 01282 814148

Further changes to the "trap house" will see the removal of the South Wall, to enlarge the trap house and provide a glazed Breakfast Room and provide natural light to the kitchen.