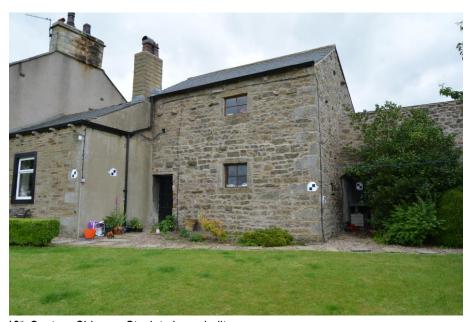

# Proposed Alterations and Extension Fields Farm, Sawley Road, Grindleton BB7 4QS

Fields Farm is located off Sawley Road, Grindleton and is accessed down a lane to the side of the Church and School.

Fields Farm

lan Pawson Limited
26 Essex Street, Barnoldswick BB18 5DT
Tel 01282 814148

Fields Farmhouse is a Georgian farmhouse constructed around 1759 in sandstone, with a slate roof, double pile plan with end stacks. It is symmetrical in composition of two storeys and 2 bays with chamfered quoins. The windows have architraves but no mullions remaining to the principle elevation.

The stone porch has a door with plain stone surround with a blank semi-circular head rising under an open pediment on Tuscan pilasters. Above the door is a plaque with moulded cornice, having the inscription 'Ralph Horner Martha George Horner 1759' Gutter brackets are of shaped stone and gable copings.

At the rear of the property is a stair window with plain stone surround and semi-circular head with keystone and impost blocks and a, 4 2-light windows with plain surrounds and square mullions. The property was listed on the 20th February 1984