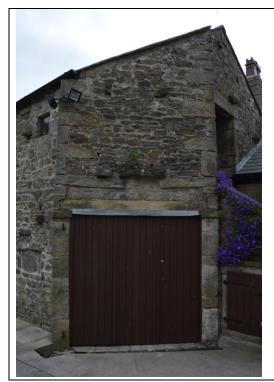

Further Changes at ground floor level will include removing the existing kitchen which is not fit for modern day living and is the only change away from the Georgian feel that the client is wishing to achieve. The existing kitchen will become a new reception room / entrance hall tied in with the current entrance, whilst the new Kitchen will be formed within the former "trap house", with a new entrance formed between the 19<sup>th</sup> Century extension and the "trap house". In order to keep some of the existing structure and fittings of the "trap house" it is proposed to wall up the existing opening internally, whilst maintaining the existing doors. Existing windows will be retained and existing openings which had been previously walled up re-opened.

"Trap House" showing door to be retained and windows and walled up window to be opened up at Ground Floor Level

lan Pawson Limited
26 Essex Street, Barnoldswick BB18 5DT
Tel 01282 814148

Further changes to the "trap house" will see the removal of the South Wall, to enlarge the trap house and provide a glazed Breakfast Room and provide natural light to the kitchen.