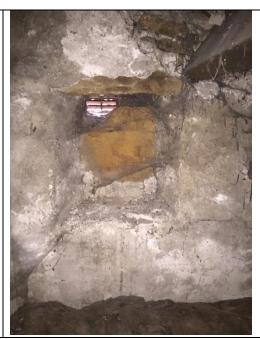

The existing windows can be clearly seen internally of the windows to the gable walls and these would be opened up and new windows installed.

2 of the Existing Window Openings within the Roof Space on each gable