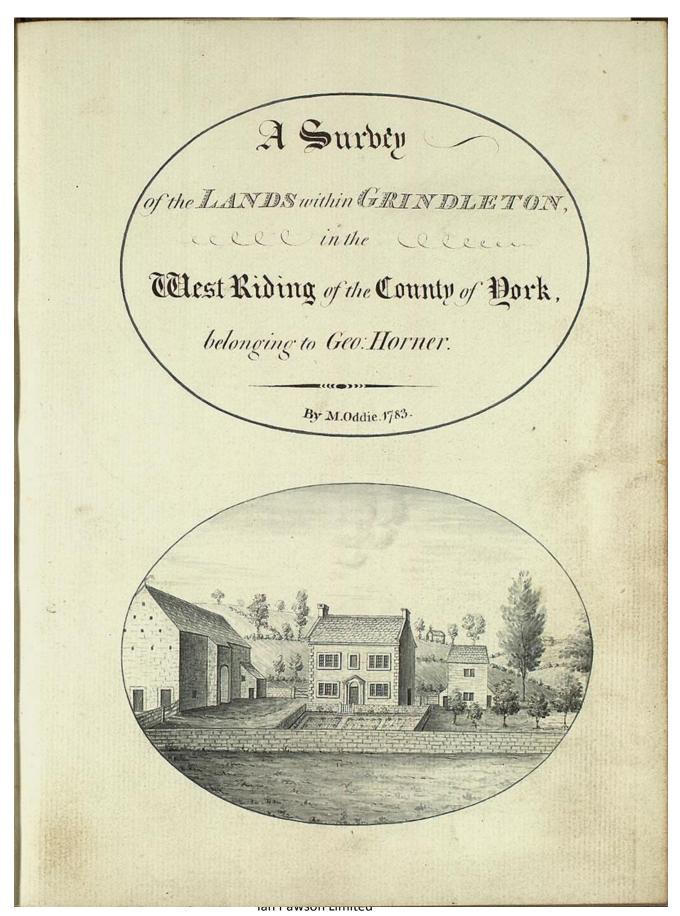

lan Pawson Limited
26 Essex Street, Barnoldswick BB18 5DT
Tel 01282 814148

No records as to when the mullions to the principle elevation windows were removed, however a survey was carried out of the lands and buildings belonging to the Horner's in 1783 (attached, which clearly show the farm house and the two storey outbuilding which does show the mullions to the principle elevation).