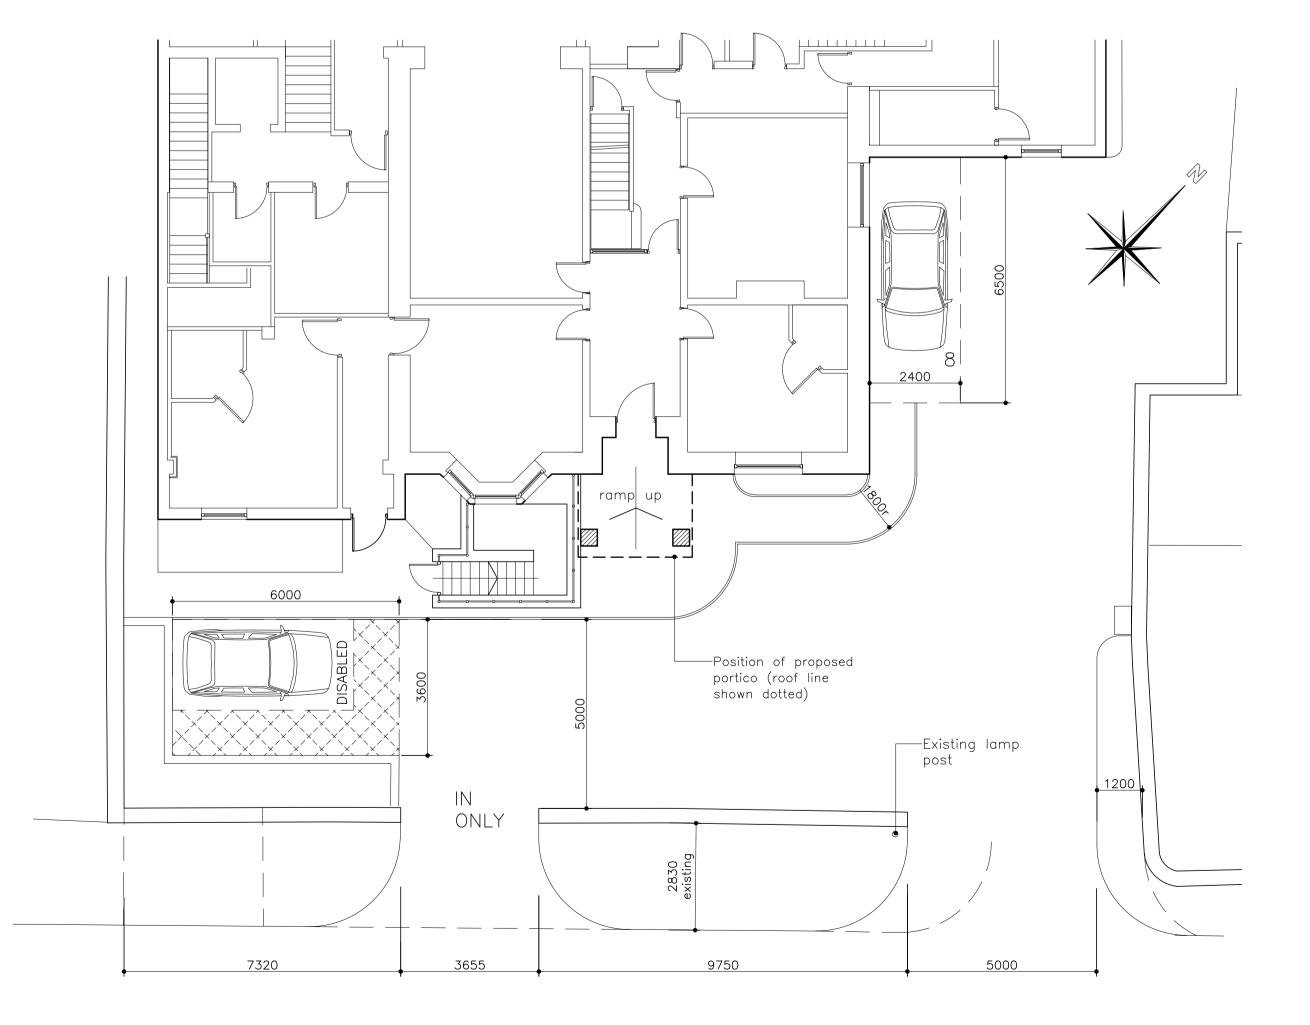

Front Elevation (South East) showing Proposed Portico

-DAYROOM EXTENSION

-ENTRANCE PORTICO

School

Site Location Plan 1:500

Revised Site Entrance Layout

Revisions:

## Proposed Dayroom Extension; Front Portico and Revised Front Entrance Layout

| scale: (@ A1) | drawn:  | date:    |
|---------------|---------|----------|
| 1:100 1:500   | MR      | Apr 2016 |
| checked:      |         | date:    |
| iob no:       | dwg no: | rev:     |
| JOD 110.      | · ·     |          |