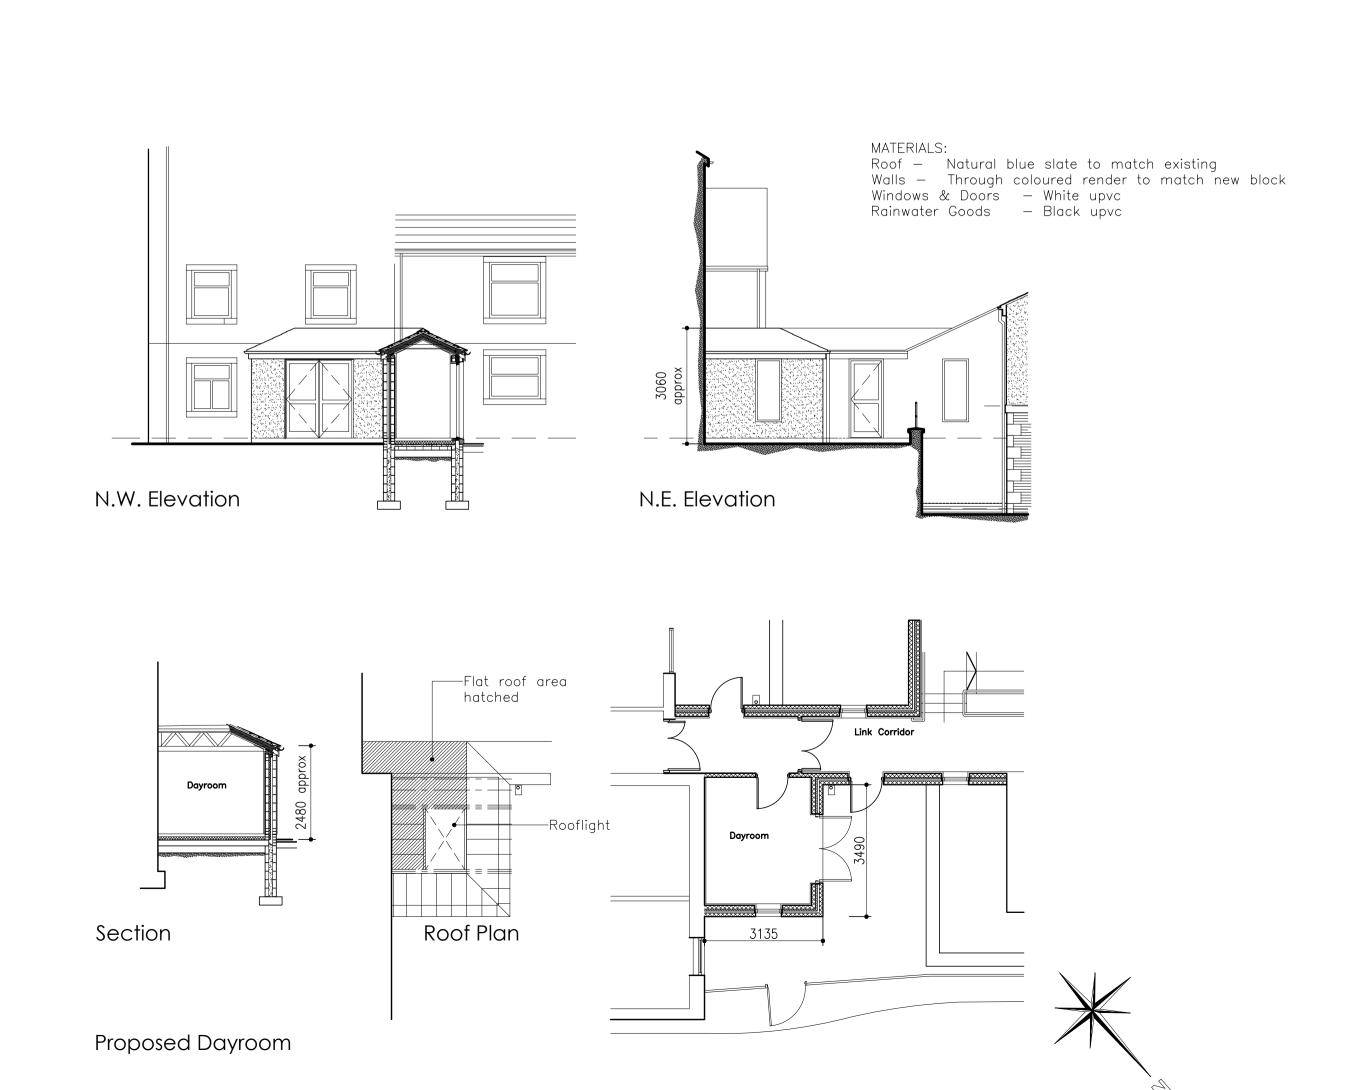

Front Elevation (South East) showing Proposed Portico

-DAYROOM EXTENSION

-ENTRANCE PORTICO

School

Site Location Plan 1:500

Revised Site Entrance Layout

Revisions:

## Proposed Dayroom Extension; Front Portico and Revised Front Entrance Layout

| scale: (@ A1) | drawn:  | date:    |
|---------------|---------|----------|
| 1:100 1:500   | MR      | Apr 2016 |
| checked:      |         | date:    |
| iob no:       | dwg no: | rev:     |
| JOD 110.      | · ·     |          |