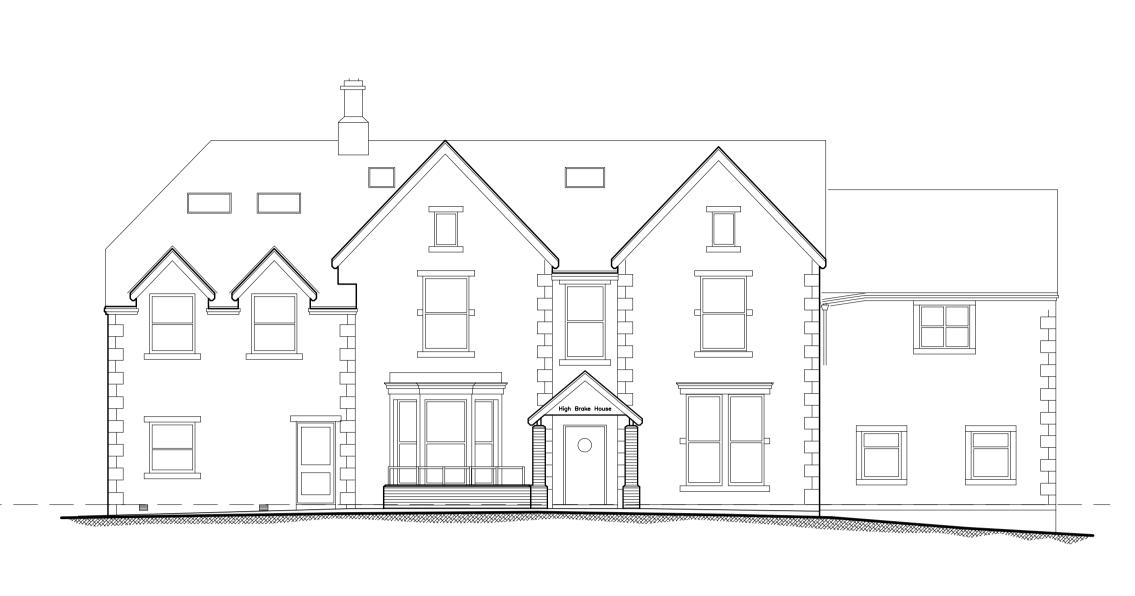

Front Elevation (South East) showing Proposed Portico

-DAYROOM EXTENSION

-ENTRANCE PORTICO

School

Site Location Plan 1:500

Revised Site Entrance Layout

Revisions:

## Extension to High Brake House, Chatburn Road Clitheroe

client:

Brierley Care Ltd

drawing:

## Proposed Dayroom Extension; Front Portico and Revised Front Entrance Layout

| scale: (@ A1) | drawn:  | date:    |
|---------------|---------|----------|
| 1:100 1:500   | MR      | Apr 2016 |
| checked:      |         | date:    |
| iob no:       | dwg no: | rev:     |
| JOD 110.      | · ·     |          |