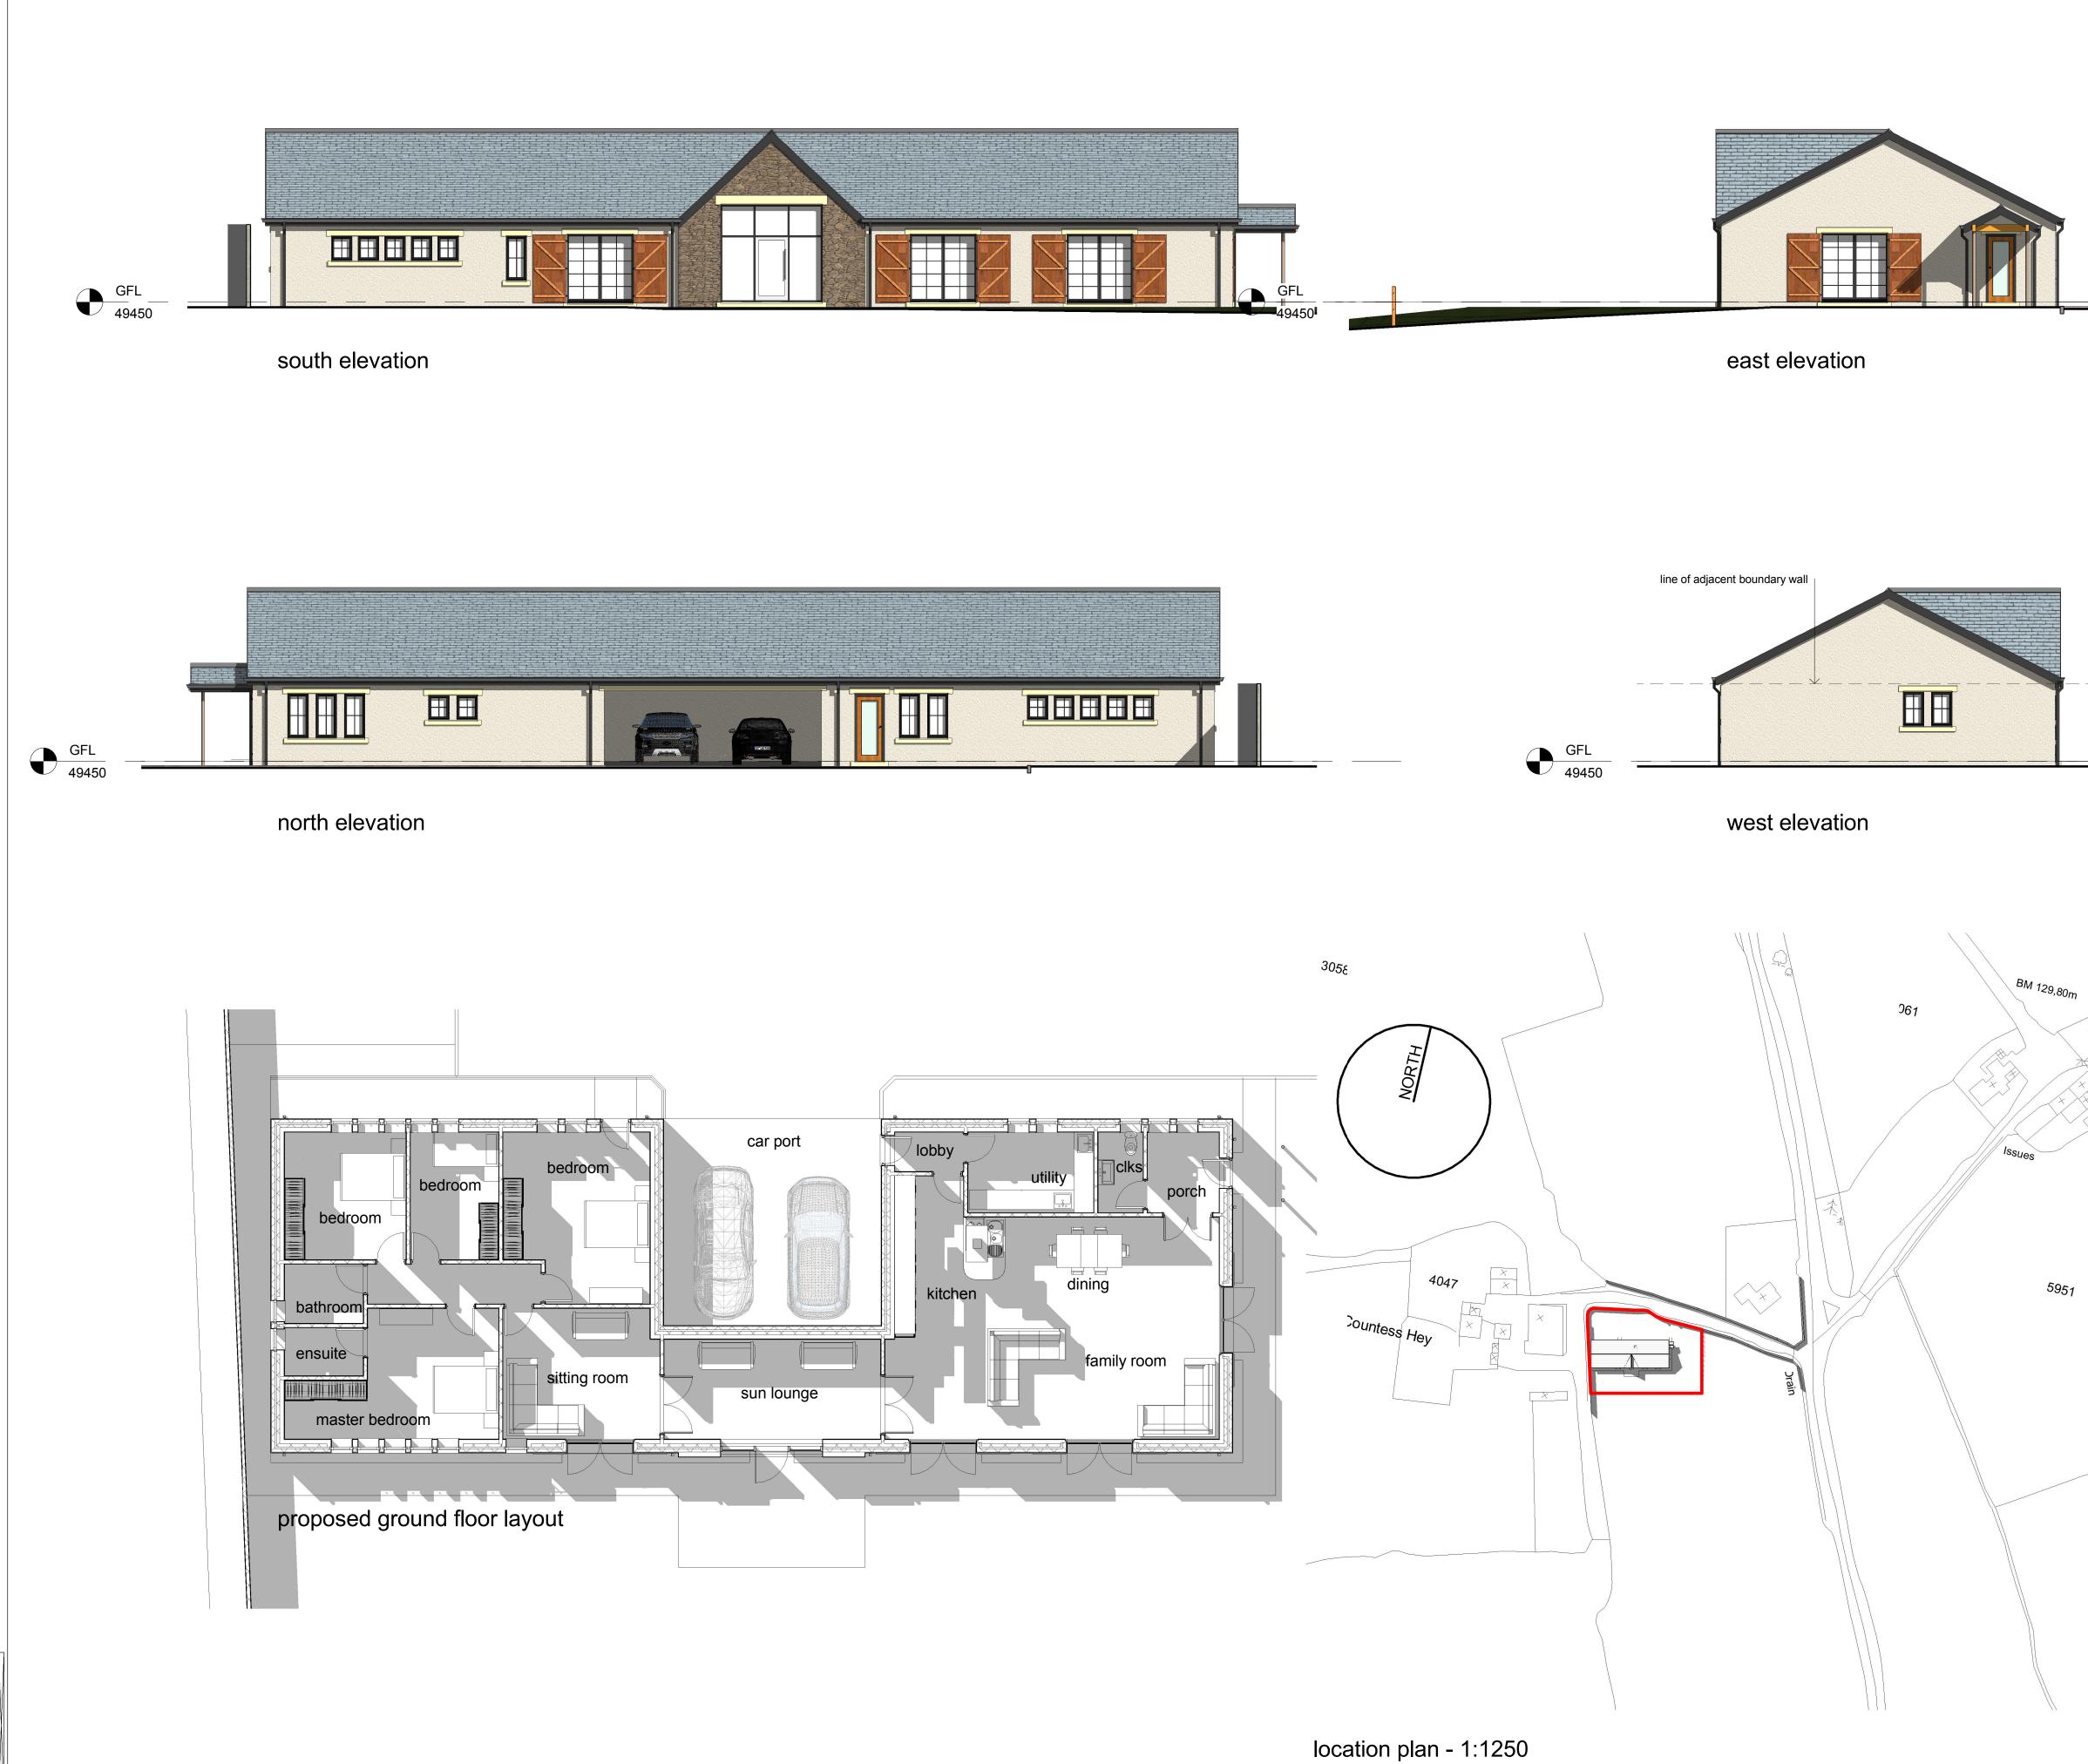

| Elmris.