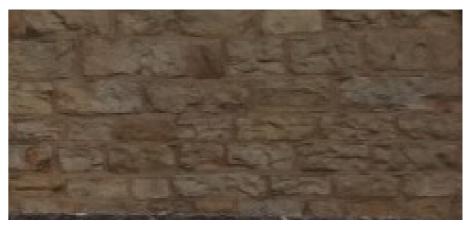

## 1.1 Walls

In response to condition 3:

Walls will be slightly textured sand / cement render with a white finish mixed with areas of locally sourced natural stone to match the adjacent cottages.

lightly textured render with white finish

locally sourced natural stone