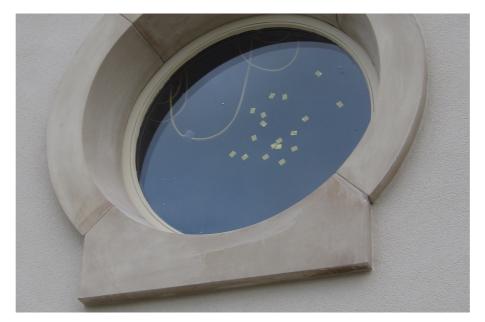

## 1.3 WIndow and Door surrounds

In response to condition 3:

Window and door surrounds will be in locally sourced ashlar stone. For further details see drg. 1545 PL 21

locally sourced ashlar stone surrounds