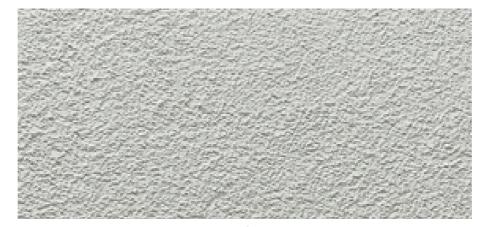

## 1.1 Walls

In response to condition 3:

Walls will be slightly textured sand / cement render with a white finish mixed with areas of locally sourced natural stone to match the adjacent cottages.

lightly textured render with white finish