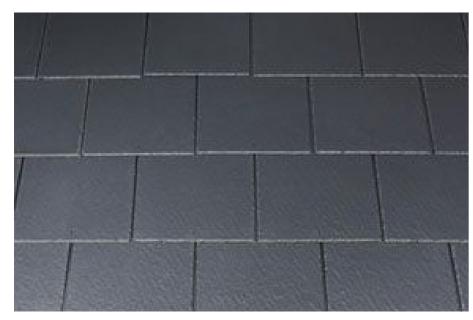

## 1.2 Roof

In response to condition 3:

The pitched roof will be finished in blue/black 'slate to match the existing.

blue / black 'slate'