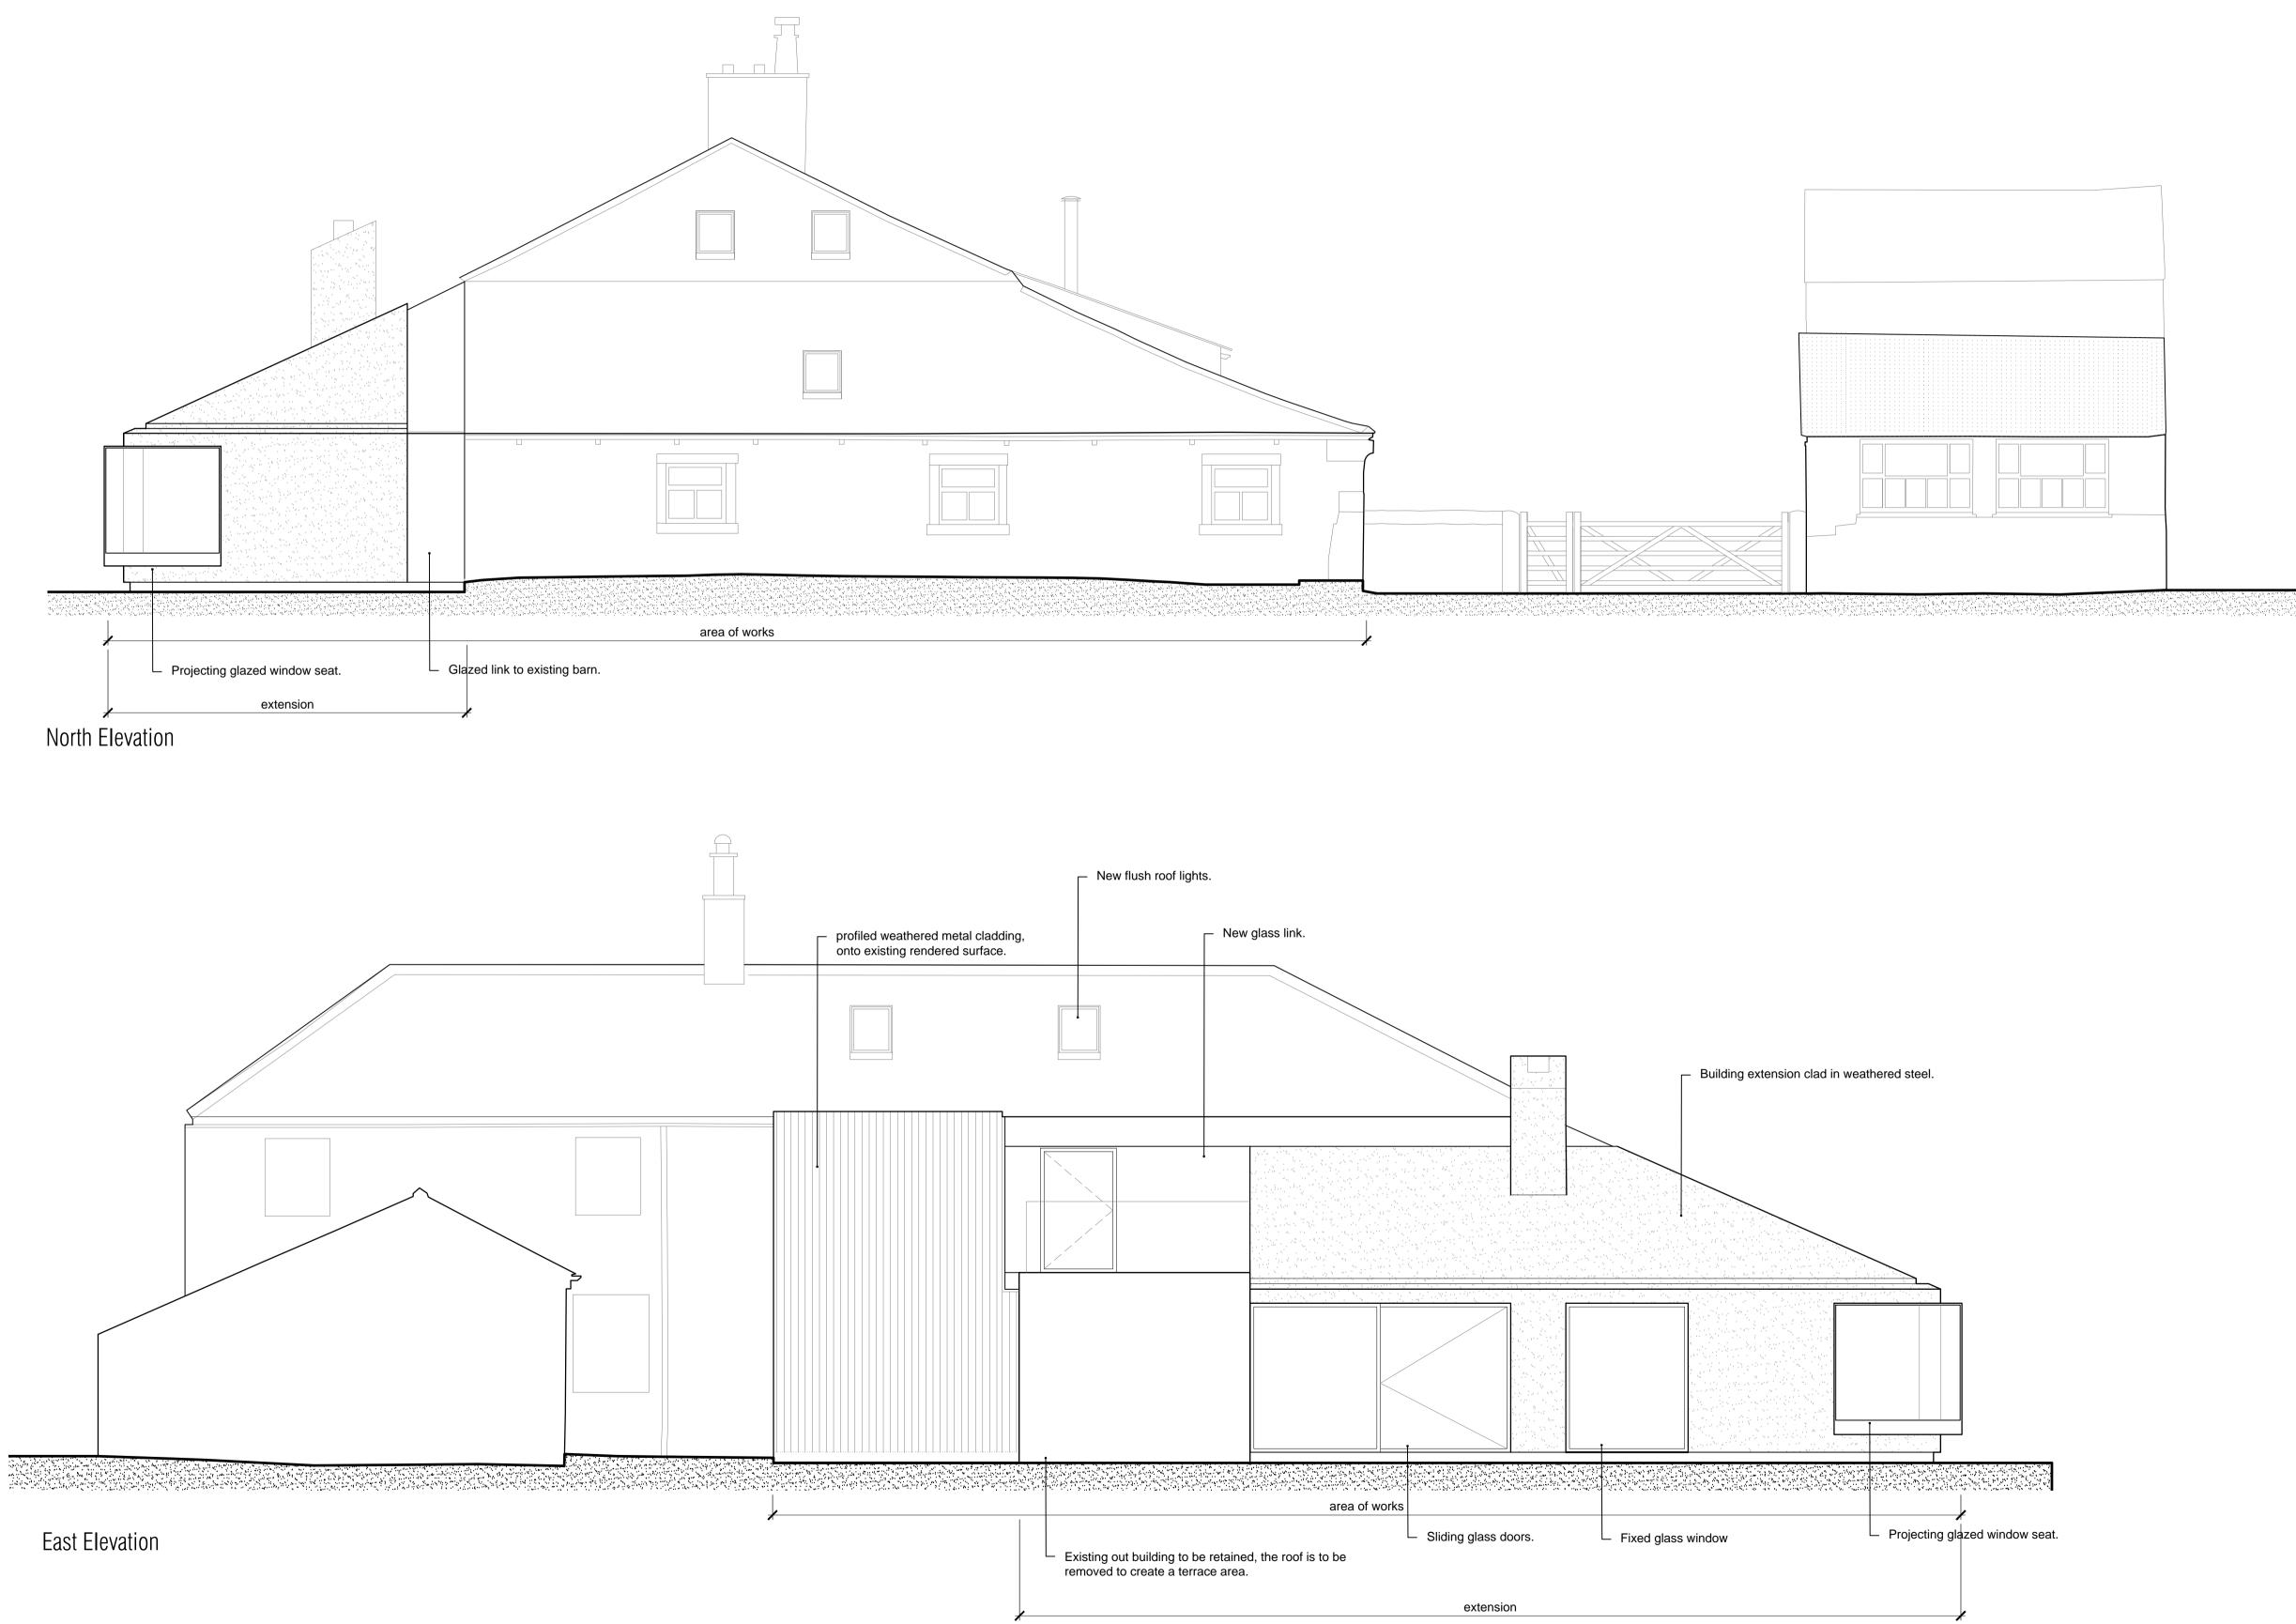

## WILSON MASON

sheet size

A1

| / dra no | revision     |
|----------|--------------|
|          | 05           |
|          | 229 L(2-) 01 |

scale

2016 02 16 1:50

6284 Twinbrook Barn

by chk. date