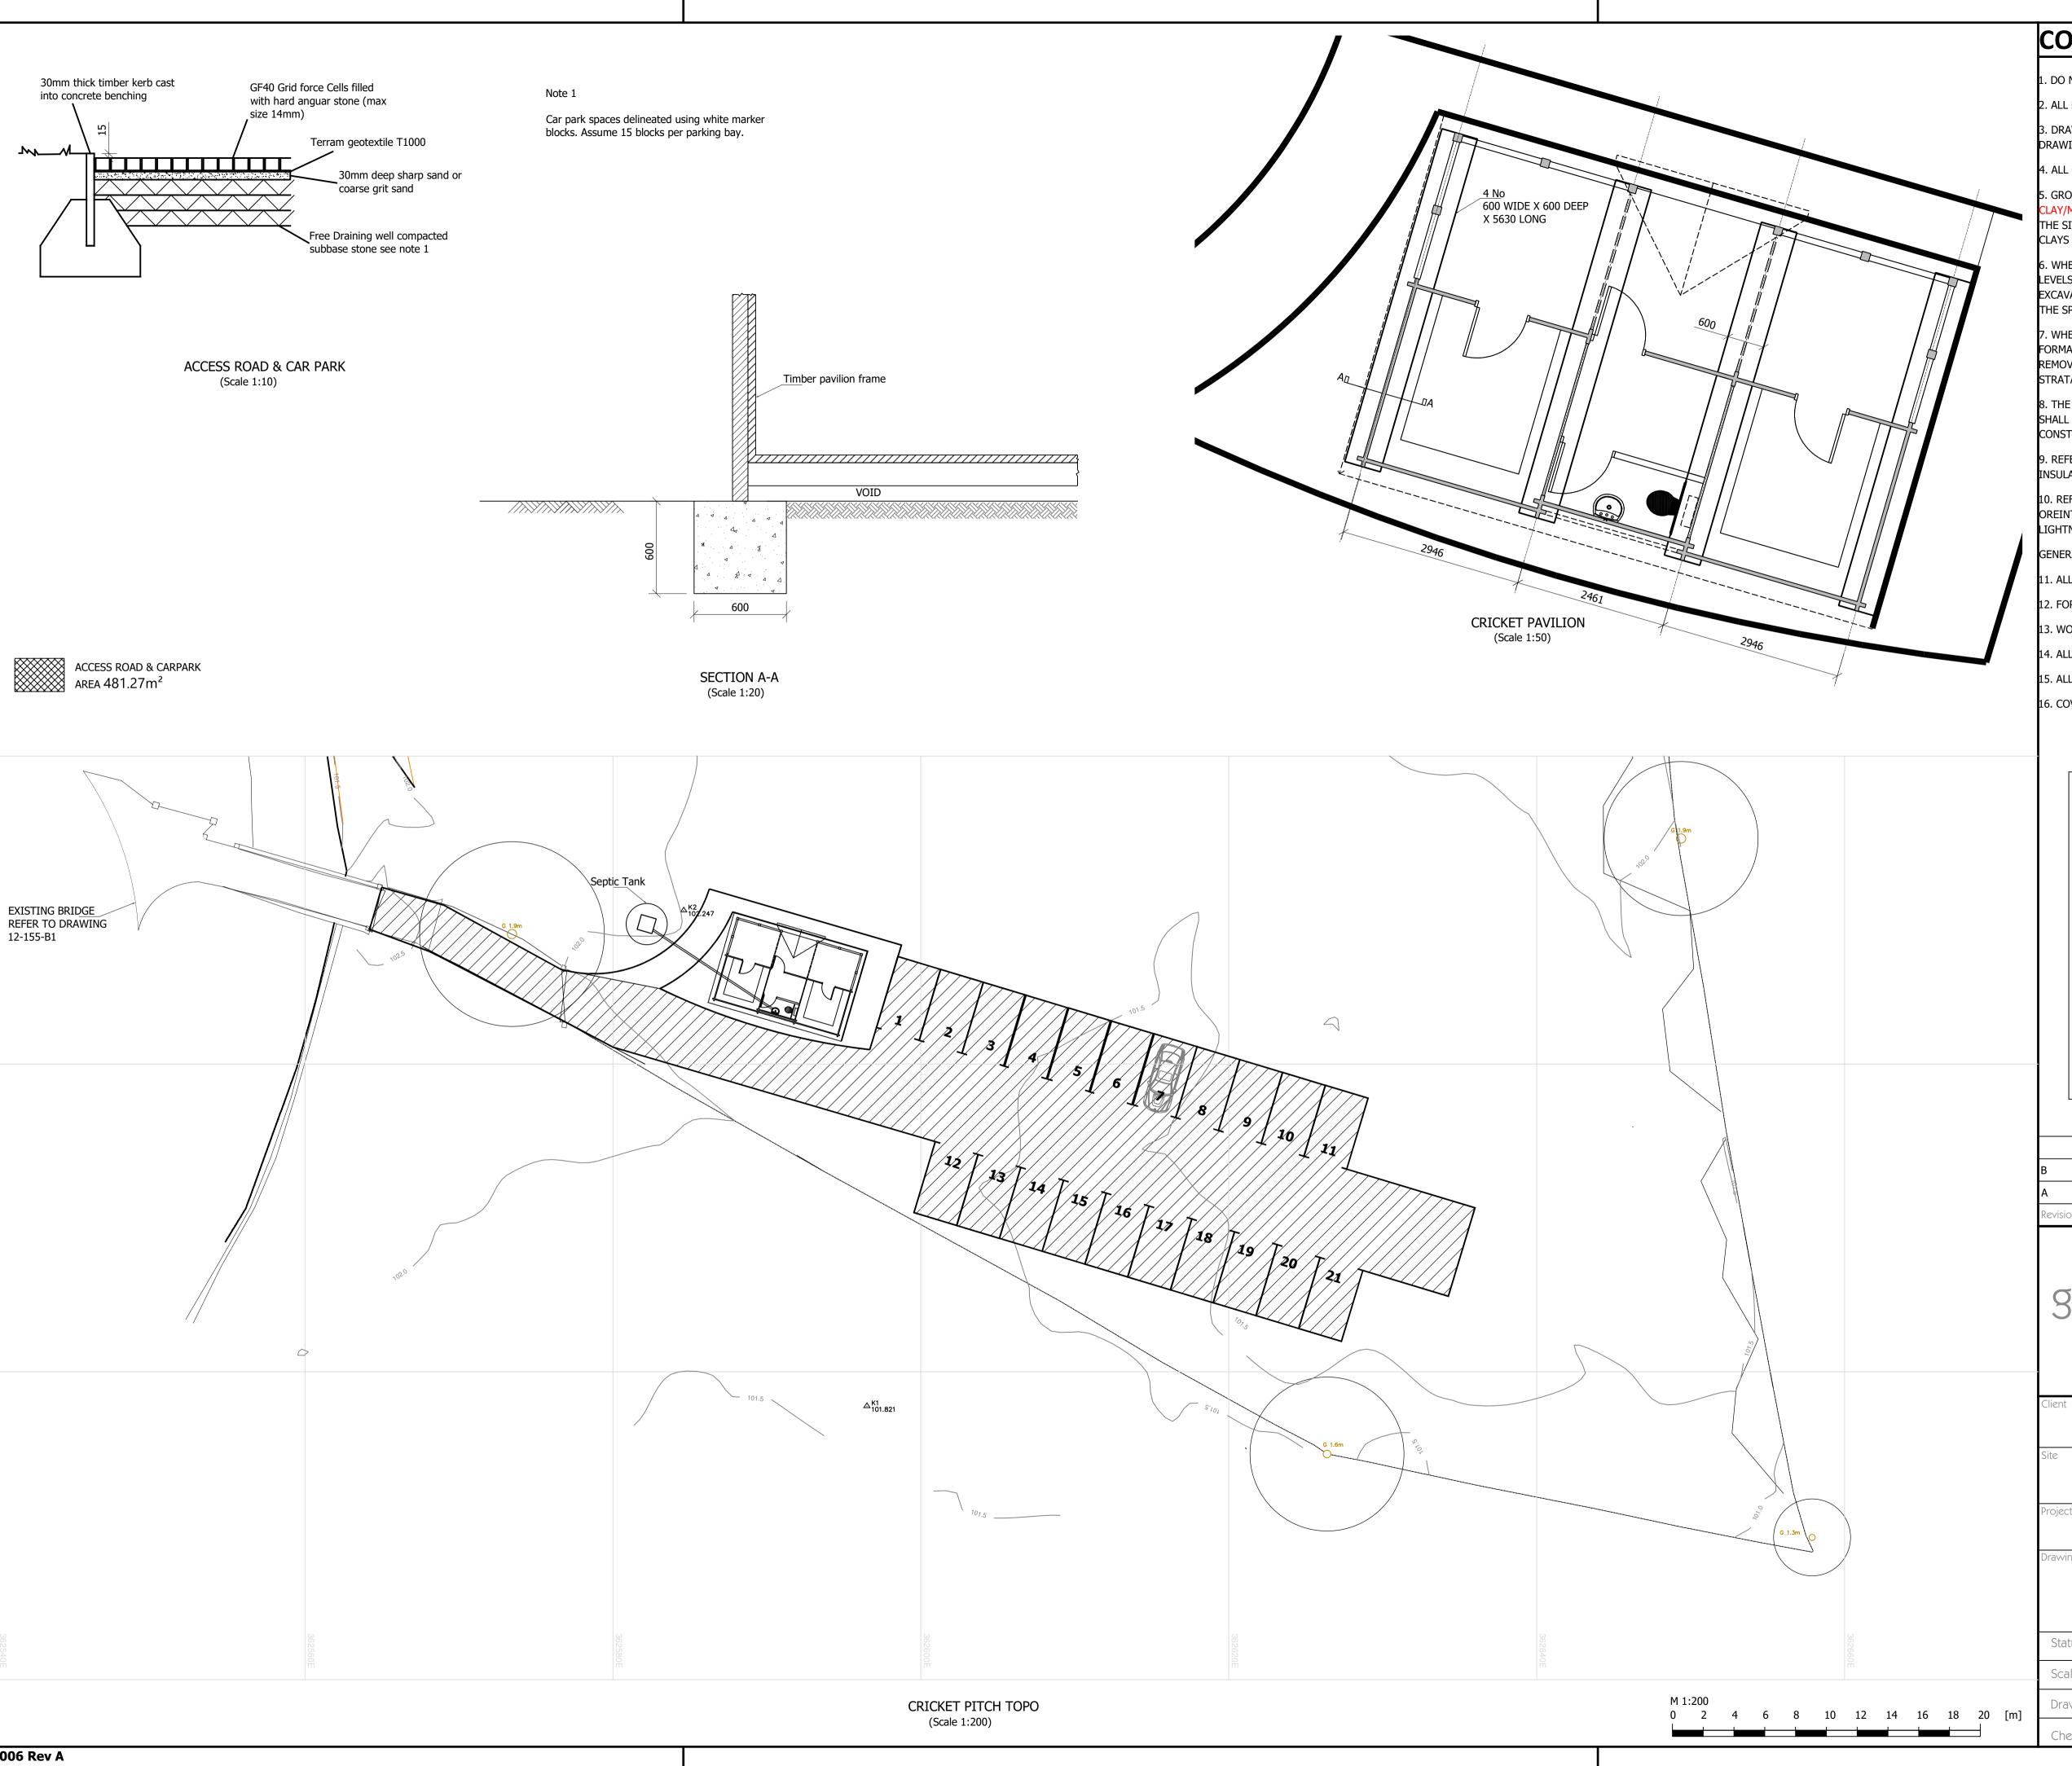

## CONCRETE WORKS

- . DO NOT SCALE FROM THIS DRAWING.
- 2. ALL DIMENSIONS IN MILLIMETERS UNLESS NOTED OTHERWISE.

3. DRAWINGS TO BE READ IN CONJUNCTION WITH ALL OTHER RELEVANT DRAWINGS AND SPECIFICATIONS.

4. ALL CONCRETE TO BE GRADE RC25/30 DESIGNATED MIX RC30 TO BS8500.

. GROUND BEARING PRESSURE UNDER FOUNDATION ASSUMED TO BE STIFF AY/MUDSTONE OR STANDSTONE WITH SBP OF 100KN/M2 IN ACCORDANCE WITH THE SITE INVESTIGATION. ALLOW FOR TRENCH FILL DOWN TO ROCK LEVEL IF SOFT CLAYS ARE ENCOUNTERED.

5. WHERE IT IS NECESSARY TO EXCAVATE BELOW THE PROVISIONAL FORMATION LEVELS TO REACH AN APPROVED BEARING STRATUM, ANY ANDDITIONAL EXCAVATION IS TO BE BACKFILLED WITH MASS CONCRETE IN ACCORDANCE WITH THE SPECIFICATION

. WHERE EXISITING FOUNDATIONS ARE ENCOUNTERED DURING EXCAVATION TO FORMATION LEVELS OF NEW FOUNDATION THE EXISTING FOUNDATION MUST BE REMOVED TO ALLOW THE NEW FOUNDATION TO BEAR ONTO THE FOUNDATION

8. THE PERMISSIBLE DEVIATION IN LEVELS OF THE TOP OF BLINDING CONCRETE SHALL BE BETWEEN +0MM AND -25MM. ALL CONCRETE WORKS ARE TO BE CONSTRUCTED IN ACCORDANCE WITH BS8110 PART 1 1987.

9. REFER TO ARCHITECT'S DRAWINGS FOR ALL WATERPROOFING, TANKING & INSULATION DETAILS.

10. REFER TO ARCHITECTS AND SERVICE ENGINEER'S DRAWING FOR LOCATION, OREINTATION AND SIZE OF PITS, TRENCHES, MANHOLES, PENETRATIONS AND LIGHTNING PROTECTION ETC.

GENERAL SUPERSTRUCTURE CONCRETE WORKS:

- 1. ALL CONCRETE GRADE DESIGNATED MIX RC30
- 2. FORMED FINISHESTO BE SMOOTH WOOD UNO
- 3. WORKED FINISHES TO BE WOOD FLOAT TO RECEIVE SUSPENDED FLOOR
- 4. ALL REINFORCEMENT TO BE GRADE 500
- 15. ALL MESH TO HAVE MINIMUM 400mm LAP
- 16. COVER TO REINFORCEMENT 30mm UNO