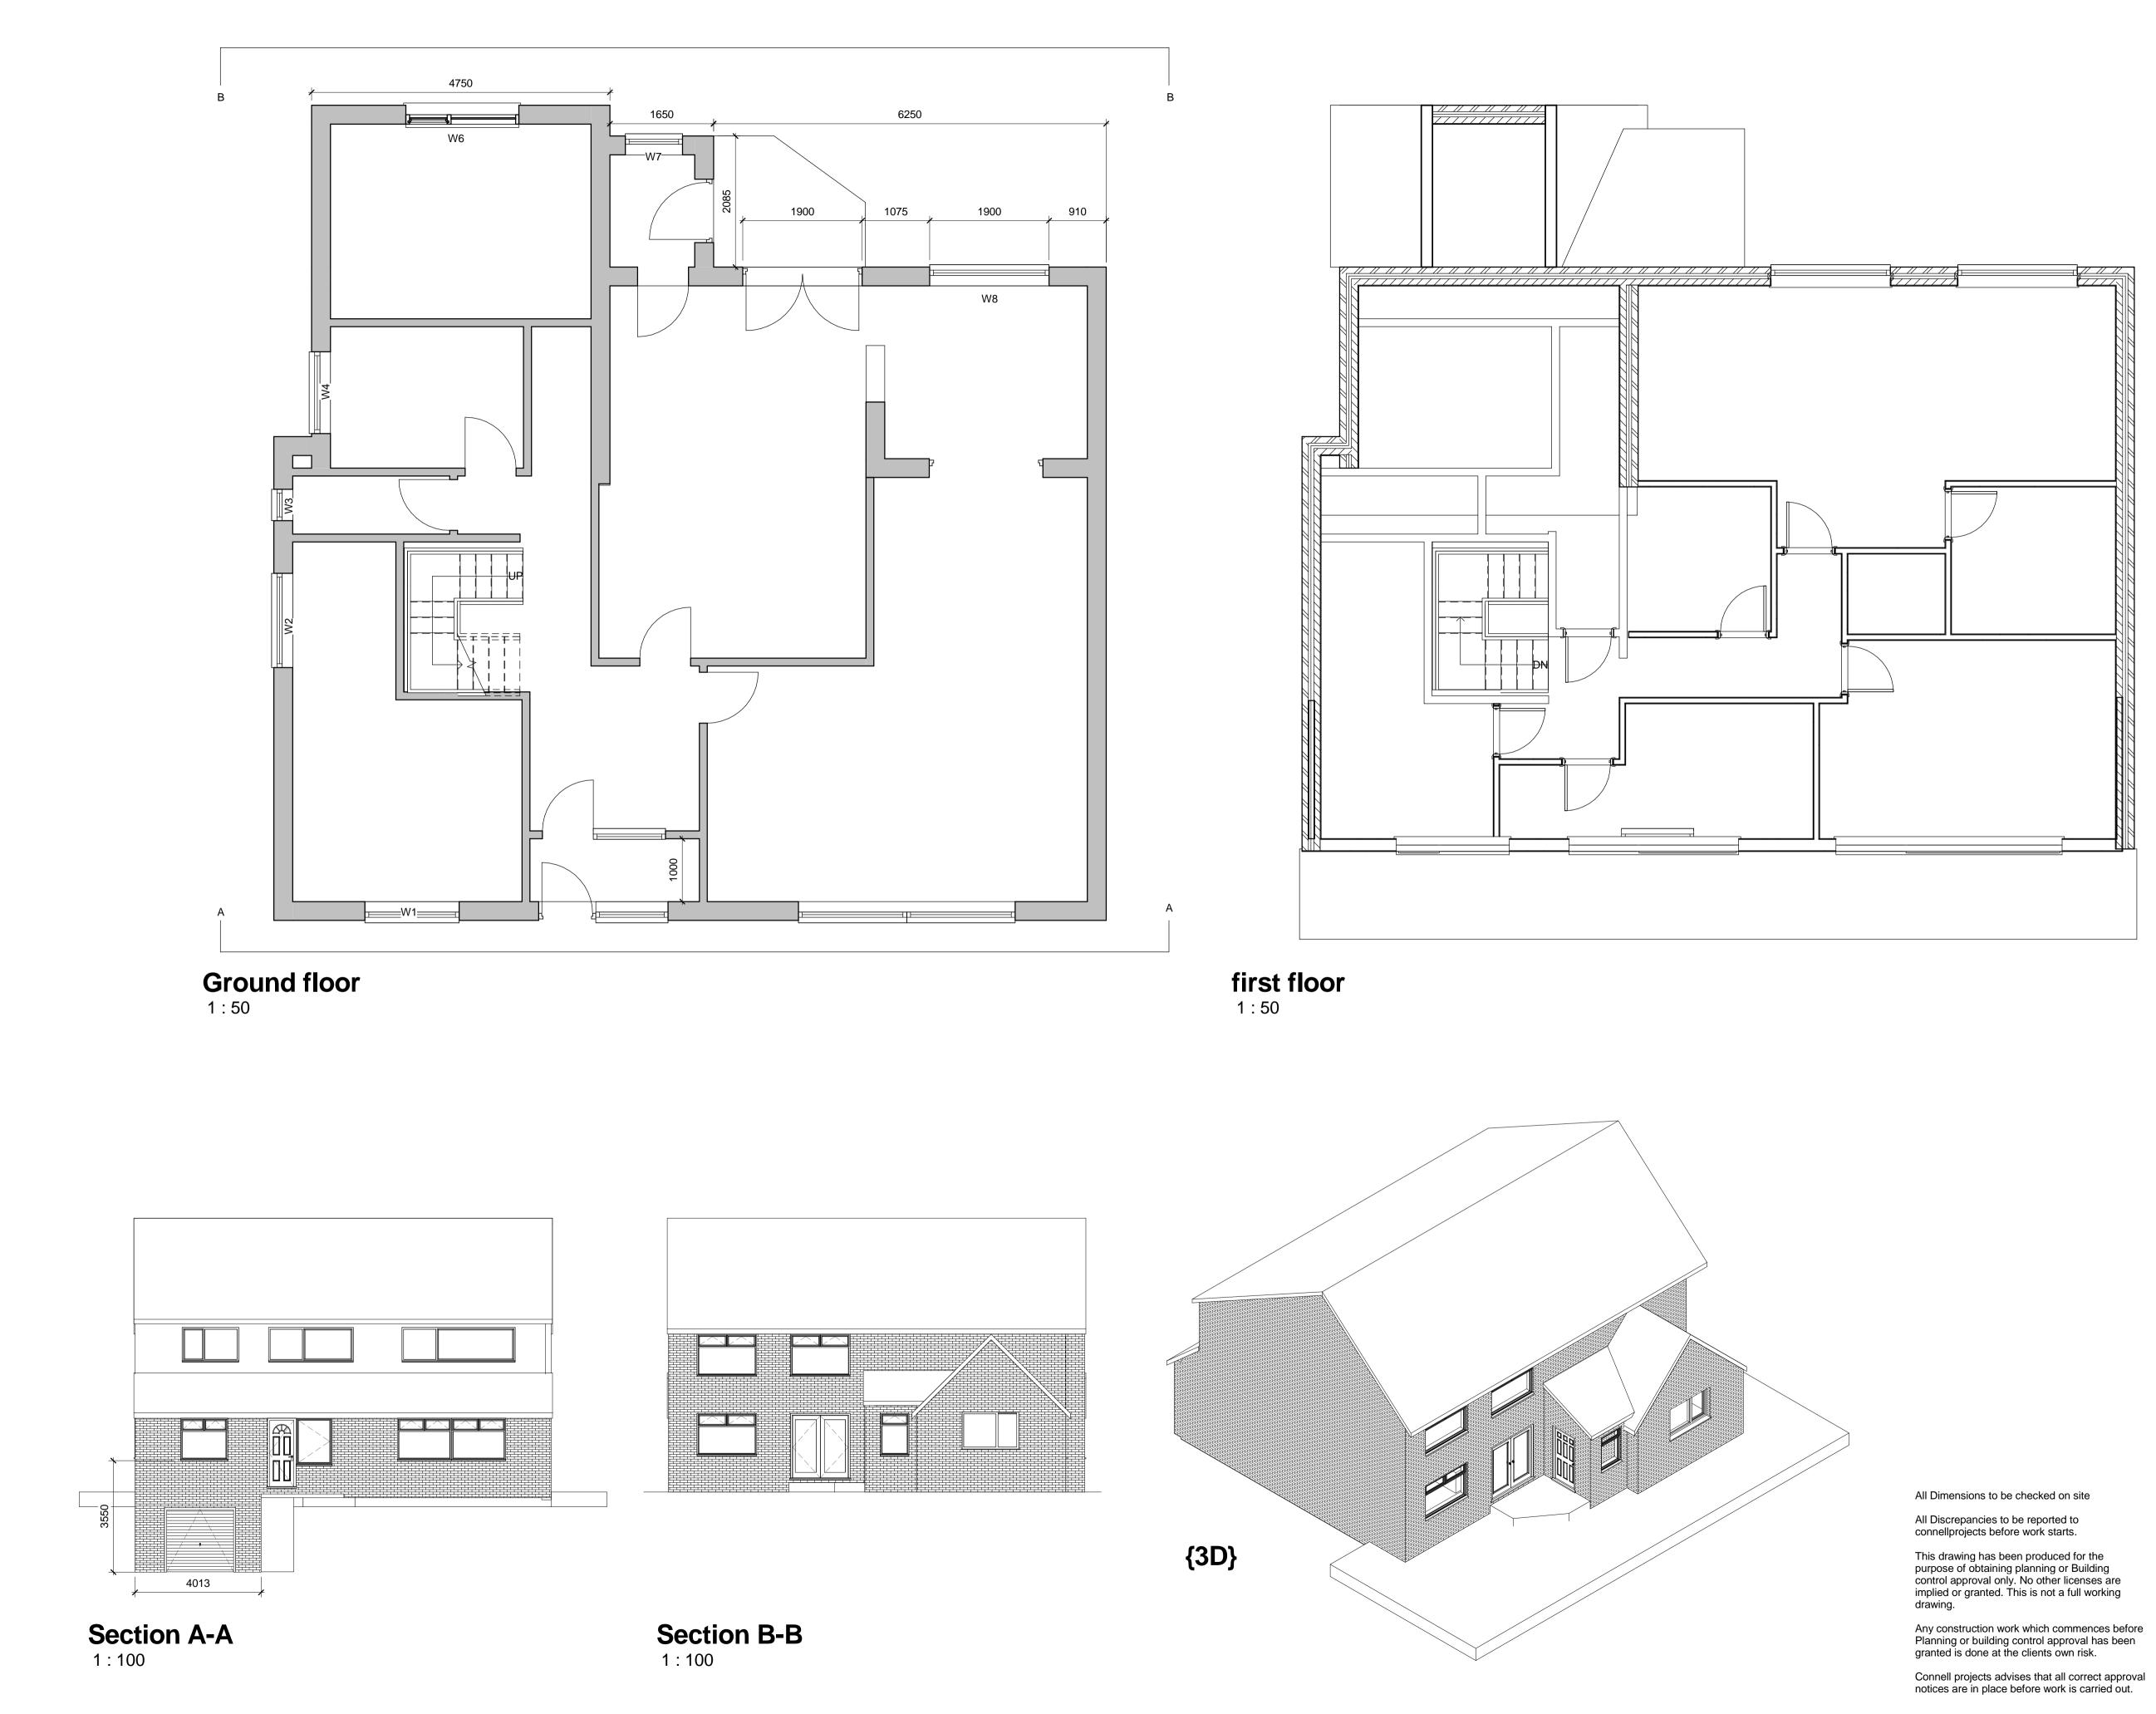

| CONNELL PROJECTS<br>Design Develop Construct                                                                                                       |                          |  |                 |                  |  |
|----------------------------------------------------------------------------------------------------------------------------------------------------|--------------------------|--|-----------------|------------------|--|
| 13 Farriers way<br>Buckshaw village<br>Chorley<br>PR7 7BH<br>Tel: 01772 300874<br>Mobile: 07817 215 304<br>Email: <u>Connellprojects@gmail.com</u> |                          |  |                 |                  |  |
| TITLE<br>PROJECT                                                                                                                                   |                          |  |                 |                  |  |
| 128 Mellor<br>brow,Mellor,Blackburn,BB2<br>7PN                                                                                                     |                          |  |                 |                  |  |
| CLIENT                                                                                                                                             |                          |  |                 |                  |  |
| Mr & Mrs Myers                                                                                                                                     |                          |  |                 |                  |  |
| DRAWN BY<br>S Connell                                                                                                                              | CHECKED BY<br>Planning   |  | DATE<br>26/07/1 | DATE<br>26/07/16 |  |
| SCALE (@ A1)<br>As indicated                                                                                                                       | PROJECT NUMBE<br>PRO1608 |  |                 |                  |  |
| DRAWING NUMBER                                                                                                                                     |                          |  |                 | REV              |  |