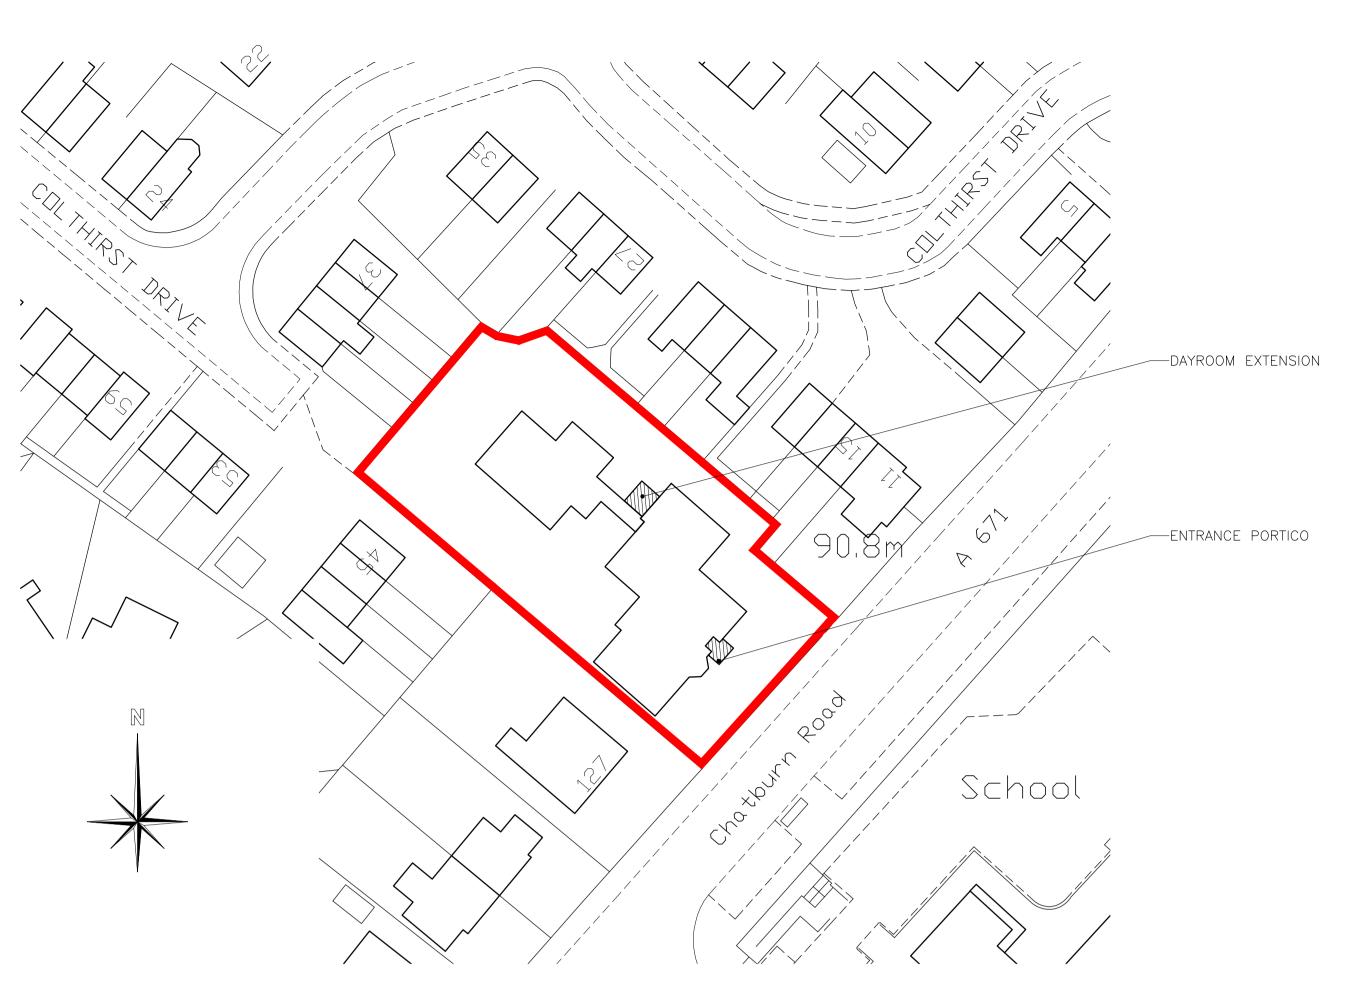

Front Elevation (South East) showing Proposed Portico

Site Location Plan 1:500

Revised Site Entrance Layout

Revisions:

A: 14/09/16 Dayroom size increased;

client:

Brierley Care Ltd

drawing:

Proposed Dayroom Extension; Front Portico and Revised Front Entrance Layout

| scale: (@ A1)<br>1:100 1:500 | drawn:<br>MR | date:<br>Apr 2016 |
|------------------------------|--------------|-------------------|
| checked:                     | 77113        | date:             |
| job no:                      | dwg no:      | rev:              |
| RA114                        | 117          | Α                 |