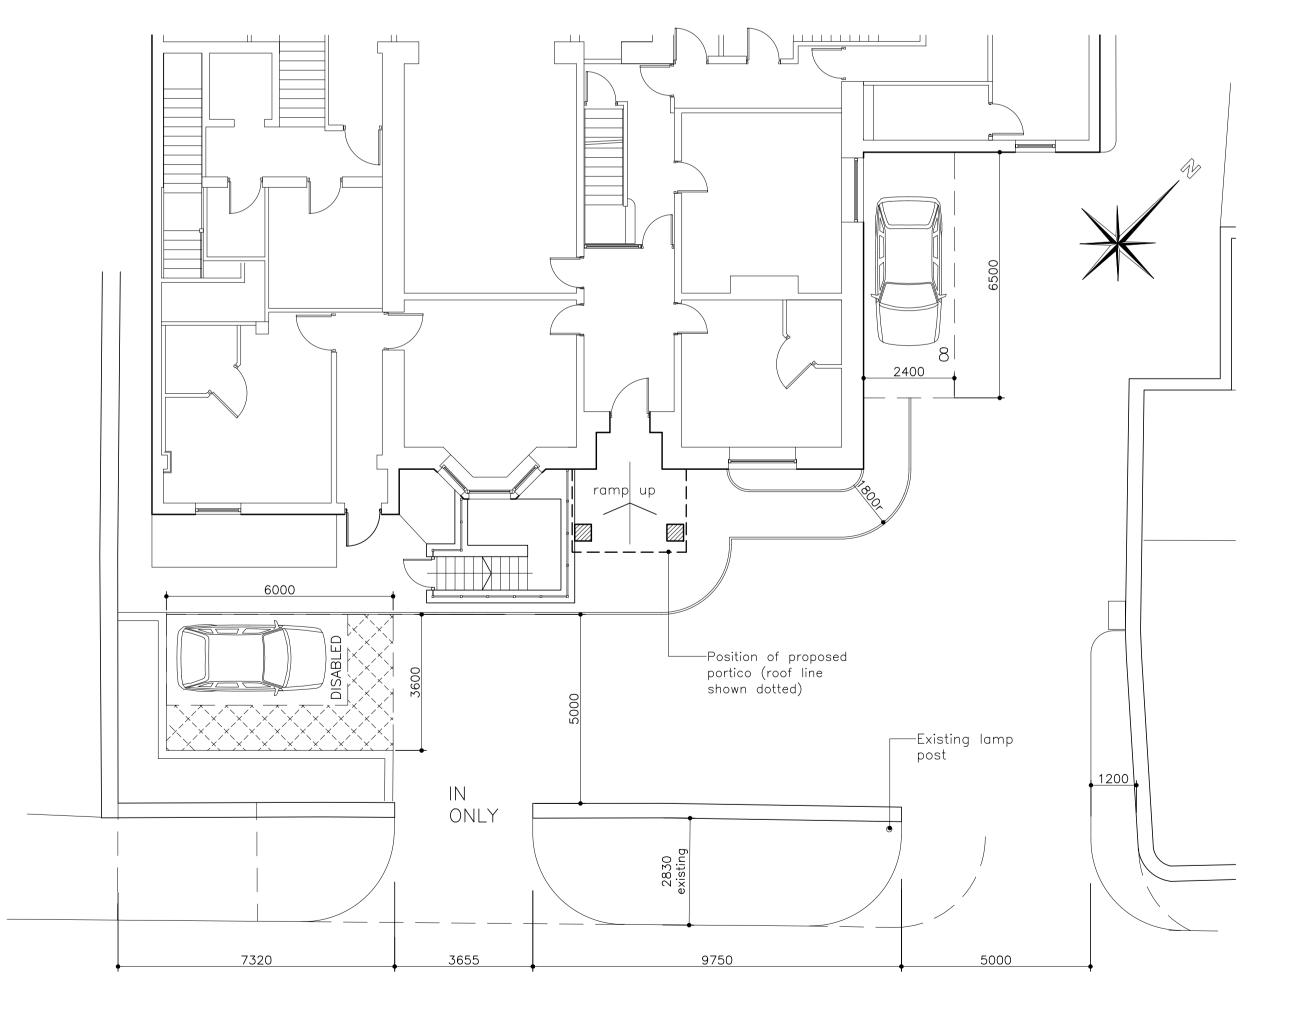

Front Elevation (South East) showing Proposed Portico

Site Location Plan 1:500

Revised Site Entrance Layout

Revisions:

A: 14/09/16 Dayroom size increased;

client:

Brierley Care Ltd

drawing:

Proposed Dayroom Extension; Front Portico and Revised Front Entrance Layout

| scale: (@ A1)<br>1:100 1:500 | drawn:<br>MR | date:<br>Apr 2016 |
|------------------------------|--------------|-------------------|
| checked:                     | 77113        | date:             |
| job no:                      | dwg no:      | rev:              |
| RA114                        | 117          | Α                 |