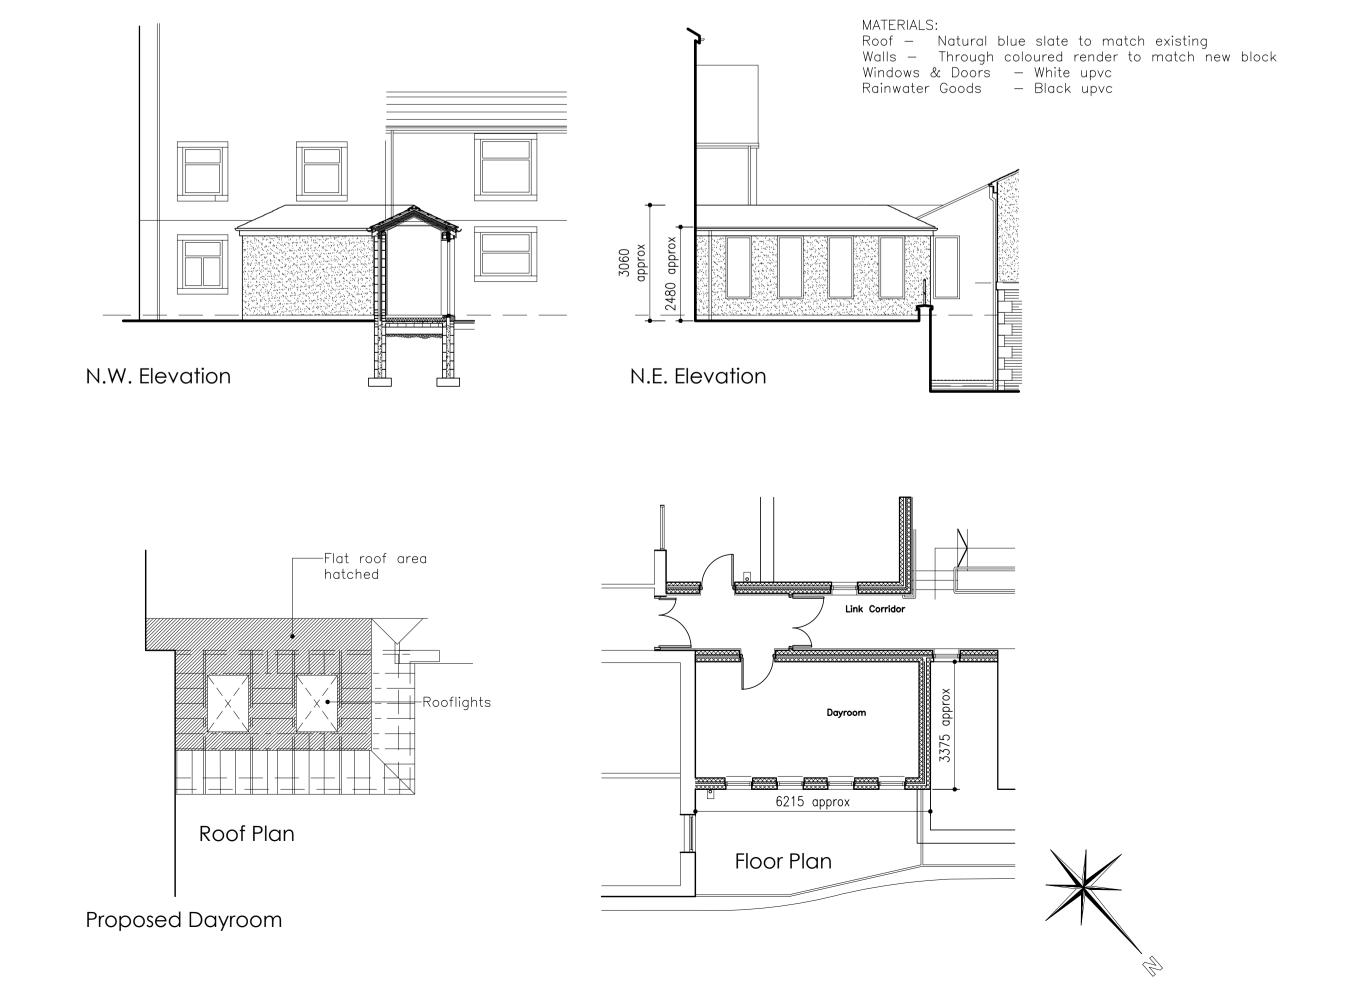

Front Elevation (South East) showing Proposed Portico

Site Location Plan 1:500

Revised Site Entrance Layout

Revisions:

A: 14/09/16 Dayroom size increased;

client:

Brierley Care Ltd

drawing:

Proposed Dayroom Extension; Front Portico and Revised Front Entrance Layout

| scale: (@ A1)<br>1:100 1:500 | drawn:<br>MR | date:<br>Apr 2016 |
|------------------------------|--------------|-------------------|
| checked:                     | 77113        | date:             |
| job no:                      | dwg no:      | rev:              |
| RA114                        | 117          | Α                 |