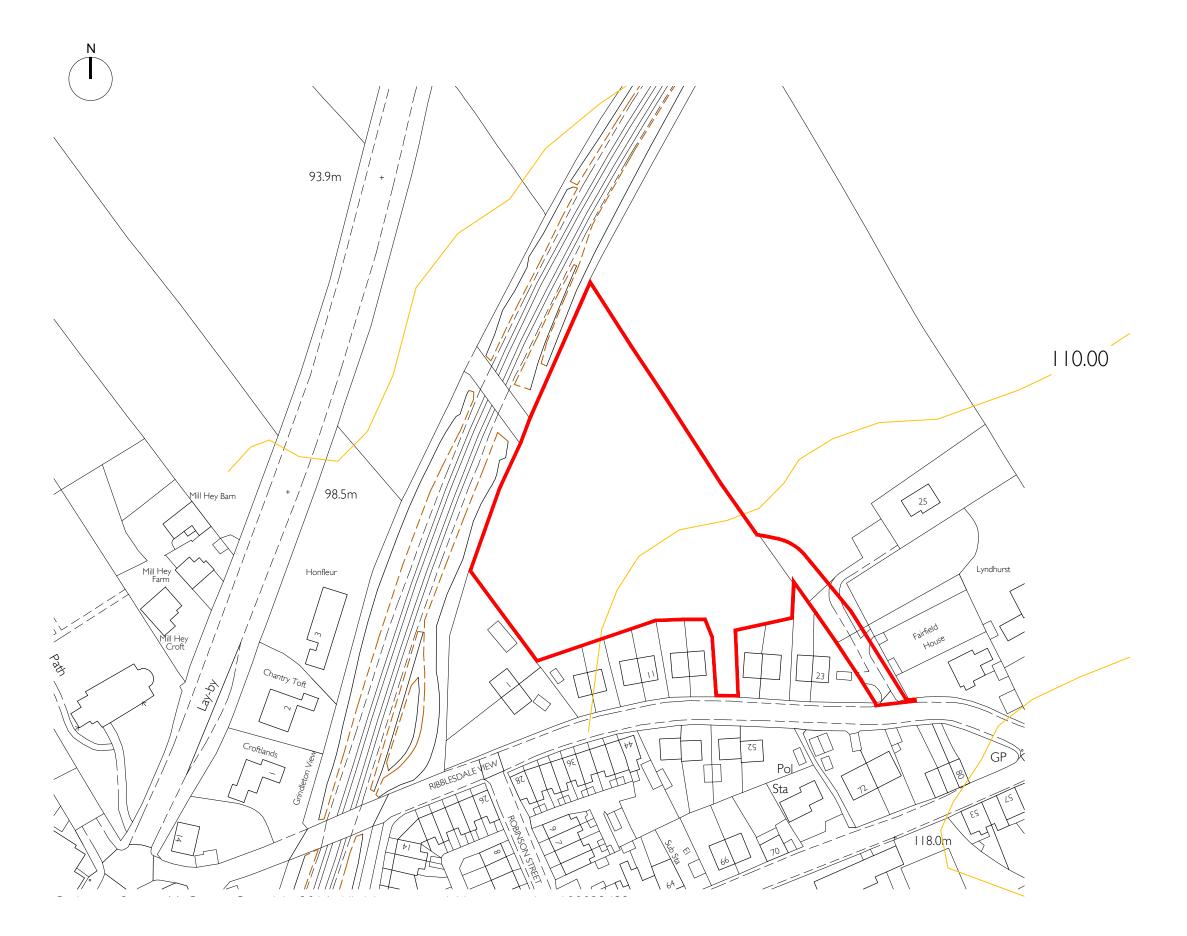

Scale 1:1250

0 10 20 30 40 50

SITE AREA = 0.8 hectares / 1.97 acres

REV.A - 21-02-17

I. Red line amended

Canalside House, Brewery Lane, Skipton, North Yorkshire, BD23 IDR

tel: 01756 797501 e-mail: info@ruralsolutions.co.uk web: www.ruralsolutions.co.uk

Client

Mr Ralph Assheaton

Land off Ribblesdale View Chatburn

Location Plan

| Scale          | Date     |
|----------------|----------|
| I:1250         | 08-02-16 |
| Drawn          | Checked  |
| AGF            |          |
| Drawing Number | Revision |
| GA_00          | Α        |
|                |          |