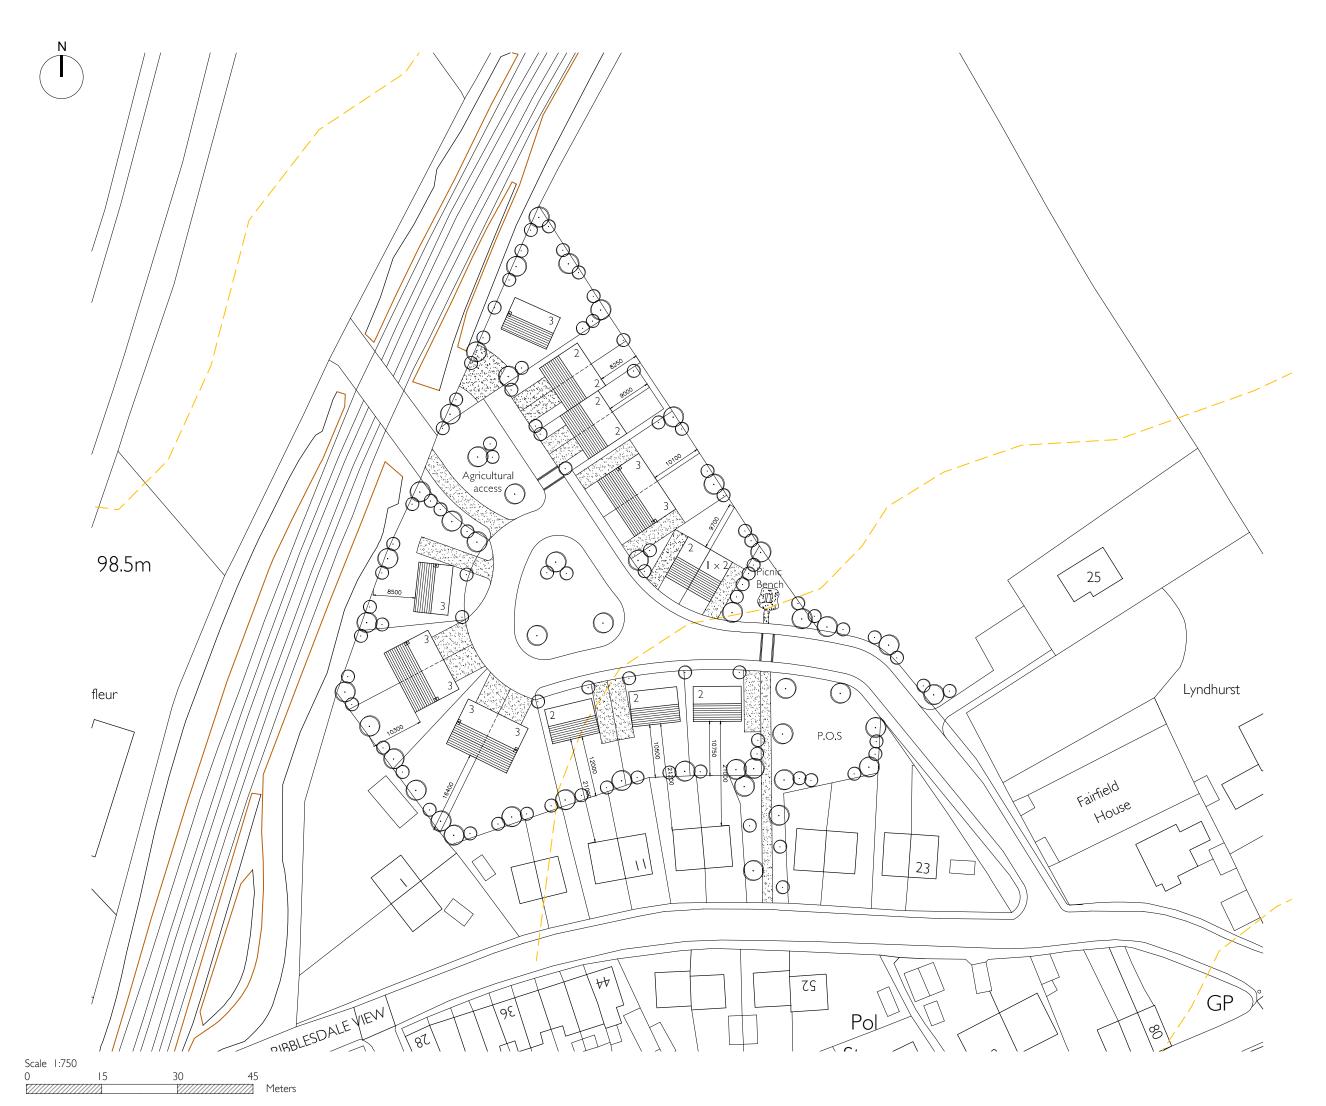

SITE AREA = 0.73 hectares / 1.8 acres

Canalside House, Brewery Lane, Skipton, North Yorkshire, BD23 IDR tel: 01756 797501 e-mail: info@ruralsolutions.co.uk web: www.ruralsolutions.co.uk

Client

Mr Ralph Assheton

Project

Land off Ribblesdale View Chatburn

Title

Proposed Site Plan Plan

| 09-02-17 |
|----------|
| Checked  |
|          |
| Revision |
|          |

GA\_I0

DO NOT SCALE FROM THIS DRAWING

© Rural Solution Ltd